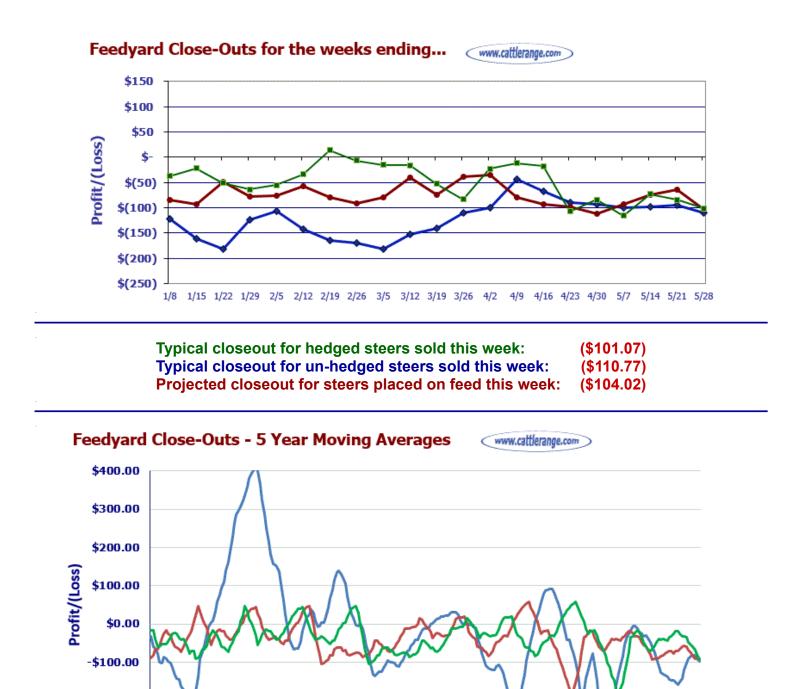

## Slaughter Steer Feedyard Close-Outs Current & Future (Projected) For the week ending May 28, 2021

## Current & Future (Projected) Feedyard Closeouts: Profit/(Loss)

**Closeout projections** are for cattle placed on feed by a cattle owner at a commercial feedyard and not for cattle owned by a feedyard and fed at cost or a farmer/feeder utilizing his own feed. Cattle cost, cost of gain, and selling price will vary on a regional basis.

## Typical closeout for un-hedged steers sold this week:

- Placed On Feed 150 days ago = December 29th
- Projected P/(L) based on the futures when placed on feed: (\$101.07)

| Cost of 750 lb. steer delivered @ \$138.75 per cwt: | \$1,040.63 |
|-----------------------------------------------------|------------|
| Feed Cost for 600 lbs. @ \$1.10 per lb.             | \$660.00   |
| Interest on cattle cost for 165 days:               | \$18.18    |
| Interest on feed cost:                              | \$5.76     |
| Total Cost & Expense:                               | \$1,724.56 |
| Sale proceeds: 1,350 lb. steer @ \$119.54 per cwt:  | \$1,613.79 |
| This week's Profit/(Loss) per head:                 | (\$110.77) |
| Profit/(Loss) per head for previous week:           | (\$95.36)  |
| Change from previous week:                          | -\$15.41   |
| Sale price necessary to breakeven:                  | \$127.75   |

## Projected closeout for steers placed on feed this week:

- Projected Sale Date @ 150 days on feed = October 25th
- Sale Proceeds based on the October Live Cattle Futures Contract

| Cost of 750 lb. steer delivered @ \$136.50 per cwt:              | \$1,023.75        |
|------------------------------------------------------------------|-------------------|
| Feed Cost for 600 lbs. @ \$1.21 per lb.                          | \$726.00          |
| Interest on cattle cost for 165 days:                            | \$17.88           |
| Interest on feed cost:                                           | \$6.34            |
| <b>Total Cost &amp; Expense:</b>                                 | <b>\$1,773.97</b> |
| <b>Sale proceeds:</b> 1,350 lb. steer @ <b>\$123.70</b> per cwt: | <b>\$1,669.95</b> |
| This week's Profit/(Loss) per head:                              | (\$104.02)        |
| Profit/ <mark>(Loss)</mark> per head for previous week:          | (\$63.99)         |
| Change from previous week:                                       | -\$40.03          |
| <b>Sale price necessary to breakeven:</b>                        | <b>\$131.41</b>   |