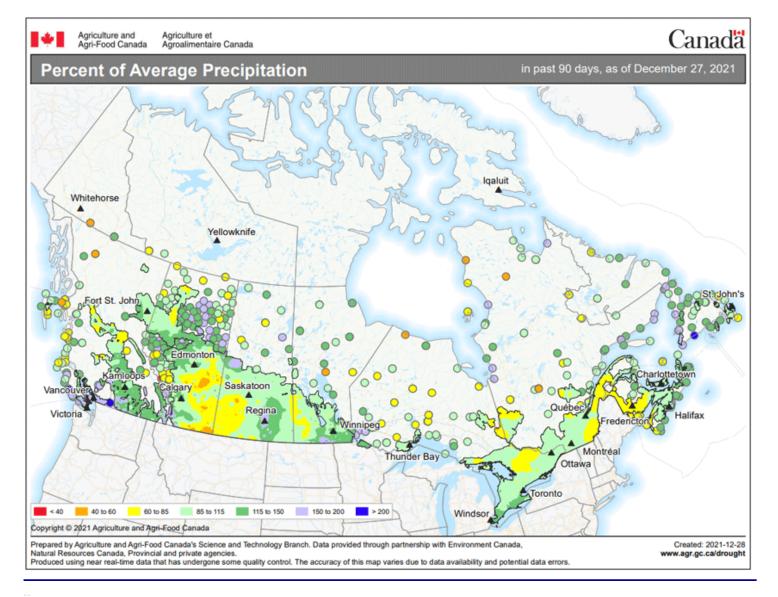

#### **Contents:**

- Weekly Market Overview
- Stocker & Feeder Cattle Weekly Receipts
- CME Feeder Cattle Index
- Feeder & Stocker Steer Prices
- 5 Year Moving Avg. Stocker, Feeder, & Slaughter Steers
- Cattle Futures' Long-Term Market Outlook
- Mexican Feeder Cattle Weekly Import Summary
- Selected Auction Reports
- Direct Sales of Feeder & Stocker Cattle
- Canadian Cattle
- Chart of the Week
- "Shootin' the Bull" Weekly Analysis ...
- Slaughter Cattle
- Feedyard Closeouts: Profit/(Loss)
- Feeder Steers/Corn Correlation
- Slaughter Cattle by Class
- Boxed Beef Cutouts
- USDA National Retail Beef Report
- Est. Weekly Meat Production Under Federal Inspection