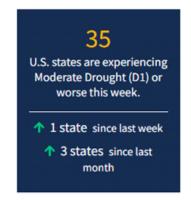

- Bullish/Bearish Consensus: Cattle & Corn ■
- U.S. Dollar 6 Month Chart
- Stock Markets & Economic News
- Weather Outlook
- National Grain Summary
- Weekly Hay Reports

**Links to the articles below** are included because we found them to be of interest but their content does not necessarily reflect the views of The Cattle Range.