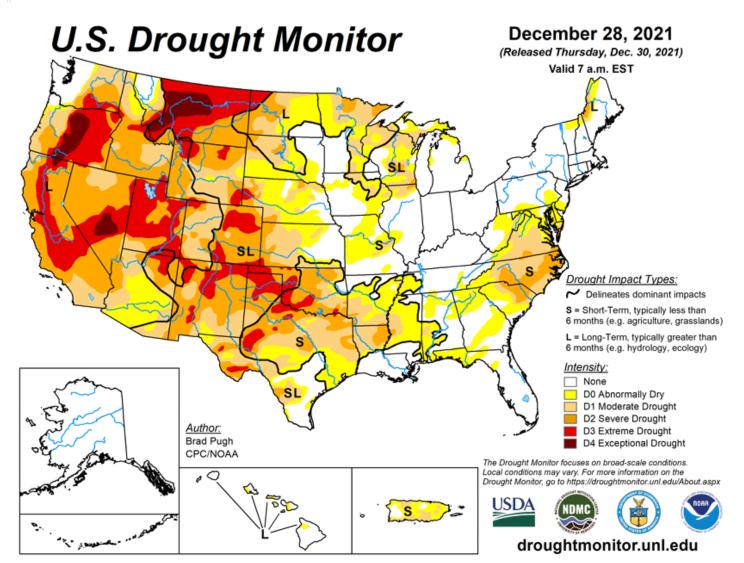

- Bullish/Bearish Consensus: Cattle & Corn ■
- U.S. Dollar 6 Month Chart
- Stock Markets & Economic News
- Weather Outlook
- National Grain Summary
- Weekly Hay Reports

**Links to the articles below** are included because we found them to be of interest but their content does not necessarily reflect the views of The Cattle Range.