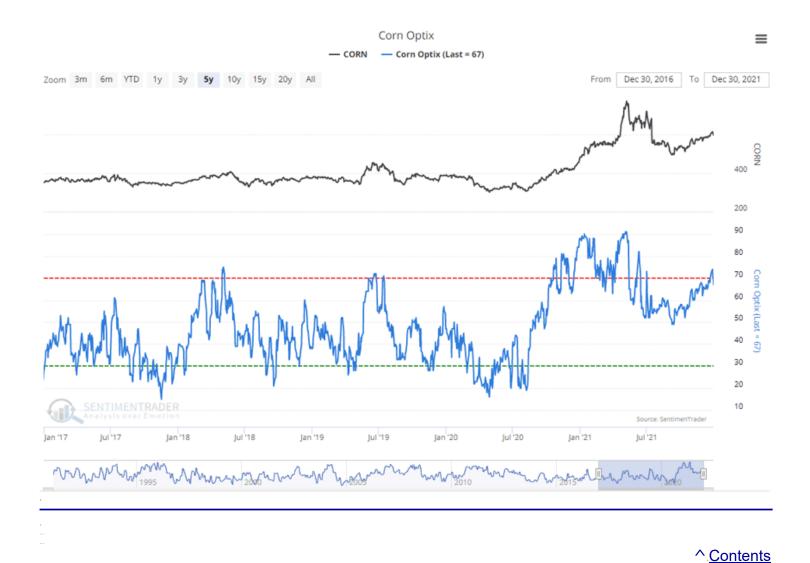

Cutter Cow Cutout: 1.13 lower at 226.32.

Slaughter Cows: Limited trade due to the Holidays.

Total red meat production was not reported due to the Federal Holiday.

**Grain**: Compared to 2 weeks ago, corn was steady @ 5.83 with March futures @ 5.9325, also steady. Wheat 0.08 lower @ 7.72 and the futures @ 7.7075, down 0.0425.