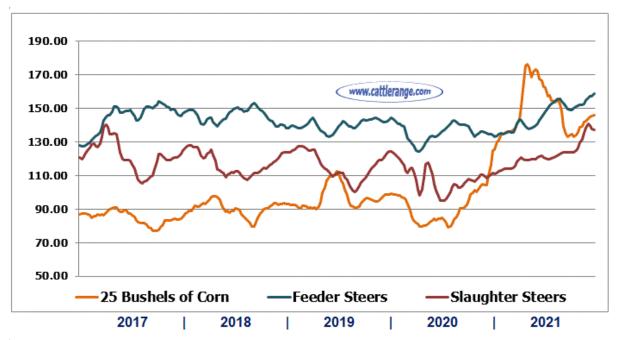

#### **Contents:**

- Weekly Market Overview
- Stocker & Feeder Cattle Weekly Receipts
- CME Feeder Cattle Index
- Feeder & Stocker Steer Prices
- 5 Year Moving Avg. Stocker, Feeder, & Slaughter Steers
- Cattle Futures' Long-Term Market Outlook
- Mexican Feeder Cattle Weekly Import Summary
- Selected Auction Reports
- Direct Sales of Feeder & Stocker Cattle
- Canadian Cattle
- Chart of the Week
- "Shootin' the Bull" Weekly Analysis ...
- Slaughter Cattle
- Feedyard Closeouts: Profit/(Loss)
- Feeder Steers/Corn Correlation
- Slaughter Cattle by Class
- Boxed Beef Cutouts
- USDA National Retail Beef Report
- Est. Weekly Meat Production Under Federal Inspection