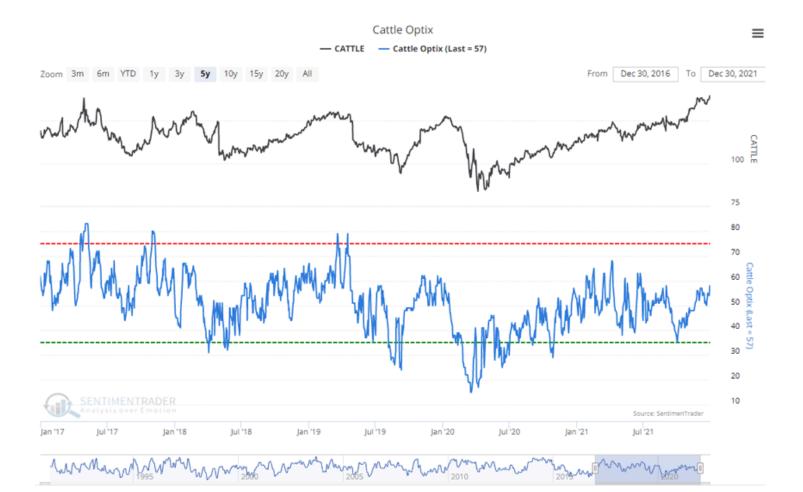

on moves above the **red dotted line** in the chart, it means that compared to other readings over the past year, you're seeing **excessive optimism**. You also want to look at the absolute level of Opinion, too - if it's at 90%, then there's no question we're seeing an historic level of bullish opinion. Watch for readings above 80% (or especially 90%) to spot those dangerous times when the public is overly enthusiastic about a commodity.

Conversely, when Public Opinion moves below the **green dotted line**, then the public is **excessively pessimistic** about the commodity's prospects for further gains compared to their opinion over the past year. Looking for absolute readings under 20% (or especially 10%) often indicates an upturn in the market.

#### Cattle Bullish/Bearish Consensus:



#### **Corn Bullish/Bearish Consensus:**



#### U.S. Dollar - 6 Month Chart:

Over the past 5 years, an average of around 12% of U.S. beef production has been exported, making exports an extremely important factor affecting beef and cattle prices. A strong dollar depresses export demand.



U.S. Dollar Index

^.Contents

#### **Stock Markets & Economic News:**

T. Rowe Price

Most of the major indexes recorded gains for the week, as a "Santa Claus rally" lifted the S&P 500 Index to record highs. The technology-heavy Nasdaq Composite lagged and finished flat. T. Rowe Price traders noted that trading activity was exceptionally light, with S&P 500 volumes staying well under half of recent averages for much of the week. The real estate, utilities, and materials sectors outperformed within t