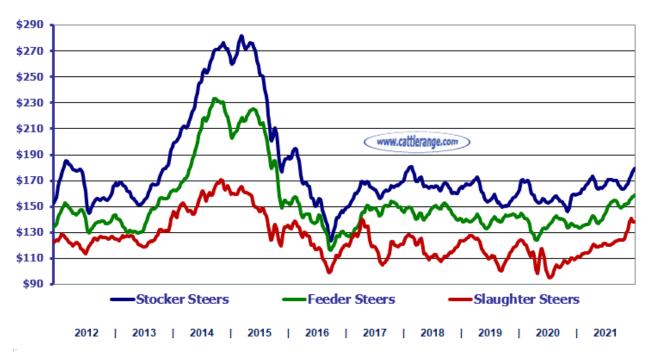

|





#### **National Feeder & Stocker Cattle Sale Receipts:**

Released weekly on Monday by USDA

No data available - Most auctions closed for the Holidays

. ,

^.Contents

CME Feeder Cattle Index: 1 Year Change: +19.05% -- 52 Week Range: 130.15 to 165.21

Chart not available.

.

**The Feeder & Stocker Cattle prices below** are statewide average prices compiled to show the overall price trend and do not represent prices for any specific market/region within a state.

^.Contents

#### **Feeder Steers:**

No data available - Most auctions closed for the Holidays

**Stocker Steers:** 

XX

No data available - Most auctions closed for the Holidays

..

^.Contents

#### 10 Year Moving Average... Stocker, Feeder & Slaughter Steers







| Trade Date | Futures Volume |
|------------|----------------|
| 12/23/2021 | 77,873         |
| 12/27/2021 | 60,280         |
| 12/28/2021 | 80,235         |
| 12/29/2021 | 107,603        |

| Trade Date | Futures Open Interest |
|------------|-----------------------|
| 12/23/2021 | 564,218               |
| 12/27/2021 | 566,201               |
| 12/28/2021 | 568,575               |
| 12/29/2021 | 574,799               |

| Top Expirations Traded On: 12/29/2021 |             |        |         |  |
|---------------------------------------|-------------|--------|---------|--|
| Product Description                   | Month       | Volume | OI      |  |
| FDR CATTLE FUT                        | JAN22       | 1,965  | 5,420   |  |
| FDR CATTLE FUT                        | MAR22