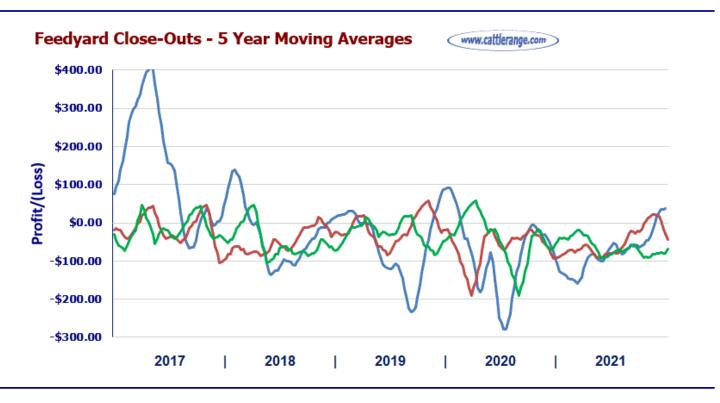

#### **Contents:**

- Weekly Market Overview
- Stocker & Feeder Cattle Weekly Receipts
- CME Feeder Cattle Index
- Feeder & Stocker Steer Prices
- 5 Year Moving Avg. Stocker, Feeder, & Slaughter Steers
- Cattle Futures' Long-Term Market Outlook
- Mexican Feeder Cattle Weekly Import Summary
- Selected Auction Reports
- Direct Sales of Feeder & Stocker Cattle
- Canadian Cattle
- Chart of the Week
- "Shootin' the Bull" Weekly Analysis ...
- Slaughter Cattle
- Feedyard Closeouts: Profit/(Loss)
- Feeder Steers/Corn Correlation
- Slaughter Cattle by Class
- Boxed Beef Cutouts
- USDA National Retail Beef Report
- Est. Weekly Meat Production Under Federal Inspection