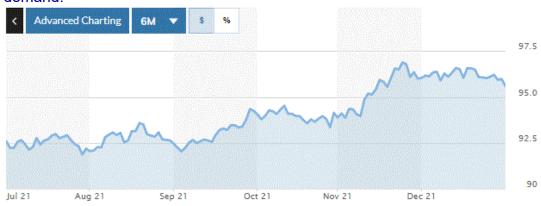

- Bullish/Bearish Consensus: Cattle & Corn ■
- U.S. Dollar 6 Month Chart
- Stock Markets & Economic News
- Weather Outlook
- National Grain Summary
- Weekly Hay Reports

**Links to the articles below** are included because we found them to be of interest but their content does not necessarily reflect the views of The Cattle Range.