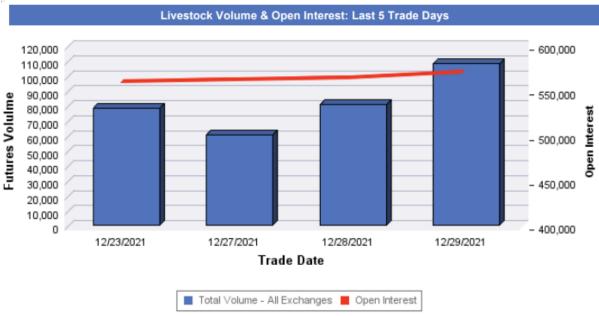

|





#### **National Feeder & Stocker Cattle Sale Receipts:**

Released weekly on Monday by USDA

No data available - Most auctions closed for the Holidays

. ,

^.Contents

CME Feeder Cattle Index: 1 Year Change: +19.05% -- 52 Week Range: 130.15 to 165.21

Chart not available.

.

**The Feeder & Stocker Cattle prices below** are statewide average prices compiled to show the overall price trend and do not represent prices for any specific market/region within a state.

^.Contents

#### **Feeder Steers:**

No data available - Most auctions closed for the Holidays

**Stocker Steers:** 

XX

No data available - Most auctions closed for the Holidays

..

^.Contents

#### 10 Year Moving Average... Stocker, Feeder & Slaughter Steers







| Trade Date | Futures Volume |
|------------|----------------|
| 12/23/2021 | 77,873         |
| 12/27/2021 | 60,280         |
| 12/28/2021 | 80,235         |
| 12/29/2021 | 107,603        |

| Trade Date | Futures Open Interest |
|------------|-----------------------|
| 12/23/2021 | 564,218               |
| 12/27/2021 | 566,201               |
| 12/28/2021 | 568,575               |
| 12/29/2021 | 574,799               |

| Top Expirations Traded On: 12/29/2021 |             |        |         |  |
|---------------------------------------|-------------|--------|---------|--|
| Product Description                   | Month       | Volume | OI      |  |
| FDR CATTLE FUT                        | JAN22       | 1,965  | 5,420   |  |
| FDR CATTLE FUT                        | MAR22       | 7,