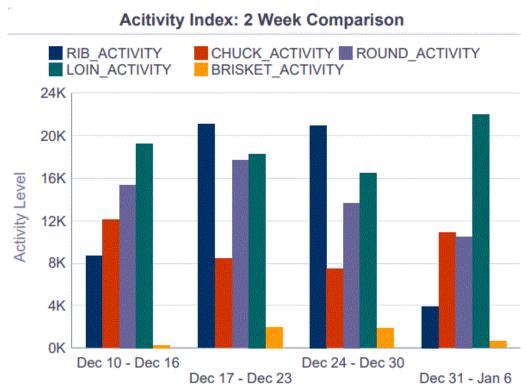

from the prior 4-week average. The destinations were primarily to Mexico (15,900 MT), Japan (4,200 MT), China (3,100 MT), South Korea (2,300 MT), and Canada (1,700 MT).

^.Contents

#### **USDA National Retail Beef Report:**

National Summary of Advertised Prices for Beef at Major Retail Supermarket Outlets

This week in Beef Retail the Feature Rate was 4.1 percent higher, the Special Rate fell by 5.9 percent, and the Activity Index charted a 11.6 percent decline. Ribeye Roasts and Tenderloin Roasts that are popular for the holidays have taken a step back and cuts from the Chuck, Loin, and ground beef items have take their places on the front pages of retail ads. Cuts from the Chuck, Loin, and Ground Beef items saw the most ad space, while cuts from the Rib, Round, and Brisket saw less.



- ,

| ^. |              | _ |   | 4 - |   | 1_ |
|----|--------------|---|---|-----|---|----|
| •  | ι.           | റ | n | TP  | n | TC |
|    | $\mathbf{-}$ | v |   | ·   |   | ·  |

#### **Est. Weekly Meat Production Under Federal Inspection:**

Not published due to Federal Holiday.

^.Contents

#### 5 Year Bullish/Bearish Consensus Charts from SentimenTrader:

The theory behind the "Bullish/Bearish Consensus" indicator is when the public reaches a consensus, they are usually wrong:

• They get too bullish after prices have risen and too bearish after they have already fallen.

Because of this tendency, there are often extremes in opinion right before major changes in trend:

- When the public reaches a bullish extreme, i.e., a great majority thinks prices will keep rising, then pric