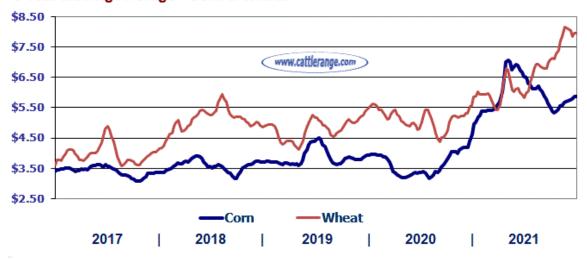

Cutter Cow Cutout: 1.13 lower at 226.32.

Slaughter Cows: Limited trade due to the Holidays.

Total red meat production was not reported due to the Federal Holiday.

**Grain**: Compared to 2 weeks ago, corn was steady @ 5.83 with March futures @ 5.9325, also steady. Wheat 0.08 lower @ 7.72 and the futures @ 7.7075, down 0.0425.