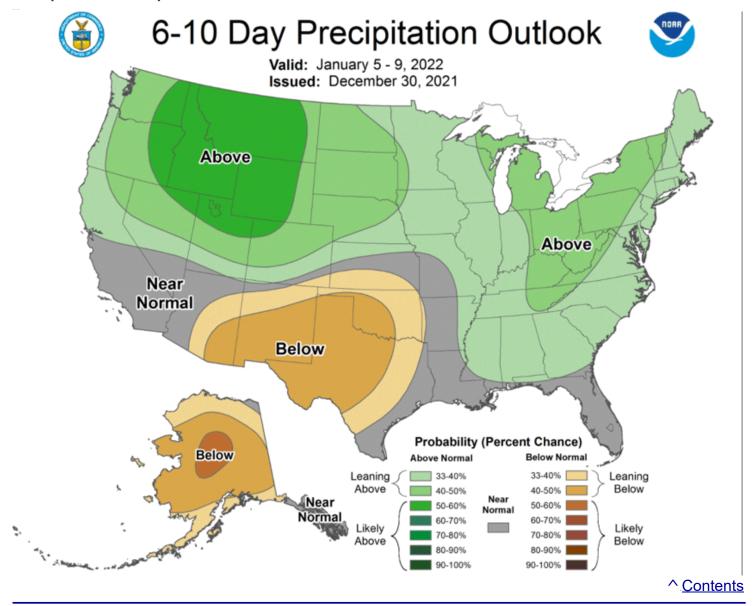

sist across Hawaii well into the New Year.

The Climate Prediction Center's 6-10 day outlook (valid Jan 4-8, 2022) favors above-normal temperatures across the southern Great Plains, Gulf Coast States, and along the East Coast. Belownormal temperatures are very likely for the northern Great Plains and southeastern Alaska where probabilities exceed 70 percent. Near or below-normal temperatures are favored throughout the West. Above-normal precipitation is most likely across the northern to central Rockies, Great Basin, Pacific Northwest, and northern California. Probabilities of above-normal precipitation are elevated from the Mississippi Valley to the East Coast, while below-normal precipitation remains favored for the southern Great Plains.

#### **Precipitation & Temperature Outlooks:**





#### ^.Contents

#### **Weekly Grain Market Review:**

#### **Grain Markets:**



| Grain Prices      | 12/31/21 | 12/17/21 | 1 Month Ago | 1 Year Ago | 5 Yr. Avg. |
|-------------------|----------|----------|-------------|------------|------------|
| Omaha Corn        | 5.83     | 5.83     | 5.74        | 4.77       | 4.06       |
| Kansas City Wheat | 7.72     | 7.80     | 7.94        | 5.74       | 5.07       |
| Grain Futures     | 12/31/21 | 12/17/21 | 1 Month Ago | 1 Year Ago | 5 Yr. Avg. |
| March Corn        | 5.9325   | 5.9325   | 5.8400      | 4.8400     | 4.0938     |
| March Wheat       | 7.7075   | 7.7500   | 8.0375      | 6.4050     | 5.3399     |

#### 5 Year Moving Average - Corn & Wheat



#### **Last Week's Trade Data:**

#### Corn:

**Net sales of 1,246,500 MT** for