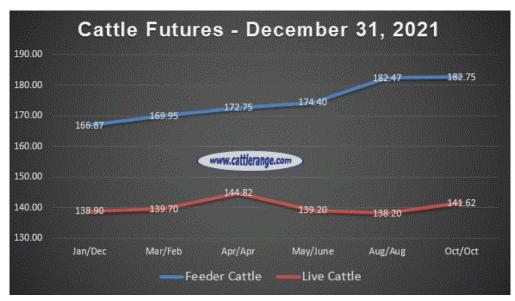

**Feeder Cattle**: National average price for feeder steers not available due to most auctions closing for the Holidays. In the 3 front months, Feeder Cattle futures closed from 6.62 to 8.25 higher.

**Stocker Calves**: National average price for stocker steers not available due to most auctions closing for the Holidays.