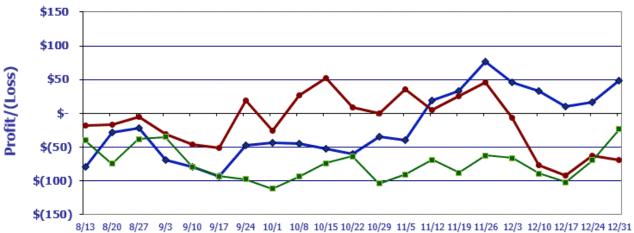

#### **Contents:**

- Weekly Market Overview
- Stocker & Feeder Cattle Weekly Receipts
- CME Feeder Cattle Index
- Feeder & Stocker Steer Prices
- 5 Year Moving Avg. Stocker, Feeder, & Slaughter Steers
- Cattle Futures' Long-Term Market Outlook
- Mexican Feeder Cattle Weekly Import Summary
- Selected Auction Reports
- Direct Sales of Feeder & Stocker Cattle
- Canadian Cattle
- Chart of the Week
- "Shootin' the Bull" Weekly Analysis ...
- Slaughter Cattle
- Feedyard Closeouts: Profit/(Loss)
- Feeder Steers/Corn Correlation
- Slaughter Cattle by Class
- Boxed Beef Cutouts
- USDA National Retail Beef Report
- Est. Weekly Meat Production Under Federal Inspection