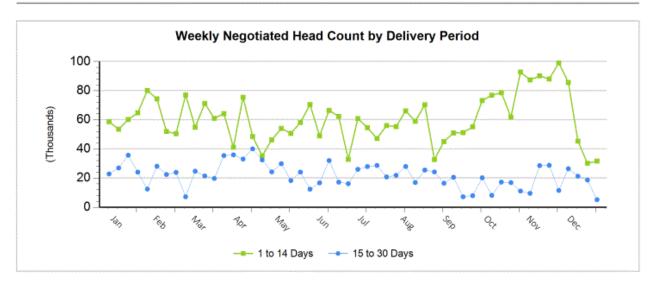

**Feeder Cattle**: National average price for feeder steers not available due to most auctions closing for the Holidays. In the 3 front months, Feeder Cattle futures closed from 6.62 to 8.25 higher.

**Stocker Calves**: National average price for stocker steers not available due to most auctions closing for the Holidays.