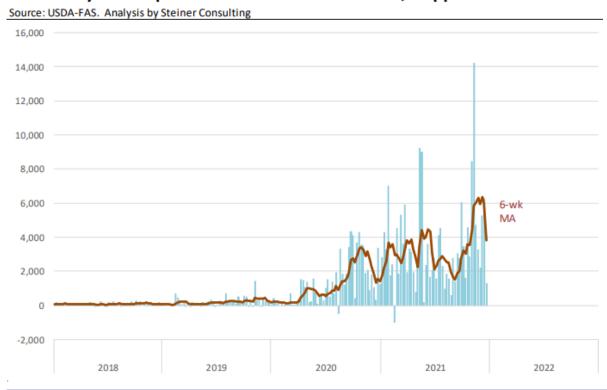

|          |          |
| Area: Alberta Auctions                                |          |          |
| Slaughter Cows, Cutter and Utility 1-3, 1100-1400 lbs | \$60.03  | \$73.25  |

| Area: Ontario Auctions                                         |          |          |
|----------------------------------------------------------------|----------|----------|
| Slaughter Steers, mostly Choice and Select 1-3, 1300-1500 lbs  | \$130.36 | \$159.08 |
| Slaughter Heifers, mostly Choice and Select 1-3, 1200-1400 lbs | No Quote | No Quote |
| Slaughter Cows, Cutter and Utility 1-3, 1100-1400 lbs          | \$52.39  | \$63.93  |

#### **Alberta Beef Producers:**

Report Unavailable





^.Contents

#### Chart of the Week:

#### US Weekly Beef Export Sales to China. Metric Ton, shipped wt.



^.Contents

#### "Shootin' the Bull" Weekly Analysis:

Chris Swift was out of the office this week.

**Christopher B. Swift** is a commodity broker and consultant with Swift Trading Company in Nashville, TN. Mr. Swift authors the daily commentaries "mid day cattle comment" and "Shootin' the Bull" commentary found on his website @ www.shootinthebull.com

An investment in futures contracts is speculative, involves a high degree of risk and is suitable only for persons who can assume the risk of loss in excess of their margin deposits. You should carefully consider whether futures trading is appropriate for you in light of your investment experience, trading objectives, financial resources and other relevant circumstances. PAST PERFORMANCE IS NOT NECESSARILY INDICATIVE OF FUTURE RESULTS.

^