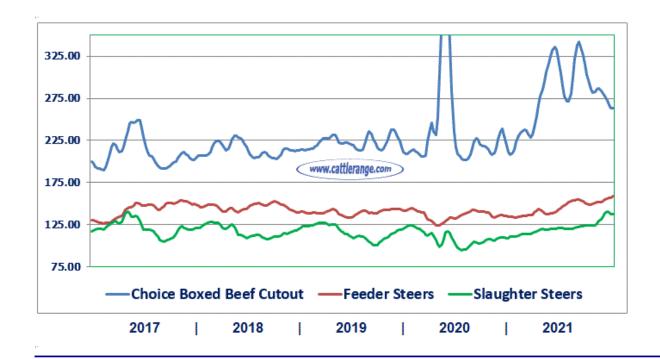

CME Feeder Cattle Index: 165.21, 4.17 higher than 2 weeks ago.

**Boxed Beef Cutouts**: Choice cutout 2.25 higher at 265.26 and the Select cutout 9.95 higher at 258.23. The Choice/Select spread at 7.03 was 7.70 lower.

Cutter Cow Cutout: 1.13 lower at 226.32.

Slaughter Cows: Limited trade due to the Holidays.

Total red meat production was not reported due to the Federal Holiday.

**Grain**: Compared to 2 weeks ago, corn was steady @ 5.83 with March futures @ 5.9325, also steady. Wheat 0.08 lower @ 7.72 and the futures @ 7.7075, down 0.0425.