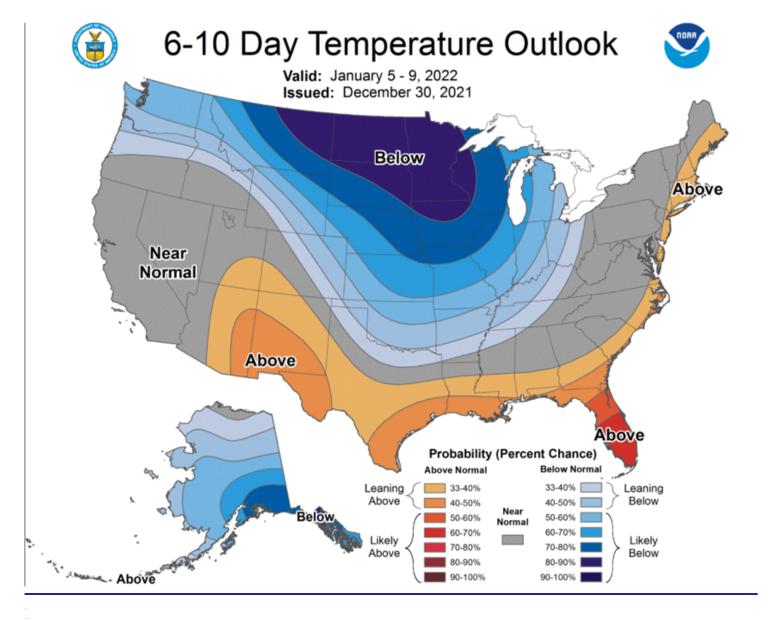

st across Hawaii well into the New Year.

The Climate Prediction Center's 6-10 day outlook (valid Jan 4-8, 2022) favors above-normal temperatures across the southern Great Plains, Gulf Coast States, and along the East Coast. Belownormal temperatures are very likely for the northern Great Plains and southeastern Alaska where probabilities exceed 70 percent. Near or below-normal temperatures are favored throughout the West. Above-normal precipitation is most likely across the northern to central Rockies, Great Basin, Pacific Northwest, and northern California. Probabilities of above-normal precipitation are elevated from the Mississippi Valley to the East Coast, while below-normal precipitation remains favored for the southern Great Plains.

#### **Precipitation & Temperature Outlooks:**





#### ^.Contents

#### **Weekly Grain Market Review:**

#### **Grain Markets:**



| Grain Prices      | 12/31/21 | 12/17/21 | 1 Month Ago | 1 Year Ago | 5 Yr. Avg. |
|-------------------|----------|----------|-------------|------------|------------|
| Omaha Corn        | 5.83     | 5.83     | 5.74        | 4.77       | 4.06       |
| Kansas City Wheat | 7.72     | 7.80     | 7.94        | 5.74       | 5.07       |
| Grain Futures     | 12/31/21 | 12/17/21 | 1 Month Ago | 1 Year Ago | 5 Yr. Avg. |
| March Corn        | 5.9325   | 5.9325   | 5.8400      | 4.8400     | 4.0938     |
| March Wheat       | 7.7075   | 7.7500   | 8.0375      | 6.4050     | 5.3399     |

#### 5 Year Moving Average - Corn & Wheat



#### **Last Week's Trade Data:**

#### Corn:

**Net sales of 1,246,500 MT** for 20