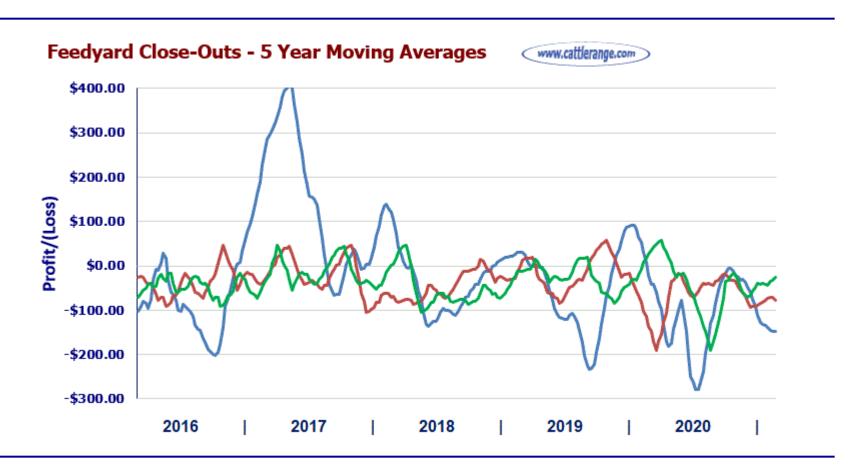

## Current & Future (Projected) Feedyard Closeouts: Profit/(Loss)

**Closeout projections** are for cattle placed on feed by a cattle owner at a commercial feedyard and not for cattle owned by a feedyard and fed at cost or a farmer/feeder utilizing his own feed. Cattle cost, cost of gain, and selling price will vary on a regional basis.