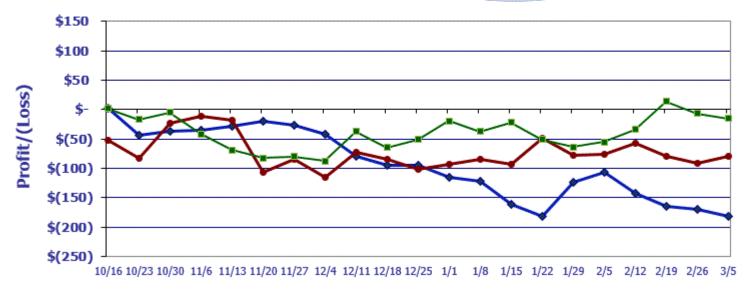

## **Slaughter Steer Feedyard Close-Outs**

Current & Future (Projected)
For the week ending March 5, 2021

## Current & Future (Projected) Feedyard Closeouts: Profit/(Loss)

**Closeout projections** are for cattle placed on feed by a cattle owner at a commercial feedyard and not for cattle owned by a feedyard and fed at cost or a farmer/feeder utilizing his own feed. Cattle cost, cost of gain, and selling price will vary on a regional basis.

## Feedyard Close-Outs for the weeks ending...

Typical closeout for hedged steers sold this week: (\$15.45)
Typical closeout for un-hedged steers sold this week: (\$181.30)