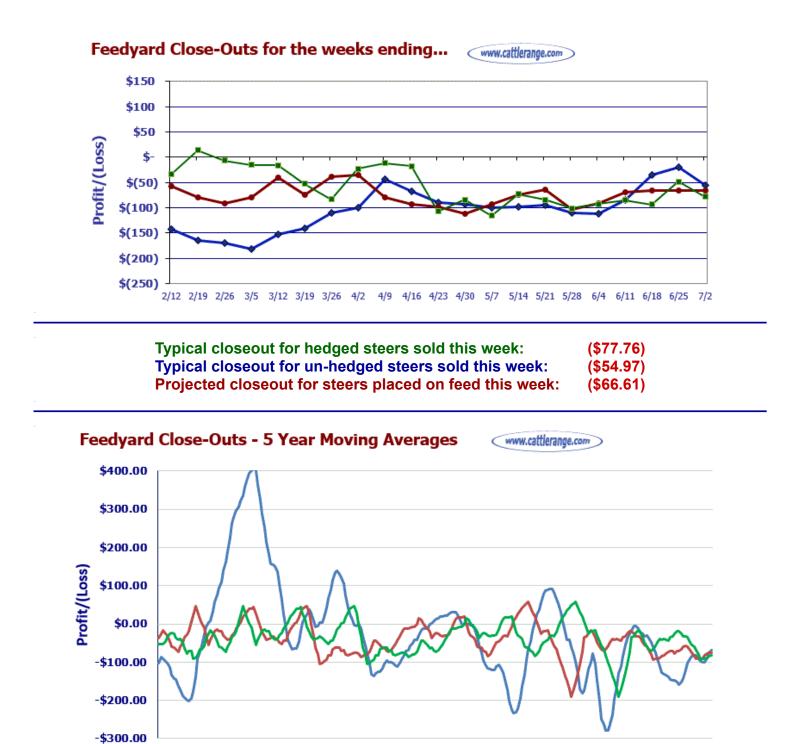

## Typical closeout for un-hedged steers sold this week:

- Placed On Feed 150 days ago = February 2nd
- Projected P/(L) based on the futures when placed on feed: (\$77.76)

| * <b>Cost</b> of 750 lb. steer delivered @ \$135.65 per cwt: | \$1,027.38 |
|--------------------------------------------------------------|------------|
| Feed Cost for 600 lbs. @ \$1.13 per lb.                      | \$678.00   |
| Interest on cattle cost for 165 days:                        | \$17.94    |
| Interest on feed cost:                                       | \$5.92     |
| Total Cost & Expense:                                        | \$1,729.24 |
| **Sale proceeds: 1,350 lb. steer @ \$124.02 per cwt:         | \$1,674.27 |
| This week's Profit/(Loss) per head:                          | (\$54.97)  |
| Profit/(Loss) per head for previous week:                    | (\$20.51)  |
| Change from previous week:                                   | -\$34.46   |
| Sale price necessary to breakeven:                           | \$128.09   |

## Projected closeout for steers placed on feed this week:

• Projected Sale Date @ 150 days on feed = November 29th

| <b>*Cost</b> of 750 lb. steer delivered @ \$146.31 per cwt:             | \$1,107.33           |
|-------------------------------------------------------------------------|----------------------|
| Feed Cost for 600 lbs. @ \$1.21 per lb.                                 | \$726.00             |
| Interest on cattle cost for 165 days:                                   | \$19.34              |
| Interest on feed cost:                                                  | \$6.34               |
| Total Cost & Expense:                                                   | \$1,859.01           |
| **Sale proceeds: 1,350 lb. steer @ \$132.77 per cwt:                    | \$1,792.40           |
| This week's Profit/(Loss) per head:                                     | (\$66.61)            |
|                                                                         |                      |
| Profit/(Loss) per head for previous week:                               | (\$62.42)            |
| Profit/(Loss) per head for previous week:<br>Change from previous week: | (\$62.42)<br>-\$4.19 |
|                                                                         |                      |