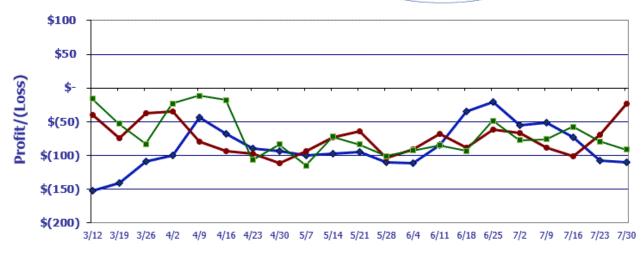

## Feedyard Close-Outs for the weeks ending...

Typical closeout for hedged steers sold this week: (\$91.67)
Typical closeout for un-hedged steers sold this week: (\$110.90)
Projected closeout for steers placed on feed this week: (\$23.43)