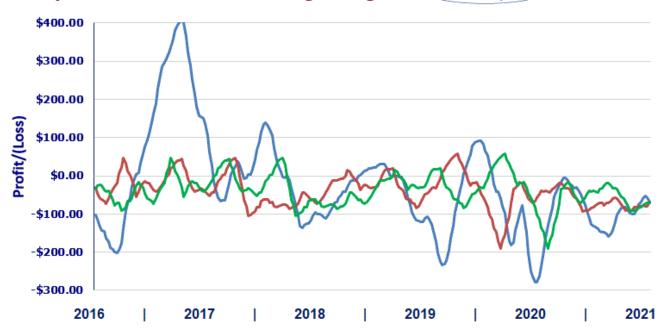

| (\$69.35)  |

<sup>\*</sup>CME Feeder Cattle Index \*\*February Live Cattle Futures Contract

## Feedyard Close-Outs for the weeks ending...





Typical closeout for hedged steers sold this week: (\$91.67)
Typical closeout for un-hedged steers sold this week: (\$110.90)
Projected closeout for steers placed on feed this week: (\$23.43)

### Feedyard Close-Outs - 5 Year Moving Averages