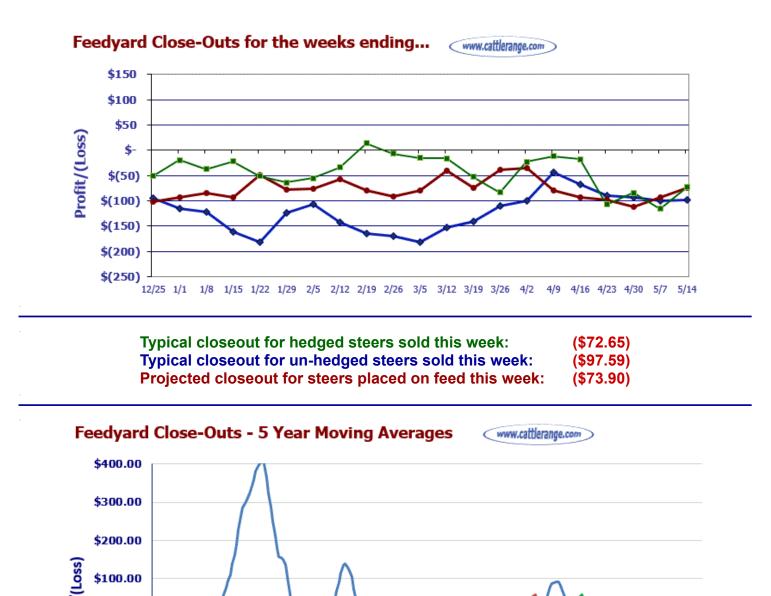

## Slaughter Steer Feedyard Close-Outs Current & Future (Projected) For the week ending May 14, 2021

## Typical closeout for un-hedged steers sold this week:

- Placed On Feed 150 days ago = December 15th
- Projected P/(L) based on the futures when placed on feed: (\$72.65)

| Cost of 750 lb. steer delivered @ \$138.45 per cwt: | \$1,038.38 |
|-----------------------------------------------------|------------|
| Feed Cost for 600 lbs. @ \$1.08 per lb.             | \$648.00   |
| Interest on cattle cost for 165 days:               | \$18.14    |
| Interest on feed cost:                              | \$5.66     |
| Total Cost & Expense:                               | \$1,710.17 |
| Sale proceeds: 1,350 lb. steer @ \$119.45 per cwt:  | \$1,612.58 |
| This week's Profit/(Loss) per head:                 | (\$97.59)  |
| Profit/(Loss) per head for previous week:           | (\$99.94)  |
| Change from previous week:                          | +\$2.35    |
| Sale price necessary to breakeven:                  | \$126.68   |

## Projected closeout for steers placed on feed this week:

- Projected Sale Date @ 150 days on feed = October 11th
- Sale Proceeds based on the October Live Cattle Futures Contract

| Cost of 750 lb. steer delivered @ \$132.55 per cwt:              | \$994.13               |
|------------------------------------------------------------------|------------------------|
| Feed Cost for 600 lbs. @ \$1.20 per lb.                          | \$720.00               |
| Interest on cattle cost for 165 days:                            | \$17.36                |
| Interest on feed cost:                                           | \$6.29                 |
| <b>Total Cost &amp; Expense:</b>                                 | <b>\$1,737.78</b>      |
| <b>Sale proceeds:</b> 1,350 lb. steer @ <b>\$123.25</b> per cwt: | <b>\$1,663.88</b>      |
| This week's Profit/ <mark>(Loss)</mark> per head:                | (\$73.90)              |
| Profit/ <mark>(Loss)</mark> per head for previous week:          | <mark>(\$93.78)</mark> |
| Change from previous week:                                       | +\$19.88               |
| <b>Sale price necessary to breakeven:</b>                        | <b>\$128.72</b>        |