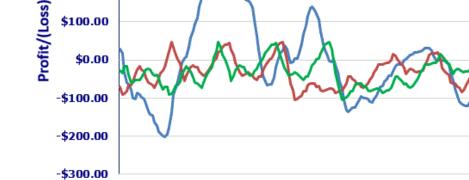

| \$720.00               |
| Interest on cattle cost for 165 days:                            | \$17.36                |
| Interest on feed cost:                                           | \$6.29                 |
| <b>Total Cost &amp; Expense:</b>                                 | <b>\$1,737.78</b>      |
| <b>Sale proceeds:</b> 1,350 lb. steer @ <b>\$123.25</b> per cwt: | <b>\$1,663.88</b>      |
| This week's Profit/ <mark>(Loss)</mark> per head:                | (\$73.90)              |
| Profit/ <mark>(Loss)</mark> per head for previous week:          | <mark>(\$93.78)</mark> |
| Change from previous week:                                       | +\$19.88               |
| <b>Sale price necessary to breakeven:</b>                        | <b>\$128.72</b>        |





2016 | 2017 | 2018 | 2019 | 2020 |