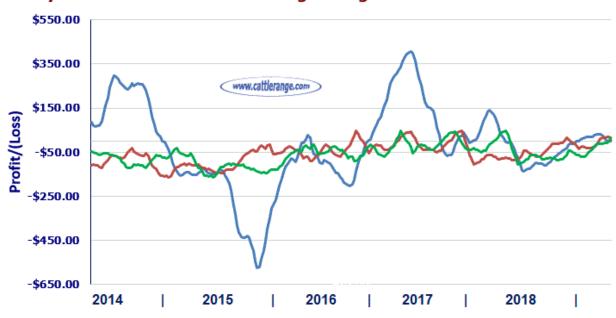

.55 per cwt: \$1,084.13 Feed Cost for 600 lbs. @ \$78.22 per cwt: \$469.32 Interest @ Prime + 2% on cattle cost for 165 days: \$31.86 Interest @ Prime + 2% of the feed cost for 165 days: \$6.90 Total Cost & Expense: \$1,592.20 Sale proceeds: 1,350 lb. steer @ \$113.42 per cwt: \$1,531.17

This week's Profit/(Loss) per head: (\$61.03)

Profit/(Loss) per head for previous week: \$25.15 Change from previous week: -\$86.18 Sale price necessary to breakeven: \$117.94

•

file:///R:/tcr-closeout.html

## Feedyard Close-Outs for the weeks ending...

4/26/2019



Typical closeout for hedged steers sold this week: \$61.16
Typical closeout for un-hedged steers sold this week: \$16.09
Projected closeout for steers placed on feed this week: (\$61.03)

### Feedyard Close-Outs - 5 Year Moving Averages



file:///R:/tcr-closeout.html