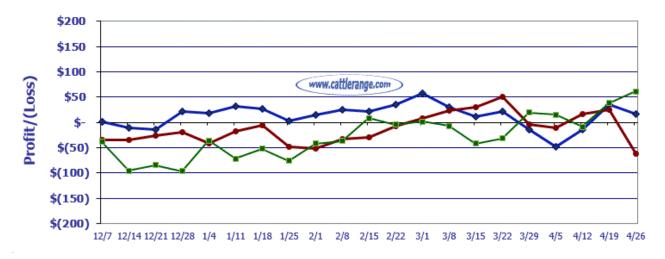

## Feedyard Close-Outs for the weeks ending...

4/26/2019

Typical closeout for hedged steers sold this week: \$61.16
Typical closeout for un-hedged steers sold this week: \$16.09
Projected closeout for steers placed on feed this week: (\$61.03)