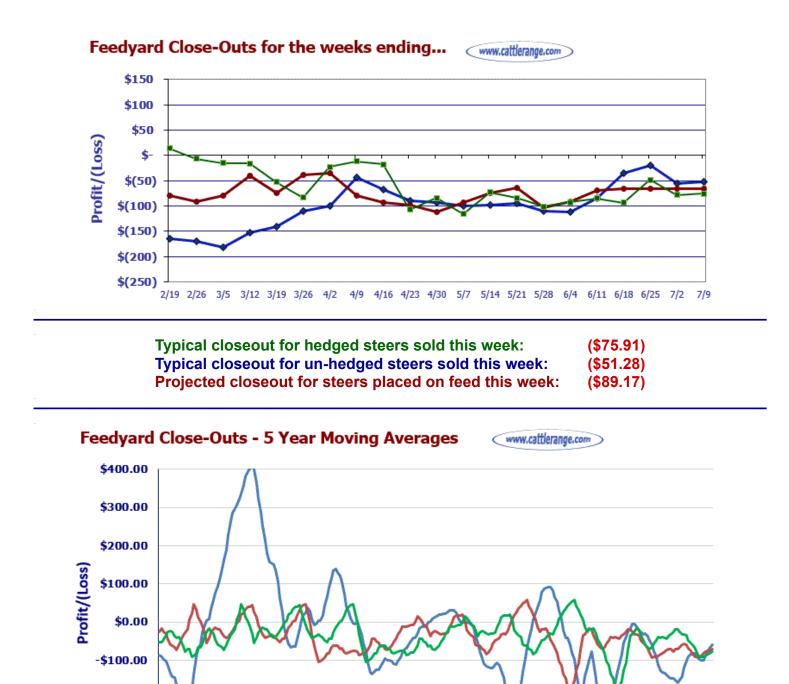

## Typical closeout for un-hedged steers sold this week:

- Placed On Feed 150 days ago = February 9th
- Projected P/(L) based on the futures when placed on feed: (\$75.91)

| * <b>Cost</b> of 750 lb. steer delivered @ \$135.34 per cwt: | \$1,025.05 |
|--------------------------------------------------------------|------------|
| Feed Cost for 600 lbs. @ \$1.12 per lb.                      | \$672.00   |
| Interest on cattle cost for 165 days:                        | \$17.90    |
| Interest on feed cost:                                       | \$5.87     |
| Total Cost & Expense:                                        | \$1,720.82 |
| **Sale proceeds: 1,350 lb. steer @ \$123.67 per cwt:         | \$1,669.55 |
| This week's Profit/(Loss) per head:                          | (\$51.28)  |
| Profit/(Loss) per head for previous week:                    | (\$54.97)  |
| Change from previous week:                                   | +\$3.69    |
| Sale price necessary to breakeven:                           | \$127.47   |

## Projected closeout for steers placed on feed this week:

• Projected Sale Date @ 150 days on feed = December 6th

| <b>*Cost</b> of 750 lb. steer delivered @ \$151.51 per cwt: | \$1,146.33 |
|-------------------------------------------------------------|------------|
| Feed Cost for 600 lbs. @ \$1.14 per lb.                     | \$684.00   |
| Interest on cattle cost for 165 days:                       | \$20.02    |
| Interest on feed cost:                                      | \$5.97     |
| Total Cost & Expense:                                       | \$1,856.32 |
| **Sale proceeds: 1,350 lb. steer @ \$130.90 per cwt:        | \$1,767.15 |
| This week's Profit/(Loss) per head:                         | (\$89.17)  |
| Profit/(Loss) per head for previous week:                   | (\$66.61)  |
| Change from previous week:                                  | -\$22.56   |
|                                                             |            |
| Sale price necessary to breakeven:                          | \$137.51   |