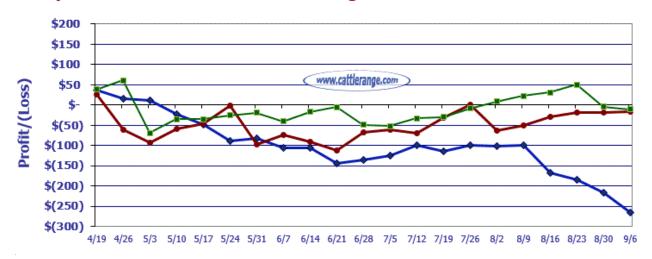

# Feedyard Close-Outs for the weeks ending...

Typical closeout for hedged steers sold this week: (\$10.17)
Typical closeout for un-hedged steers sold this week: (\$265.33)
Projected closeout for steers placed on feed this week: (\$16.97)