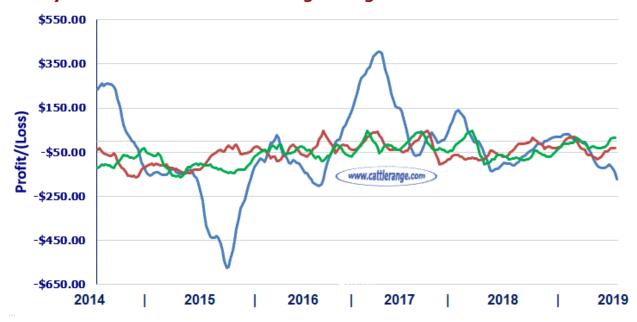

er Live Cattle Futures Contract

Cost of 750 lb. steer delivered @ \$138.65 per cwt: \$1,039.88 Feed Cost for 600 lbs. @ \$0.73 per lb. \$438.00 Interest on cattle cost for 165 days: \$29.38 Interest on feed cost: \$6.19 **Total Cost & Expense:** \$1,513.44 **Sale proceeds:** 1,350 lb. steer @ \$110.85 per cwt: \$1,496.48

This week's Profit/(Loss) per head: (\$16.97)

Profit/(Loss) per head for previous week: (\$17.58)
Change from previous week: +\$0.61
Sale price necessary to breakeven: \$112.11

. .

# Feedyard Close-Outs for the weeks ending...



Typical closeout for hedged steers sold this week: (\$10.17)
Typical closeout for un-hedged steers sold this week: (\$265.33)
Projected closeout for steers placed on feed this week: (\$16.97)

## Feedyard Close-Outs - 5 Year Moving Averages