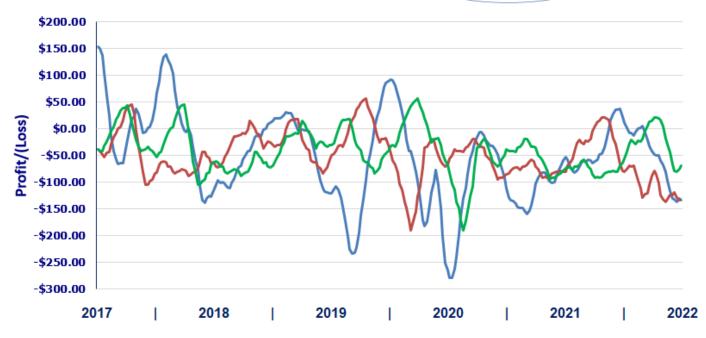

#### **Contents:**

- Weekly Market Overview
- Stocker & Feeder Cattle Weekly Receipts
- Feeder & Stocker Steer Prices
- 5 Year Moving Avg. Stocker, Feeder, & Slaughter Steers
- Cattle Futures' Long-Term Market Outlook
- Mexican Feeder Cattle Weekly Import Summary
- Selected Auction Reports
- Direct Sales of Feeder & Stocker Cattle
- Canadian Cattle
- Chart of the Week
- "Shootin' the Bull" Weekly Analysis
- Slaughter Cattle
- Feedyard Closeouts: Profit/(Loss)
- Feeder Steers/Corn Correlation
- Slaughter Cattle by Class
- Boxed Beef Cutouts
- USDA National Retail Beef Report
- Est. Weekly Meat Production Under Federal Inspection
- Bullish/Bearish Consensus: Cattle & Corn
- U.S. Dollar 6 Month Chart
- Stock Markets & Economic News
- Weather Outlook
- Pasture & Range Conditions
- National Grain Summary