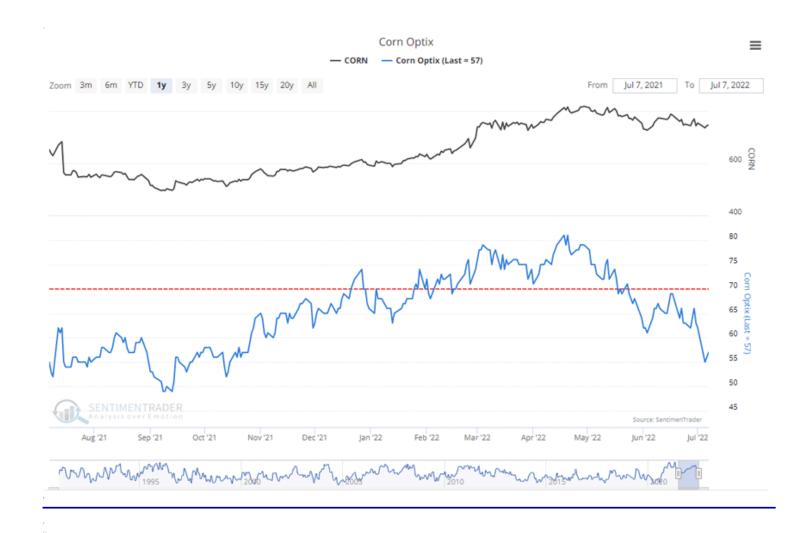

than a week ago and 3.6 percent higher than a year ago. Cumulative meat production for the year to date was 1.2 percent lower compared to the previous year.

**Grain**: Corn was 0.04 higher @ 7.59 with September futures @ 6.3355, 0.1350 higher. Wheat 0.20 higher @ 9.01 and the futures @ 8.9150, up 0.4550.

#### **Contents:**

- Weekly Market Overview
- Stocker & Feeder Cattle Weekly Receipts
- Feeder & Stocker Steer Prices
- 5 Year Moving Avg. Stocker, Feeder, & Slaughter Steers
- Cattle Futures' Long-Term Market Outlook
- Mexican Feeder Cattle Weekly Import Summary
- Selected Auction Reports
- Direct Sales of Feeder & Stocker Cattle
- Canadian Cattle
- Chart of the Week
- "Shootin' the Bull" Weekly Analysis
- Slaughter Cattle
- Feedyard Closeouts: Profit/(Loss)
- Feeder Steers/Corn Correlation
- Slaughter Cattle by Class
- Boxed Beef Cutouts
- USDA National Retail Beef Report
- Est. Weekly Meat Production Under Federal Inspection
- Bullish/Bearish Consensus: Cattle & Corn
- U.S. Dollar 6 Month Chart
- Stock Markets & Economic News
- Weather Outlook
- Pasture & Range Conditions
- National Grain Summary