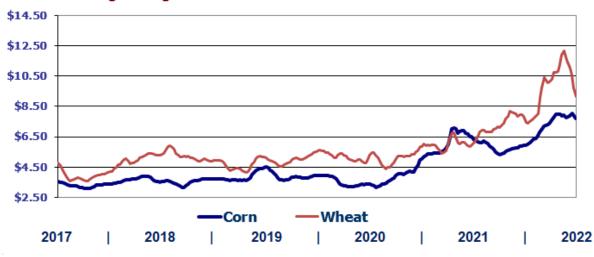

than a week ago and 3.6 percent higher than a year ago. Cumulative meat production for the year to date was 1.2 percent lower compared to the previous year.

**Grain**: Corn was 0.04 higher @ 7.59 with September futures @ 6.3355, 0.1350 higher. Wheat 0.20 higher @ 9.01 and the futures @ 8.9150, up 0.4550.