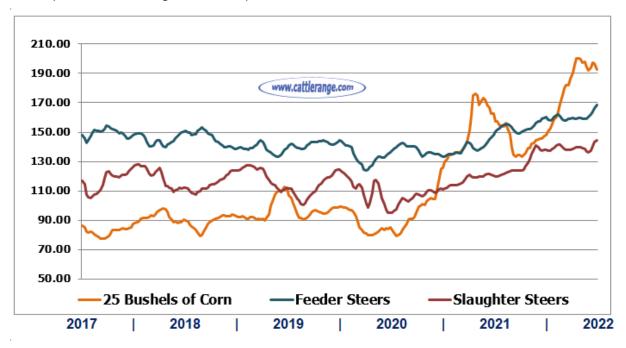

#### **Contents:**

- Weekly Market Overview
- Stocker & Feeder Cattle Weekly Receipts
- Feeder & Stocker Steer Prices
- 5 Year Moving Avg. Stocker, Feeder, & Slaughter Steers
- Cattle Futures' Long-Term Market Outlook
- Mexican Feeder Cattle Weekly Import Summary
- Selected Auction Reports
- Direct Sales of Feeder & Stocker Cattle
- Canadian Cattle
- Chart of the Week
- "Shootin' the Bull" Weekly Analysis
- Slaughter Cattle
- Feedyard Closeouts: Profit/(Loss)
- Feeder Steers/Corn Correlation
- Slaughter Cattle by Class
- Boxed Beef Cutouts
- USDA National Retail Beef Report
- Est. Weekly Meat Production Under Federal Inspection
- Bullish/Bearish Consensus: Cattle & Corn
- U.S. Dollar 6 Month Chart
- Stock Markets & Economic News
- Weather Outlook
- Pasture & Range Conditions
- National Grain Summary