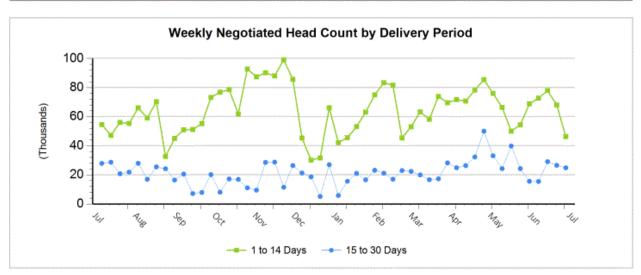

essed Del Steer        | 11,459     | 928        | 198.27    |
| Dressed Del Heifer       | 2,858      | 831        | 197.80    |

#### Grading % and Carcass Weights

(Beef Type Cattle; Includes Formula Net, Contract Net, and Grid Net; Grading % includes Choice & higher; Carcass Weight includes all grades; All live transactions converted to a dressed basis)



|            | Udi        | ly Formula Base Voui | me         |            |
|------------|------------|----------------------|------------|------------|
| Tue Jun 28 | Wed Jun 29 | Thu Jun 30           | Fri Jul 01 | Mon Jul 04 |
| 30,728     | 27,318     | 38,027               | 29,996     | 19,711     |



#### Weekly Negotiated Avg. Price by Delivery Period

(Beef Type Cattle: All live transactions converted to dressed price)





#### **Livestock Slaughter under Federal Inspection:**

|        |                    | CATTLE                | CALVES    | HOGS         | SHEEP     |
|--------|--------------------|-----------------------|-----------|--------------|-----------|
| Friday | y 07/08/2022       | 125,00                | 1,000     | 468,000      | 5,000     |
| Week   | ago                | 121,00                | 1,000     | 435,000      | 4,000     |
| Year   | ago (act)          | 121,00                | 2,000     | 462,000      | 6,000     |
| Week : | to date            | 505,00                | 4,000     | 1,865,000    | 25,000    |
| Same   | Period Last Week   | 620,00                | 6,000     | 2,272,000    | 32,000    |
| Same   | Period Last Year ( | (act) 494 <b>,</b> 00 | 7,000     | 1,858,000