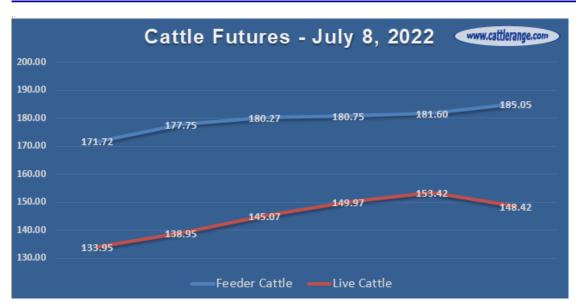

**Slaughter Cattle**: Trade in the South was steady at 137.00 with Northern dressed trade 2.00 lower at 232.00. In the 3 front months, Live Cattle futures closed from 0.65 to 1.02 lower. USDA's most recent carcass weight data showed weights averaged 883 lbs., 4 lbs. heavier than last week and steady with last year.

**Feeder Cattle**: The national average price for feeder steers @ 170.40, 1.52 higher with trade 1.00 to 4.00 higher. In the 3 front months, Feeder Cattle futures closed from 2.70 to 2.93 lower.

**Stocker Calves**: The national average price for stocker steers @ 193.61, 1.64 higher with trade steady to 3.00 higher.