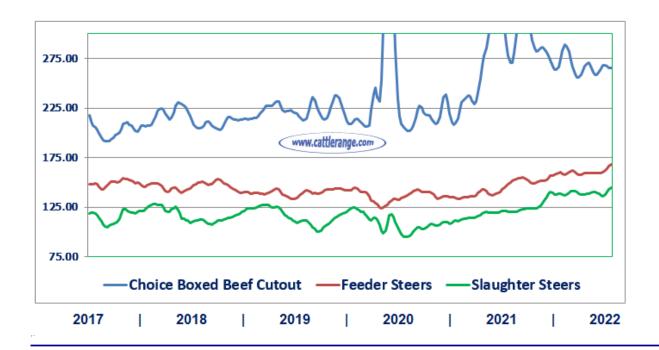

CME Feeder Cattle Index: 168.39, 2.72 higher than last week and a 52 week high.

**Boxed Beef Cutouts**: Choice cutout 4.07 higher at 267.89 and the Select cutout 1.38 higher at 241.85. The Choice/Select spread at 26.04, 2.69 higher.

#### **Contents:**

- Weekly Market Overview
- Stocker & Feeder Cattle Weekly Receipts
- Feeder & Stocker Steer Prices
- 5 Year Moving Avg. Stocker, Feeder, & Slaughter Steers
- Cattle Futures' Long-Term Market Outlook
- Mexican Feeder Cattle Weekly Import Summary
- Selected Auction Reports
- Direct Sales of Feeder & Stocker Cattle
- Canadian Cattle
- Chart of the Week
- "Shootin' the Bull" Weekly Analysis
- Slaughter Cattle
- Feedyard Closeouts: Profit/(Loss)
- Feeder Steers/Corn Correlation
- Slaughter Cattle by Class
- Boxed Beef Cutouts
- USDA National Retail Beef Report
- Est. Weekly Meat Production Under Federal Inspection
- Bullish/Bearish Consensus: Cattle & Corn
- U.S. Dollar 6 Month Chart
- Stock Markets & Economic News
- Weather Outlook
- Pasture & Range Conditions
- National Grain Summary