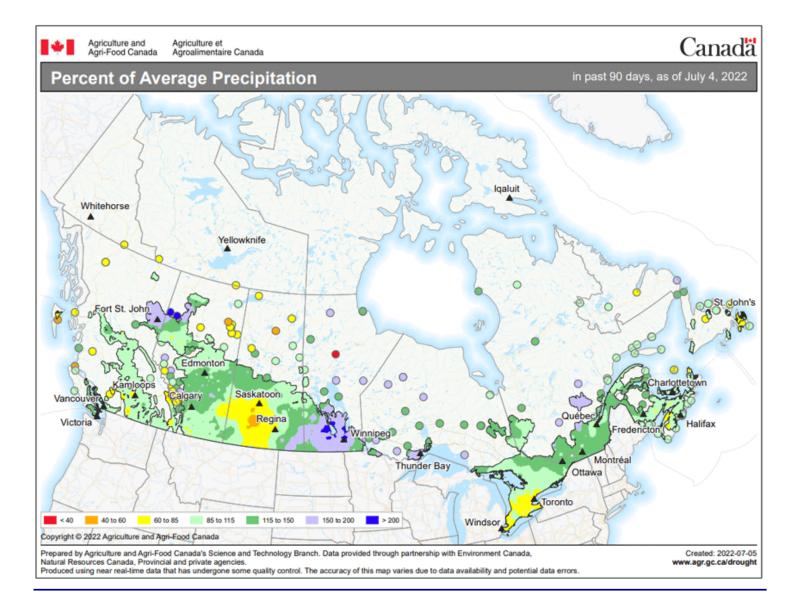

|
| Russell 2000     | 1,769.36       | 41.60         | -21.20%      |

^.Contents

#### "Click Here" to view a Slide Show of Drought Monitor maps for the last 12 weeks

44.3%

of the U.S. and 49.42% of the lower 48 states are in drought this week.

- 1 4.2% since last week
- 10.5% since last month

# 180.9 Million

acres of crops in U.S. are experiencing drought conditions this week.

- 0.0% since last week
- ↑ 9.6% since last month

# 118.4 Million

people in the U.S. and 114.6 Million in the lower 48 states are affected by drought this week.

- \* 8.5% since last week
- 1 28.9% since last month

### 39

U.S. states are experiencing Moderate Drought (D1) or worse this week.

- 1 2 states since last week
- ↑ 12 states since last month



Canadian 90-Day Percent of Average Precipitation:



#### Looking ahead...

A major heat wave is forecast to affect much of the south-central U.S. through at least July 7 or 8 with the anomalous heat becoming centered across the Southern Great Plains and West by mid-July. A swath of heavy rainfall (1 to 3 inches, locally more) is forecast from the Middle Mississippi and Ohio Valleys southeastward to the Mid-Atlantic States from July 7 to 11. Mostly dry weather is expected for the Northeast, Gulf Coast States, Lower Mississippi Valley, and Southern Great Plains. Monsoonal rainfall is forecast to be lighter compared to late June.

The Climate Prediction Center's 6-10 day outlook (valid July 12-16, 2022) favors above-normal temperatures throughout the West, Great Plains, and Gulf Coast States. Below-normal temperatures are more likely for the