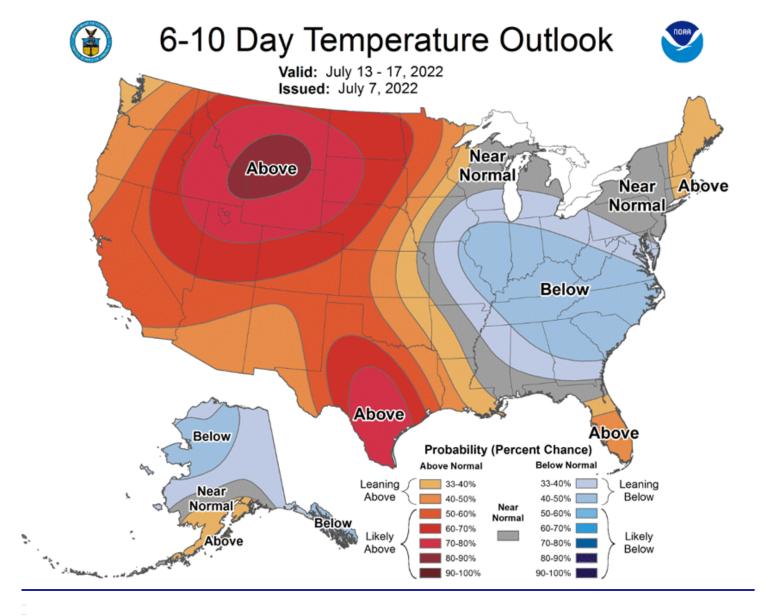

the Middle Mississippi and Ohio Valleys southeastward to the Mid-Atlantic States from July 7 to 11. Mostly dry weather is expected for the Northeast, Gulf Coast States, Lower Mississippi Valley, and Southern Great Plains. Monsoonal rainfall is forecast to be lighter compared to late June.

The Climate Prediction Center's 6-10 day outlook (valid July 12-16, 2022) favors above-normal temperatures throughout the West, Great Plains, and Gulf Coast States. Below-normal temperatures are more likely for the Great Lakes and Midwest. Below-normal precipitation is favored for the northern Great Plains and Middle to Upper Mississippi Valley. Probabilities for above-normal precipitation are elevated across eastern Alaska, the Great Basin, Southwest, Southern Great Plains, and along the East Coast.





**Pasture & Range Conditions:** 

^.Contents

#### Pasture and Range Condition - Selected States: Week Ending July 3, 2022

[National pasture and range conditions for selected States are weighted based on pasture acreage and/or livestock inventories]

| State                       | Very poor | Poor      | Fair      | Good      | Excellent |
|-----------------------------|-----------|-----------|-----------|-----------|-----------|
|                             | (percent) | (percent) | (percent) | (percent) | (percent) |
| Alabama                     | 1         | 8         | 33        | 57        | 1         |
| Arizona                     | 40        | 39        | 15        | 6         | -         |
| Arkansas                    | 4         | 24        | 45        | 25        | 2