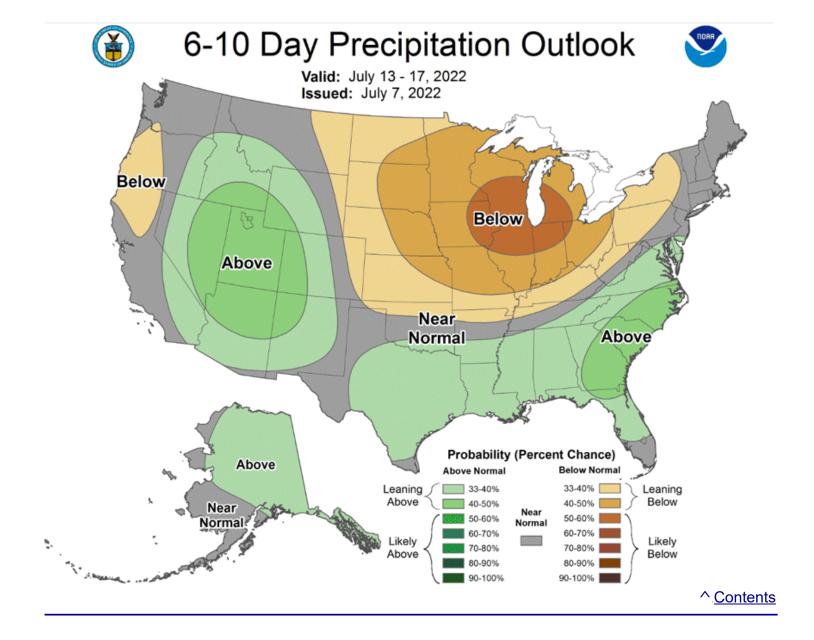

m the Middle Mississippi and Ohio Valleys southeastward to the Mid-Atlantic States from July 7 to 11. Mostly dry weather is expected for the Northeast, Gulf Coast States, Lower Mississippi Valley, and Southern Great Plains. Monsoonal rainfall is forecast to be lighter compared to late June.

The Climate Prediction Center's 6-10 day outlook (valid July 12-16, 2022) favors above-normal temperatures throughout the West, Great Plains, and Gulf Coast States. Below-normal temperatures are more likely for the Great Lakes and Midwest. Below-normal precipitation is favored for the northern Great Plains and Middle to Upper Mississippi Valley. Probabilities for above-normal precipitation are elevated across eastern Alaska, the Great Basin, Southwest, Southern Great Plains, and along the East Coast.





**Pasture & Range Conditions:** 

^.Contents

#### Pasture and Range Condition - Selected States: Week Ending July 3, 2022

[National pasture and range conditions for selected States are weighted based on pasture acreage and/or livestock inventories]

| State                       | Very poor | Poor      | Fair      | Good      | Excellent |
|-----------------------------|-----------|-----------|-----------|-----------|-----------|
|                             | (percent) | (percent) | (percent) | (percent) | (percent) |
| Alabama                     | 1         | 8         | 33        | 57        | 1         |
| Arizona                     | 40        | 39        | 15        | 6         | -         |
| Arkansas                    | 4         | 24        | 45        | 25        | 2