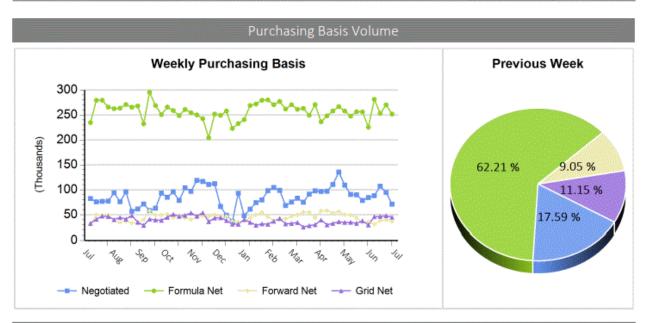

Steer           | 30,137     | 1,452      | 123.89    |
| Live FOB Heifer          | 13,879     | 1,293      | 123.46    |
| Dressed Del Steer        | 11,459     | 928        | 198.27    |
| Dressed Del Heifer       | 2,858      | 831        | 197.80    |

#### Grading % and Carcass Weights

(Beef Type Cattle; Includes Formula Net, Contract Net, and Grid Net; Grading % includes Choice & higher; Carcass Weight includes all grades; All live transactions converted to a dressed basis)



|            | Udi        | ly Formula Base Voui | me         |            |
|------------|------------|----------------------|------------|------------|
| Tue Jun 28 | Wed Jun 29 | Thu Jun 30           | Fri Jul 01 | Mon Jul 04 |
| 30,728     | 27,318     | 38,027               | 29,996     | 19,711     |



#### Weekly Negotiated Avg. Price by Delivery Period

(Beef Type Cattle: All live transactions converted to dressed price)





#### **Livestock Slaughter under Federal Inspection:**

|        |                    | CATTLE                | CALVES    | HOGS         | SHEEP     |
|--------|--------------------|-----------------------|-----------|--------------|-----------|
| Friday | y 07/08/2022       | 125,00                | 1,000     | 468,000      | 5,000     |
| Week   | ago                | 121,00                | 1,000     | 435,000      | 4,000     |
| Year   | ago (act)          | 121,00                | 2,000     | 462,000      | 6,000     |
| Week : | to date            | 505,00                | 4,000     | 1,865,000    | 25,000    |
| Same   | Period Last Week   | 620,00