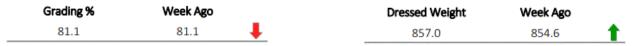

1     | 1,419      | 144.55    |
| Live FOB Heifer          | 13,189     | 1,281      | 141.88    |
| Dressed Del Steer        | 16,506     | 918        | 235.22    |
| Dressed Del Heifer       | 5,973      | 844        | 237.17    |
| SAME PERIOD LAST YEAR    |            |            |           |
| Live FOB Steer           | 30,137     | 1,452      | 123.89    |
| Live FOB Heifer          | 13,879     | 1,293      | 123.46    |
| Dressed Del Steer        | 11,459     | 928        | 198.27    |
| Dressed Del Heifer       | 2,858      | 831        | 197.80    |

#### Grading % and Carcass Weights

(Beef Type Cattle; Includes Formula Net, Contract Net, and Grid Net; Grading % includes Choice & higher; Carcass Weight includes all grades; All live transactions converted to a dressed basis)



|            | Udi        | ly Formula Base Voui | me         |            |
|------------|------------|----------------------|------------|------------|
| Tue Jun 28 | Wed Jun 29 | Thu Jun 30           | Fri Jul 01 | Mon Jul 04 |
| 30,728     | 27,318     | 38,027               | 29,996     | 19,711     |



#### Weekly Negotiated Avg. Price by Delivery Period

(Beef Type Cattle: All live transactions converted to dressed price)





#### **Livestock Slaughter under Federal Inspection:**

|        |                    | CATTLE                | CALVES    | HOGS         | SHEEP     |
|--------|--------------------|-----------------------|-----------|--------------|-----------|
| Friday | y 07/08/2022       | 125,00                | 1,000     | 468,000      | 5,000     |
| Week   | ago