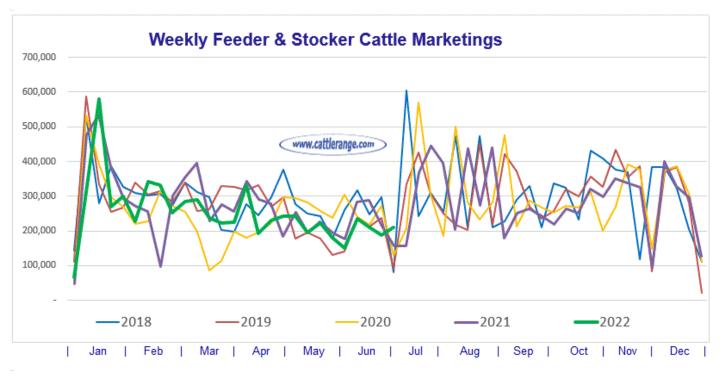

**Feeder Cattle**: The national average price for feeder steers @ 170.40, 1.52 higher with trade 1.00 to 4.00 higher. In the 3 front months, Feeder Cattle futures closed from 2.70 to 2.93 lower.

**Stocker Calves**: The national average price for stocker steers @ 193.61, 1.64 higher with trade steady to 3.00 higher.