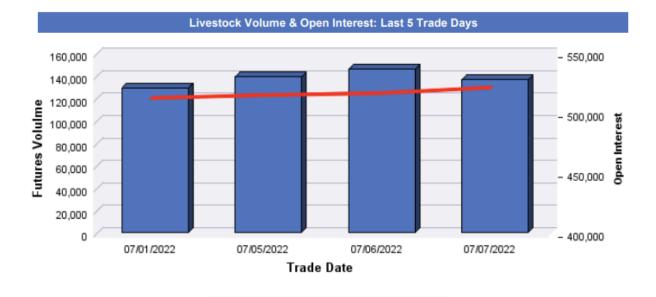

| 166.43     |            |
| Nevada              | 194.20   | 183.98    | 189.36      | 163.95     |            |
| Oregon              | 196.30   | 194.33    | 190.32      | 165.80     |            |
| Utah                | 195.07   | 193.57    | 189.57      | 163.66     |            |
| Washington          | 196.54   | 194.64    | 190.63      | 166.20     |            |
| Western Avg.        | 195.01   | 192.45    | 189.78      | 165.23     | NA         |
| www.cattlerange.com |          |           |             |            |            |
| Overall Average     | 193.61   | 191.97    | 190.40      | 170.54     | 165.90     |
| This Week +/-       | -        | 0.9%      | 1.7%        | 13.5%      | 16.7%      |

### 10 Year Moving Average... Stocker, Feeder & Slaughter Steers







■ Total Volume - All Exchanges
■ Open Interest

| Trade Date | Futures Volume |
|------------|----------------|
| 07/01/2022 | 128,435        |
| 07/05/2022 | 138,129        |
| 07/06/2022 | 144,854        |
| 07/07/2022 | 135,686        |

| Trade Date | Futures Open Interest |
|------------|-----------------------|
| 07/01/2022 | 515,193               |
| 07/05/2022 | 517,281               |
| 07/06/2022 | 519,113               |
| 07/07/2022 | 523,633               |

| Top Expiration             | ons Trade    | d On: 07/07/2 | 022     |
|----------------------------|--------------|---------------|---------|
| Product Description        | Month        | Volume        | OI      |
| FDR CATTLE FUT             | AUG22        | 6,594         | 20,190  |
| FDR CATTLE FUT             | SEP