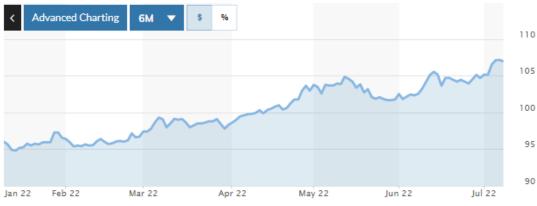

#### **Contents:**

- Weekly Market Overview
- Stocker & Feeder Cattle Weekly Receipts
- Feeder & Stocker Steer Prices
- 5 Year Moving Avg. Stocker, Feeder, & Slaughter Steers
- Cattle Futures' Long-Term Market Outlook
- Mexican Feeder Cattle Weekly Import Summary
- Selected Auction Reports
- Direct Sales of Feeder & Stocker Cattle
- Canadian Cattle
- Chart of the Week
- "Shootin' the Bull" Weekly Analysis
- Slaughter Cattle
- Feedyard Closeouts: Profit/(Loss)
- Feeder Steers/Corn Correlation
- Slaughter Cattle by Class
- Boxed Beef Cutouts
- USDA National Retail Beef Report
- Est. Weekly Meat Production Under Federal Inspection
- Bullish/Bearish Consensus: Cattle & Corn
- U.S. Dollar 6 Month Chart
- Stock Markets & Economic News
- Weather Outlook
- Pasture & Range Conditions
- National Grain Summary