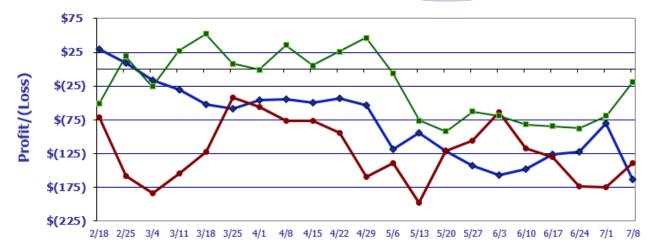

#### **Contents:**

- Weekly Market Overview
- Stocker & Feeder Cattle Weekly Receipts
- Feeder & Stocker Steer Prices
- 5 Year Moving Avg. Stocker, Feeder, & Slaughter Steers
- Cattle Futures' Long-Term Market Outlook
- Mexican Feeder Cattle Weekly Import Summary
- Selected Auction Reports
- Direct Sales of Feeder & Stocker Cattle
- Canadian Cattle
- Chart of the Week
- "Shootin' the Bull" Weekly Analysis
- Slaughter Cattle
- Feedyard Closeouts: Profit/(Loss)
- Feeder Steers/Corn Correlation
- Slaughter Cattle by Class
- Boxed Beef Cutouts
- USDA National Retail Beef Report
- Est. Weekly Meat Production Under Federal Inspection
- Bullish/Bearish Consensus: Cattle & Corn
- U.S. Dollar 6 Month Chart
- Stock Markets & Economic News
- Weather Outlook
- Pasture & Range Conditions
- National Grain Summary