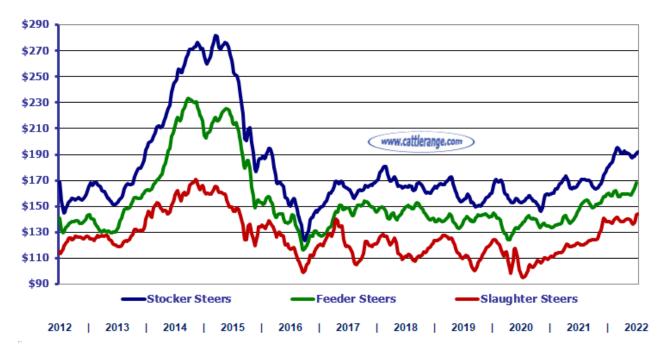

**Feeder Cattle**: The national average price for feeder steers @ 170.40, 1.52 higher with trade 1.00 to 4.00 higher. In the 3 front months, Feeder Cattle futures closed from 2.70 to 2.93 lower.

**Stocker Calves**: The national average price for stocker steers @ 193.61, 1.64 higher with trade steady to 3.00 higher.