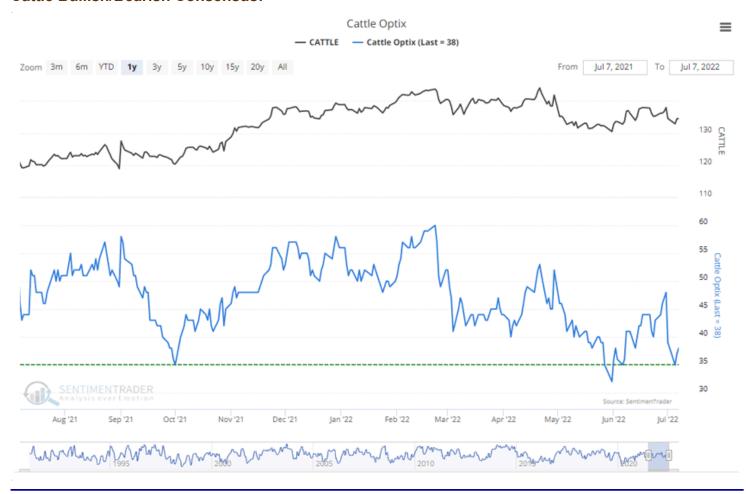

#### **Contents:**

- Weekly Market Overview
- Stocker & Feeder Cattle Weekly Receipts
- Feeder & Stocker Steer Prices
- 5 Year Moving Avg. Stocker, Feeder, & Slaughter Steers
- Cattle Futures' Long-Term Market Outlook
- Mexican Feeder Cattle Weekly Import Summary
- Selected Auction Reports
- Direct Sales of Feeder & Stocker Cattle
- Canadian Cattle
- Chart of the Week
- "Shootin' the Bull" Weekly Analysis
- Slaughter Cattle
- Feedyard Closeouts: Profit/(Loss)
- Feeder Steers/Corn Correlation
- Slaughter Cattle by Class
- Boxed Beef Cutouts
- USDA National Retail Beef Report
- Est. Weekly Meat Production Under Federal Inspection
- Bullish/Bearish Consensus: Cattle & Corn
- U.S. Dollar 6 Month Chart
- Stock Markets & Economic News
- Weather Outlook
- Pasture & Range Conditions
- National Grain Summary