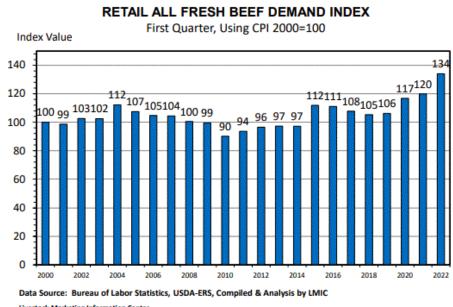

ers, mostly Choice and Select 1-3, 1200-1400 lbs | No Quote | No Quote |
| Slaughter Cows, Cutter and Utility 1-3, 1100-1400 lbs          | \$94.24  | \$115.39 |

#### Alberta Beef Producers:

Alberta direct cattle sales Thursday saw light trade develop with live sales marked at 176.00 FOB the feedlot, 2.00 higher than last week's weighted average price. Competition on this week's cash market was limited, in some instances packers were not bidding on cattle. Pick up times were all over the map, largely dependent on who bought the cattle. Some cattle would be picked up in 1-2 weeks while others were being scheduled for the middle of August delivery. Fed prices have traded sideways for the past nine weeks averaging in the low to mid \$170's/cwt.





^.Contents

#### **Chart of the Week:**



Livestock Marketing Information Center

^.Contents

#### "Shootin' the Bull" Weekly Analysis:

In my opinion, end users of corn received a brief reprieve from soaring costs of feed this week to the tune of 25%. Unfortunately, by Friday's close, December corn was already \$.55 off the low. Exceptional price action is anticipated for the foreseeable future. This increase of volatility and price expanse is burdensome to both marketing and procuring. I made comments this week urging readers to start thinking multiple steps ahead of production in order to help minimize risk exposure. This is not an easy task. I anticipate cattle to trade lower. The consumer is believed to have shifted in discretionary spending to a point in which only minor adjustments will be seen. Friday's employment report