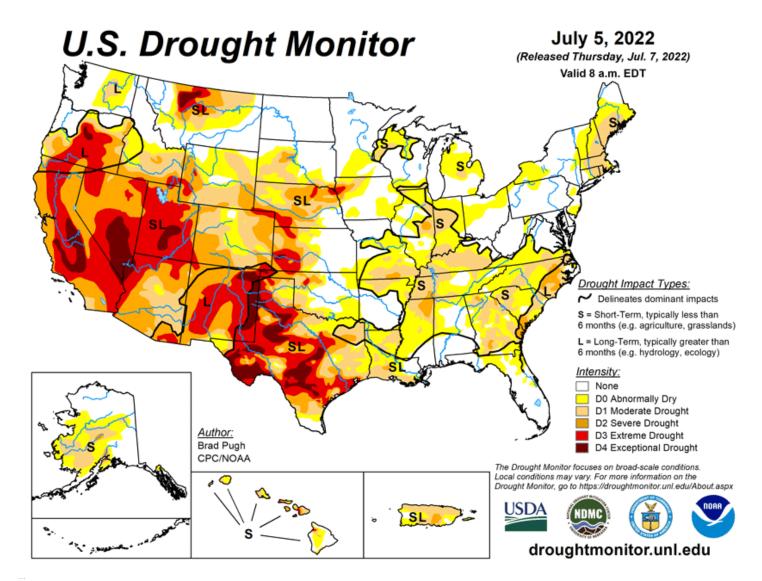

- Sysco accuses 4 Largest Beef Processors of Price Fixing
- Saskatchewan Stock Growers Call For Investigation Into Meat Pricing
- Cattle Scam occurred on 'Cattle Exchange'... Not The Cattle Range
- Current National Drought Conditions for Week Ending 7/5/22
- Meat Demand in 2022
- U.S. Unemployment Claims rise to 6-Month High of 235,000
- Another Interest Rate Increase is likely at Fed's Next Meeting
- Four More Years of Higher Cattle Prices?
- PETA asks USDA to end 'Humane' Meat Labeling ...
- House Lawmakers say 'Keep China out of U.S. Agriculture'
- Cattle and Beef Markets 2022: The Second Half