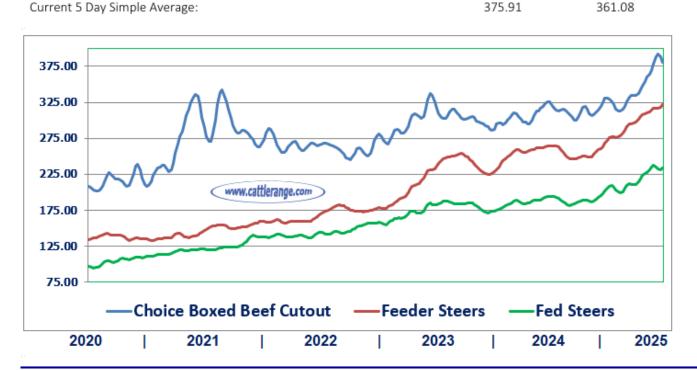

CME Feeder Cattle Index: 322.28... -1.09 -- 52 Week High: 323.37 on 7/10//25

This Week: 322.28 / Month Ago: 310.99 / Year Ago: 259.16 / 5 Year Avg: 199.37

Boxed Beef Cutout: The Choice cutout was 5.09 lower at 373.55 and the Select cutout 15.00 lower at 351.49. The Choice/Select spread is at 12.15, 0.84 wider. This Week: 373.55 / Month Ago: 390.50 / Year Ago: 313.83 / 5 Year Avg: 286.46

S: This Week: 231.00 / Month Ago: 235.00 / Year Ago: 188.00 / 5 Year Avg: 156.46 N: This Week: 240.00 / Month Ago: 237.00 / Year Ago: 196.00 / 5 Year Avg: 159.12

Feeder Steers: The national average price for feeder steers was 326.97, 4.92 higher with trade mostly 5.00 to 10.00 higher. In the 3 front months, Feeder Cattle futures were 0.90 to 1.32 lower. This Week: 326.97 / Month Ago: 317.53 / Year Ago: 263.87 / 5 Year Avg: 201.29

**Fed Cattle:** Trade in the Southern Plains was 3.00 higher at 231.00 with Northern Plains trade 1.00 higher at 240.00. In the 3 front months, Live Cattle futures were 0.23 to 1.35 higher. USDA's steer carcass weight data showed weights averaged 933 lbs. this week, compared to 933 lbs. last week and 916 lbs. a year ago.