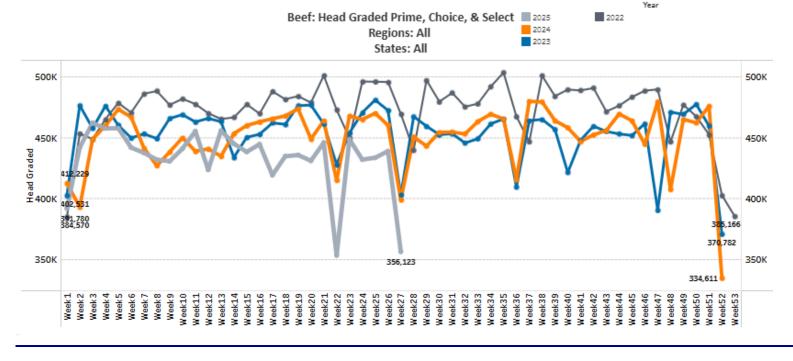

Cutter Cow Cutout: 2.06 higher at 325.74.

Slaughter Cows: Trade mostly 7.00 lower to 3.00 higher.

Total red meat production under Federal inspection for the week ending Saturday, July 19th was estimated at 985.3 million lbs. according to the USDA Marketing Service. This was 1.0 percent lower than a week ago and 1.3 percent lower than a year ago. Cumulative meat production for the year to date was 2.6 percent lower compared to the previous year.