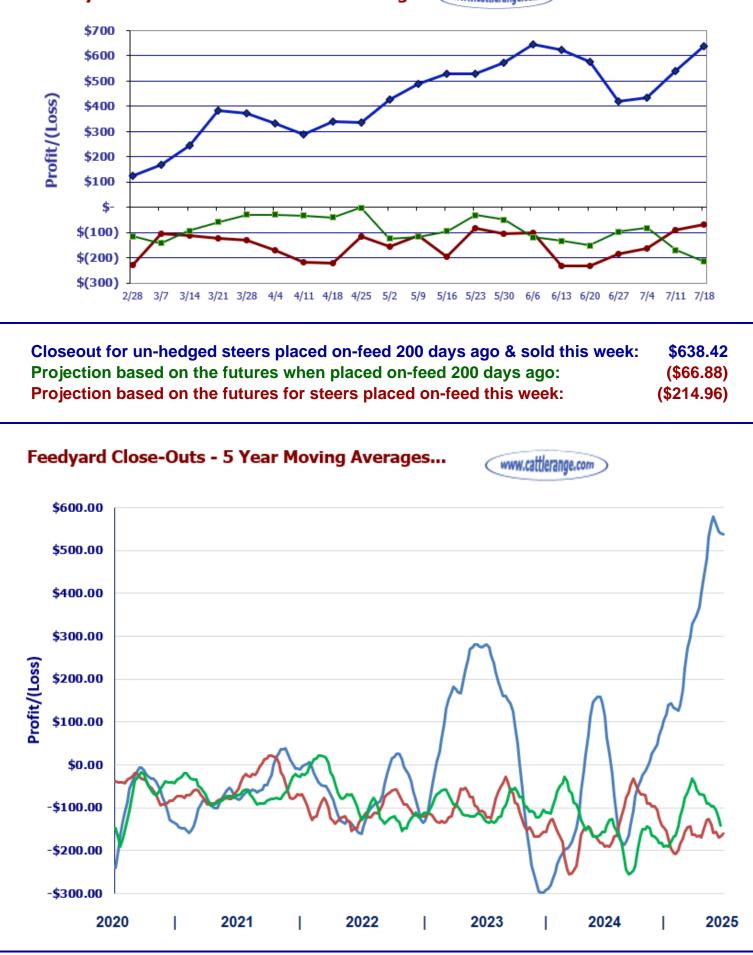

Sept. Wheat Futures

**Feeder Steers:** 

5.4625

| www.cattlerange.com   | 07/18/25 | Last Week | 1 Month Ago | 1 Year Ago | 5 Yr. Avg. |
|-----------------------|----------|-----------|-------------|------------|------------|
| CME Feeder Index      | 322.28   | 323.37    | 310.99      | 259.16     | 199.37     |
| Live Cattle Futures   | 07/18/25 | Last Week | 1 Month Ago | 1 Year Ago | 5 Yr. Avg. |
| August                | 223.55   | 222.20    | 223.02      | 183.10     | 155.84     |
| October               | 219.82   | 219.70    | 209.82      | 183.47     | 156.34     |
| December              | 219.80   | 219.57    | 207.35      | 184.67     | 157.77     |
| Feeder Futures        | 07/18/25 | Last Week | 1 Month Ago | 1 Year Ago | 5 Yr. Avg. |
| August                | 324.00   | 325.32    | 302.45      | 255.60     | 201.32     |
| September             | 324.20   | 325.40    | 302.22      | 255.77     | 203.92     |
| October               | 322.30   | 323.20    | 300.35      | 255.65     | 206.18     |
| Fed Cattle            | 07/18/25 | Last Week | 1 Month Ago | 1 Year Ago | 5 Yr. Avg. |
| S. Central            | 231.00   | 228.00    | 235.00      | 188.00     | 156.46     |
| N. Central            | 240.00   | 239.00    | 237.00      | 196.00     | 159.12     |
| Feedyard Closeouts    | 07/18/25 | Last Week | 1 Month Ago | 1 Year Ago | 5 Yr. Avg. |
| Current               | 638.42   | 539.63    | 577.26      | 105.86     | 0.61       |
| Future (Projected)    | (66.88)  | (89.66)   | (231.36)    | (200.19)   | (101.92)   |
| Avg. National Prices  | 07/18/25 | Last Week | 1 Month Ago | 1 Year Ago | 5 Yr. Avg. |
| Feeder Steers         | 326.97   | 322.05    | 317.53      | 263.87     | 201.29     |
| Stocker Steers        | 391.58   | 389.05    | 385.63      | 317.51     | 237.83     |
| Boxed Beef Cutout     | 07/18/25 | Last Week | 1 Month Ago | 1 Year Ago | 5 Yr. Avg. |
| Choice                | 373.55   | 378.64    | 390.50      | 313.83     | 286.46     |
| Select                | 351.49   | 366.49    | 376.95      | 298.80     | 268.40     |
| Spread                | 22.06    | 12.15     | 13.55       | 15.03      | 18.05      |
| Cutter Cow Cut-Out    | 325.74   | 323.68    | 309.88      | 295.01     | 231.17     |
| Crude Oil Futures     | 67.38    | 68.72     | 75.00       | 80.20      | 90.71      |
| Grain Prices          | 07/18/25 | Last Week | 1 Month Ago | 1 Year Ago | 5 Yr. Avg. |
| Omaha Corn            | 4.18     | 4.12      | 4.37        | 4.17       | 5.50       |
| Kansas City Wheat     | 4.92     | 5.12      | 5.59        | 5.20       | 6.70       |
| Sept. Corn Futures    | 4.0850   | 3.9600    | 4.2550      | 3.9050     | 5.3457     |
| Court Mile and Easter | E ACOE   | E 4500    | 5.0050      | E 407E     | 6 7740     |