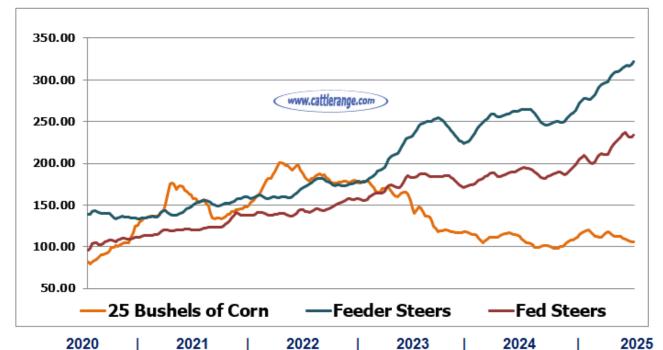

Sept. Wheat Futures

**Feeder Steers:** 

5.4625

| www.cattlerange.com   | 07/18/25 | Last Week | 1 Month Ago | 1 Year Ago | 5 Yr. Avg. |
|-----------------------|----------|-----------|-------------|------------|------------|
| CME Feeder Index      | 322.28   | 323.37    | 310.99      | 259.16     | 199.37     |
| Live Cattle Futures   | 07/18/25 | Last Week | 1 Month Ago | 1 Year Ago | 5 Yr. Avg. |
| August                | 223.55   | 222.20    | 223.02      | 183.10     | 155.84     |
| October               | 219.82   | 219.70    | 209.82      | 183.47     | 156.34     |
| December              | 219.80   | 219.57    | 207.35      | 184.67     | 157.77     |
| Feeder Futures        | 07/18/25 | Last Week | 1 Month Ago | 1 Year Ago | 5 Yr. Avg. |
| August                | 324.00   | 325.32    | 302.45      | 255.60     | 201.32     |
| September             | 324.20   | 325.40    | 302.22      | 255.77     | 203.92     |
| October               | 322.30   | 323.20    | 300.35      | 255.65     | 206.18     |
| Fed Cattle            | 07/18/25 | Last Week | 1 Month Ago | 1 Year Ago | 5 Yr. Avg. |
| S. Central            | 231.00   | 228.00    | 235.00      | 188.00     | 156.46     |
| N. Central            | 240.00   | 239.00    | 237.00      | 196.00     | 159.12     |
| Feedyard Closeouts    | 07/18/25 | Last Week | 1 Month Ago | 1 Year Ago | 5 Yr. Avg. |
| Current               | 638.42   | 539.63    | 577.26      | 105.86     | 0.61       |
| Future (Projected)    | (66.88)  | (89.66)   | (231.36)    | (200.19)   | (101.92)   |
| Avg. National Prices  | 07/18/25 | Last Week | 1 Month Ago | 1 Year Ago | 5 Yr. Avg. |
| Feeder Steers         | 326.97   | 322.05    | 317.53      | 263.87     | 201.29     |
| Stocker Steers        | 391.58   | 389.05    | 385.63      | 317.51     | 237.83     |
| Boxed Beef Cutout     | 07/18/25 | Last Week | 1 Month Ago | 1 Year Ago | 5 Yr. Avg. |
| Choice                | 373.55   | 378.64    | 390.50      | 313.83     | 286.46     |
| Select                | 351.49   | 366.49    | 376.95      | 298.80     | 268.40     |
| Spread                | 22.06    | 12.15     | 13.55       | 15.03      | 18.05      |
| Cutter Cow Cut-Out    | 325.74   | 323.68    | 309.88      | 295.01     | 231.17     |
| Crude Oil Futures     | 67.38    | 68.72     | 75.00       | 80.20      | 90.71      |
| Grain Prices          | 07/18/25 | Last Week | 1 Month Ago | 1 Year Ago | 5 Yr. Avg. |
| Omaha Corn            | 4.18     | 4.12      | 4.37        | 4.17       | 5.50       |
| Kansas City Wheat     | 4.92     | 5.12      | 5.59        | 5.20       | 6.70       |
| Sept. Corn Futures    | 4.0850   | 3.9600    | 4.2550      | 3.9050     | 5.3457     |
| Court Mile and Easter | E ACOE   | E 4500    | 5.0050      | E 407E     | 6 7740     |