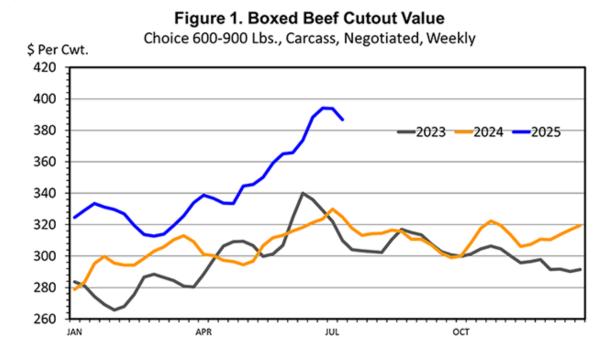

CME Feeder Cattle Index: 322.28... -1.09 -- 52 Week High: 323.37 on 7/10//25

This Week: 322.28 / Month Ago: 310.99 / Year Ago: 259.16 / 5 Year Avg: 199.37

Boxed Beef Cutout: The Choice cutout was 5.09 lower at 373.55 and the Select cutout 15.00 lower at 351.49. The Choice/Select spread is at 12.15, 0.84 wider. This Week: 373.55 / Month Ago: 390.50 / Year Ago: 313.83 / 5 Year Avg: 286.46