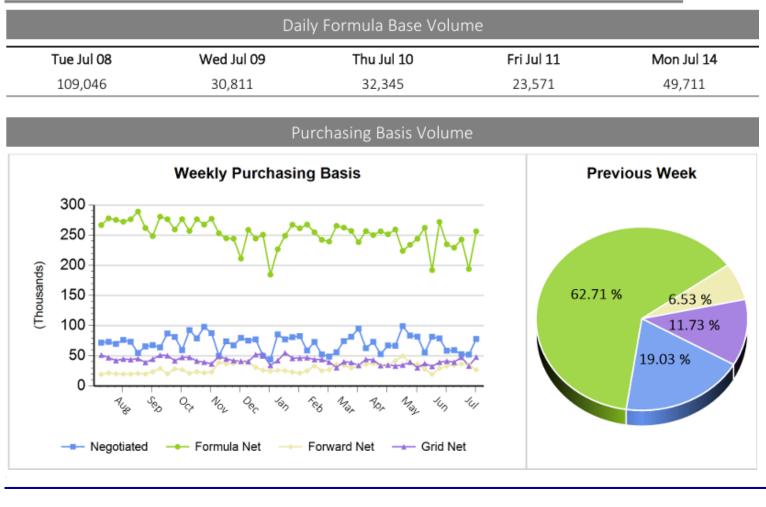

**Cattle/Beef Market-Strength Indexes** 

**10 Day Index Trendline** 

60 Day Index Trendline Junto

Change from Previous Day: -0.90% Change from 10 Days Ago: +4.22% Change from 60 Days Ago: +18.77% Change from 60 Day High: -2.07%

Indexes track the daily market values for the past 10 & 60 days. Each value is the weighted total of the Gain/(Loss) for 15 major market factors compared to the previous trading day.

<u>Click Here</u> to receive the WMS on Saturday mornings or to have it sent to friends & associates.