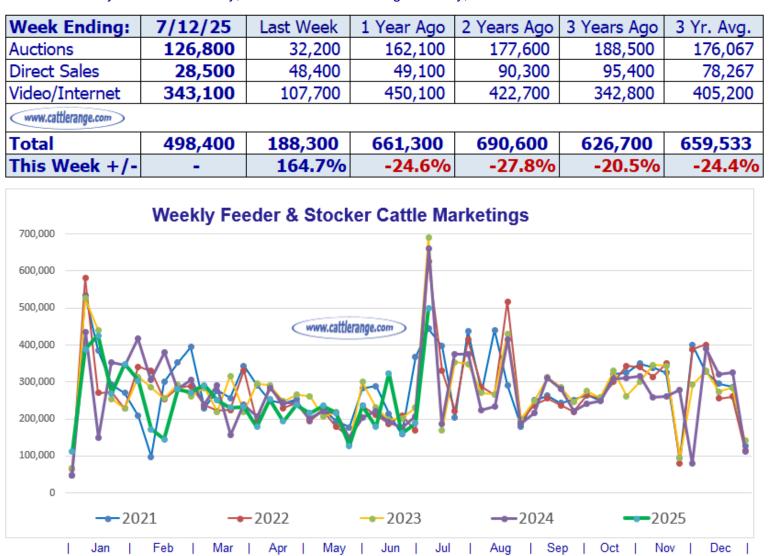

www.cattlerange.com

Weekly Market Summary For the week ending July 18, 2025

Compared to last week, fed cattle trade in both the Southern Plains and Northern Plains was higher. Feeder cattle and stocker calves were higher with live cattle futures slightly higher while feeder cattle futures closed lower. The dressed beef cutouts were lower with corn higher.

**Fed Cattle:** Trade in the Southern Plains was 3.00 higher at 231.00 with Northern Plains trade 1.00 higher at 240.00. In the 3 front months, Live Cattle futures were 0.23 to 1.35 higher. USDA's steer carcass weight data showed weights averaged 933 lbs. this week, compared to 933 lbs. last week and 916 lbs. a year ago.

S: This Week: 231.00 / Month Ago: 235.00 / Year Ago: 188.00 / 5 Year Avg: 156.46 N: This Week: 240.00 / Month Ago: 237.00 / Year Ago: 196.00 / 5 Year Avg: 159.12

Feeder Steers: The national average price for feeder steers was 326.97, 4.92 higher with trade mostly 5.00 to 10.00 higher. In the 3 front months, Feeder Cattle futures were 0.90 to 1.32 lower. This Week: 326.97 / Month Ago: 317.53 / Year Ago: 263.87 / 5 Year Avg: 201.29

Stocker Steers: The national average price for stocker steers was 391.58, 2.53 higher with trade mostly 1.00 lower to 6.00 higher. This Week: 391.58 / Month Ago: 385.63 / Year Ago: 317.51 / 5 Year Avg: 237.83

CME Feeder Cattle Index: 322.28... -1.09 -- 52 Week High: 323.37 on 7/10//25

This Week: 322.28 / Month Ago: 310.99 / Year Ago: 259.16 / 5 Year Avg: 199.37

Boxed Beef Cutout: The Choice cutout was 5.09 lower at 373.55 and the Select cutout 15.00 lower at 351.49. The Choice/Select spread is at 12.15, 0.84 wider. This Week: 373.55 / Month Ago: 390.50 / Year Ago: 313.83 / 5 Year Avg: 286.46