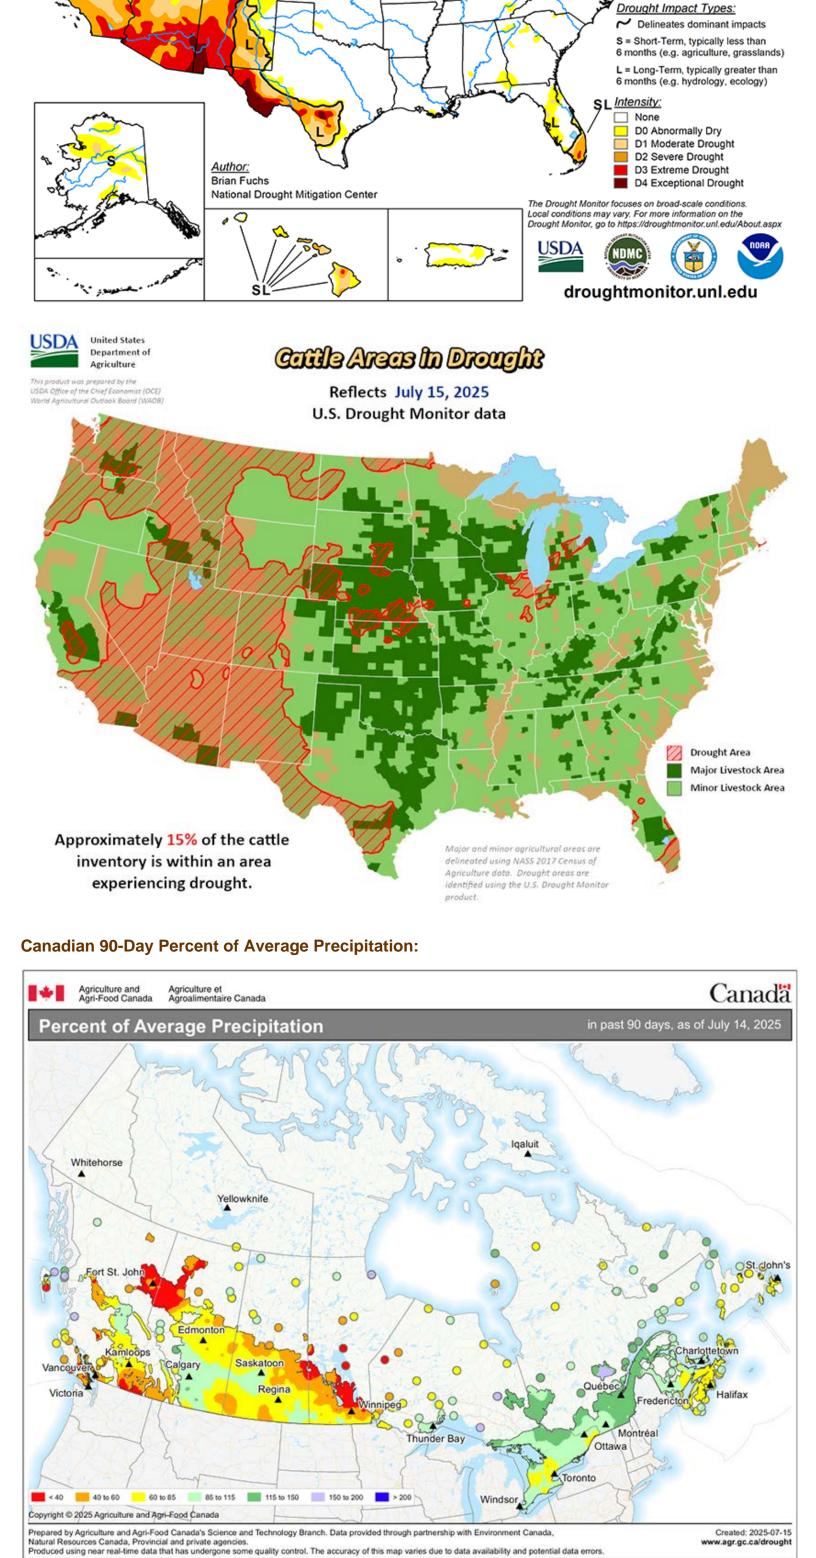

10.7% since last month | 69.6 Million<br>people in the U.S. and 69.2<br>Million in the lower 48<br>states are affected by<br>drought this week. | 24<br>U.S. states are<br>experiencing Moderate<br>Drought (D1) or worse this<br>week.<br>✓ 3 states since last week |
|------------------------------------------------------------------------------------------------------------------------------------------|---------------------------------------------------------------------------------------------------------------------------------------------------------|------------------------------------------------------------------------------------------------------------------------|---------------------------------------------------------------------------------------------------------------------|



## Looking ahead...

Over the next five to seven days, it is anticipated that the southern Plains and the West will be dry with only a burst in monsoonal moisture over the Four Corners region. The greatest amount of precipitation is projected over the Midwest and into the Mid-Atlantic as well as the central and northern Plains. A tropical disturbance forming over the Gulf is likely to come ashore in and around Louisiana, bringing significant moisture to the coastal and inland areas. Temperatures are anticipated to be below normal over the coastal areas of the West and into the northern Rocky Mountains with departures of 3-5 degrees. Temperatures will be warmest over the central Plains and into the Midwest with anticipated departures of 6-8 degrees above normal.

w.agr.gc.ca/drought

The