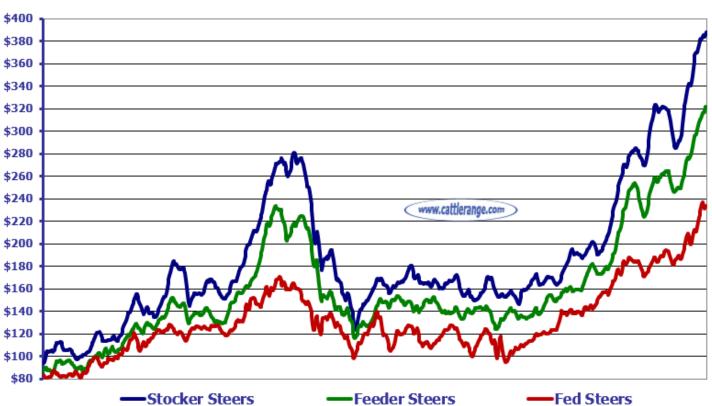

S: This Week: 231.00 / Month Ago: 235.00 / Year Ago: 188.00 / 5 Year Avg: 156.46 N: This Week: 240.00 / Month Ago: 237.00 / Year Ago: 196.00 / 5 Year Avg: 159.12

Feeder Steers: The national average price for feeder steers was 326.97, 4.92 higher with trade mostly 5.00 to 10.00 higher. In the 3 front months, Feeder Cattle futures were 0.90 to 1.32 lower. This Week: 326.97 / Month Ago: 317.53 / Year Ago: 263.87 / 5 Year Avg: 201.29

Stocker Steers: The national average price for stocker steers was 391.58, 2.53 higher with trade mostly 1.00 lower to 6.00 higher. This Week: 391.58 / Month Ago: 385.63 / Year Ago: 317.51 / 5 Year Avg: 237.83

CME Feeder Cattle Index: 322.28... -1.09 -- 52 Week High: 323.37 on 7/10//25

This Week: 322.28 / Month Ago: 310.99 / Year Ago: 259.16 / 5 Year Avg: 199.37

Boxed Beef Cutout: The Choice cutout was 5.09 lower at 373.55 and the Select cutout 15.00 lower at 351.49. The Choice/Select spread is at 12.15, 0.84 wider. This Week: 373.55 / Month Ago: 390.50 / Year Ago: 313.83 / 5 Year Avg: 286.46