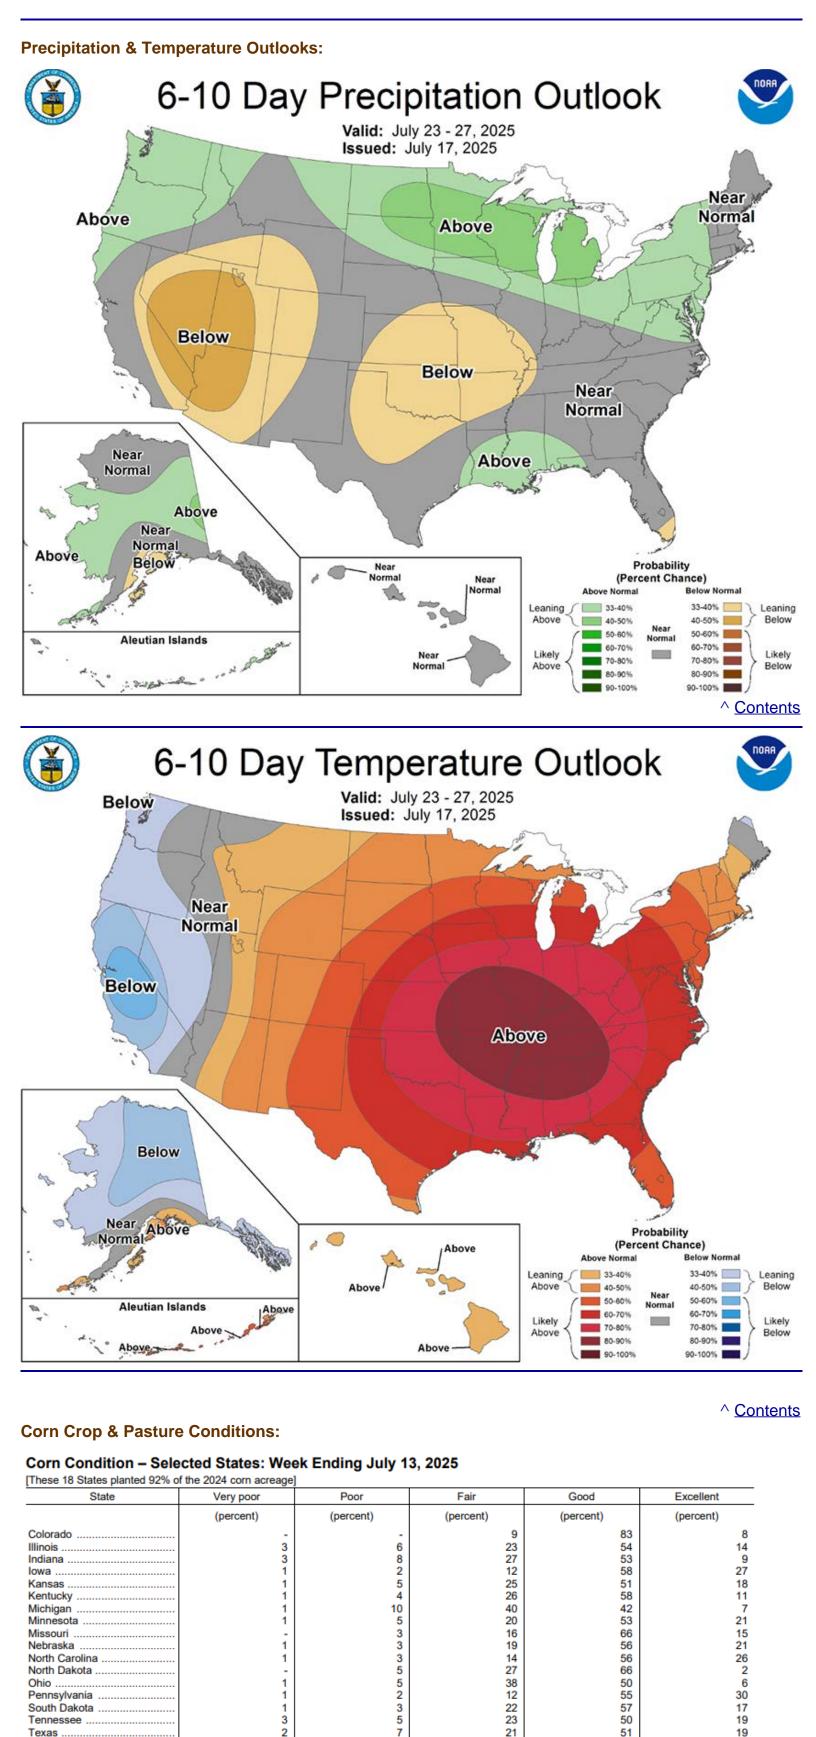

est and into the northern Rocky Mountains with departures of 3-5 degrees. Temperatures will be warmest over the central Plains and into the Midwest with anticipated departures of 6-8 degrees above normal.

w.agr.gc.ca/drought

The 6-10 day outlooks show the greatest likelihood of above-normal temperatures is over the Midwest and into the Ozark Plateau. Outside of the coastal areas of the West, most of the rest of the country is projected to have the best chances of above-normal temperatures. The greatest chances of below-normal precipitation is over the Great Basin as well as in the southern Plains. It is anticipated that the best chances for above-normal precipitation will be along the Gulf Coast into Florida and along the northern tier of the country from Washington to the Great Lakes.



Pasture and Range Condition – Selected States: Week Ending July 13, 2025 [National pasture and range conditions for selected States are weighted based on pasture acreage and/or livestock inventories] State Very poor Poor Fair Good Excellent

1

1

1

3

(percent) (percent) (percent) (percent) (percent)

3

4

4

6

21

18

21

21

23

51

59

57

57

52

19

19

17

17

16

|                | (percent) | (percent) | (percent) | (percent) | (percent) |
|----------------|-----------|-----------|-----------|-----------|-----------|
| labama         | -         | 2         | 16        | 62        | 20        |
| rizona         | 56        | 24        | 17        | 2         | 1         |
| rkansas        | 1         | 4         | 34        | 44        | 17        |
| California     | -