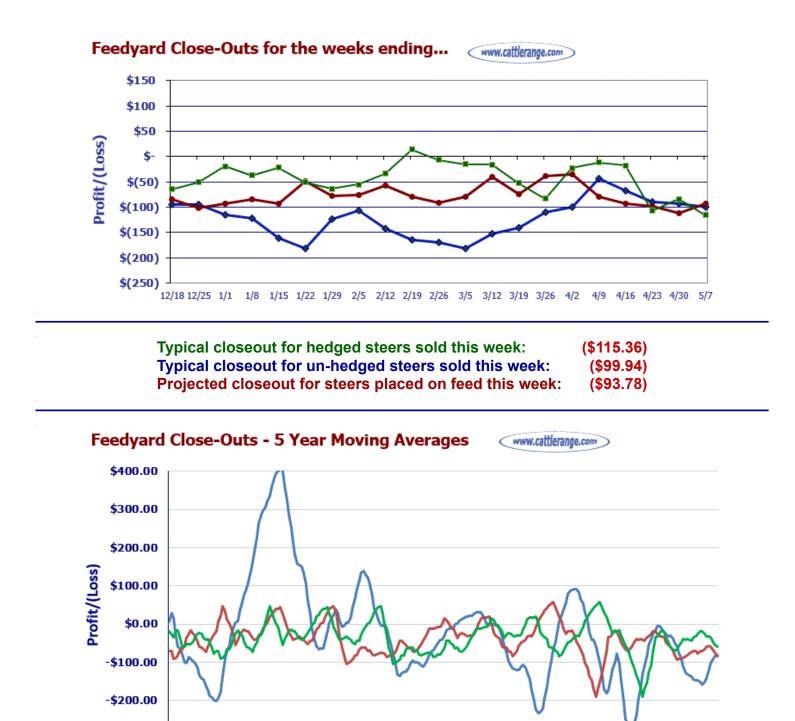

## Slaughter Steer Feedyard Close-Outs Current & Future (Projected) For the week ending May 7, 2021

## Current & Future (Projected) Feedyard Closeouts: Profit/(Loss)

**Closeout projections** are for cattle placed on feed by a cattle owner at a commercial feedyard and not for cattle owned by a feedyard and fed at cost or a farmer/feeder utilizing his own feed. Cattle cost, cost of gain, and selling price will vary on a regional basis.

## Typical closeout for un-hedged steers sold this week:

- Placed On Feed 150 days ago = December 8th
- Projected P/(L) based on the futures when placed on feed: (\$115.36)

| Cost of 750 lb. steer delivered @ \$138.10 per cwt: | \$1,035.75 |
|-----------------------------------------------------|------------|
| Feed Cost for 600 lbs. @ \$1.07 per lb.             | \$642.00   |
| Interest on cattle cost for 165 days:               | \$18.09    |
| Interest on feed cost:                              | \$5.61     |
| Total Cost & Expense:                               | \$1,701.45 |
| Sale proceeds: 1,350 lb. steer @ \$118.63 per cwt:  | \$1,601.51 |
| This week's Profit/(Loss) per head:                 | (\$99.94)  |
| Profit/(Loss) per head for previous week:           | (\$93.37)  |
| Change from previous week:                          | -\$6.57    |
| Sale price necessary to breakeven:                  | \$126.03   |

## Projected closeout for steers placed on feed this week:

- Projected Sale Date @ 150 days on feed = October 4th
- Sale Proceeds based on the October Live Cattle Futures Contract

| Cost of 750 lb. steer delivered @ \$130.75 per cwt:              | \$980.63          |
|------------------------------------------------------------------|-------------------|
| Feed Cost for 600 lbs. @ \$1.26 per lb.                          | \$756.00          |
| Interest on cattle cost for 165 days:                            | \$17.13           |
| Interest on feed cost:                                           | \$6.60            |
| <b>Total Cost &amp; Expense:</b>                                 | <b>\$1,760.35</b> |
| <b>Sale proceeds:</b> 1,350 lb. steer @ <b>\$123.45</b> per cwt: | <b>\$1,666.58</b> |
| This week's Profit/(Loss) per head:                              | (\$93.78)         |
| Profit/ <mark>(Loss)</mark> per head for previous week:          | (\$111.66)        |
| Change from previous week:                                       | +\$17.88          |
| <b>Sale price necessary to breakeven:</b>                        | <b>\$130.40</b>   |