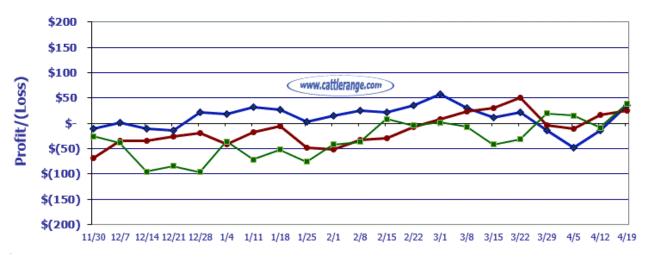

### Feedyard Close-Outs for the weeks ending...

Typical closeout for hedged steers sold this week: \$38.04
Typical closeout for un-hedged steers sold this week: \$36.15
Projected closeout for steers placed on feed this week: \$25.15