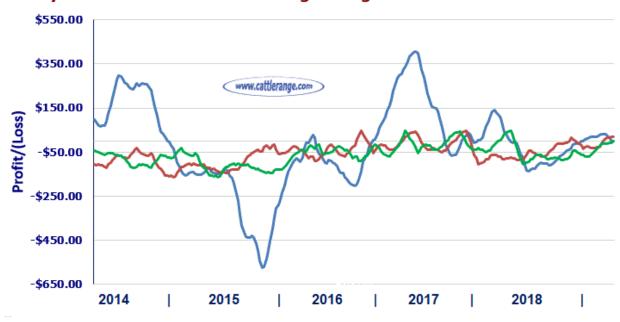

ered @ \$145.15 per cwt: \$1,088.63
Feed Cost for 600 lbs. @ \$78.45 per cwt: \$470.70
Interest @ Prime + 2% on cattle cost for 165 days: \$31.99
Interest @ Prime + 2% of the feed cost for 165 days: \$6.92
Total Cost & Expense: \$1,598.23
Sale proceeds: 1,350 lb. steer @ \$120.25 per cwt: \$1,623.38

This week's Profit/(Loss) per head: \$25.15

Profit/(Loss) per head for previous week: \$17.18
Change from previous week: +\$7.97
Sale price necessary to breakeven: \$118.39

...

file:///R:/tcr-closeout.html

### Feedyard Close-Outs for the weeks ending...



Typical closeout for hedged steers sold this week: \$38.04
Typical closeout for un-hedged steers sold this week: \$36.15
Projected closeout for steers placed on feed this week: \$25.15

#### Feedyard Close-Outs - 5 Year Moving Averages



file:///R:/tcr-closeout.html