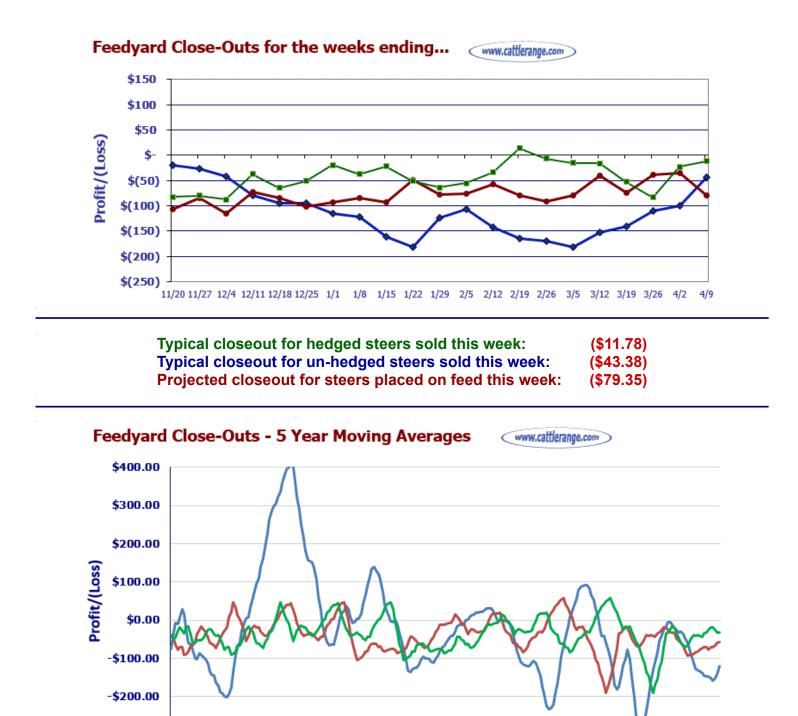

## Slaughter Steer Feedyard Close-Outs Current & Future (Projected) For the week ending April 9, 2021

## Current & Future (Projected) Feedyard Closeouts: Profit/(Loss)

**Closeout projections** are for cattle placed on feed by a cattle owner at a commercial feedyard and not for cattle owned by a feedyard and fed at cost or a farmer/feeder utilizing his own feed. Cattle cost, cost of gain, and selling price will vary on a regional basis.

## Typical closeout for un-hedged steers sold this week:

- Placed On Feed 150 days ago = November 10th
- Projected P/(L) based on the futures when placed on feed: (\$11.78)

| Cost of 750 lb. steer delivered @ \$136.65 per cwt: | \$1,024.88 |
|-----------------------------------------------------|------------|
| Feed Cost for 600 lbs. @ \$1.07 per lb.             | \$642.00   |
| Interest on cattle cost for 165 days:               | \$17.90    |
| Interest on feed cost:                              | \$5.61     |
| Total Cost & Expense:                               | \$1,690.38 |
| Sale proceeds: 1,350 lb. steer @ \$122.00 per cwt:  | \$1,647.00 |
| This week's Profit/(Loss) per head:                 | (\$43.38)  |
| Profit/(Loss) per head for previous week:           | (\$99.54)  |
| Change from previous week:                          | +\$56.16   |
| Sale price necessary to breakeven:                  | \$125.21   |

## Projected closeout for steers placed on feed this week:

- Projected Sale Date @ 150 days on feed = September 6th
- Sale Proceeds based on the October Live Cattle Futures Contract

| Cost of 750 lb. steer delivered @ \$143.15 per cwt:              | \$1,073.63      |
|------------------------------------------------------------------|-----------------|
| Feed Cost for 600 lbs. @ \$1.13 per lb.                          | \$678.00        |
| Interest on cattle cost for 165 days:                            | \$18.75         |
| Interest on feed cost:                                           | \$5.92          |
| <b>Total Cost &amp; Expense:</b>                                 | \$1,776.30      |
| <b>Sale proceeds:</b> 1,350 lb. steer @ <b>\$125.70</b> per cwt: | \$1,696.95      |
| This week's Profit/(Loss) per head:                              | (\$79.35)       |
| Profit/ <mark>(Loss)</mark> per head for previous week:          | (\$35.43)       |
| Change from previous week:                                       | -\$43.92        |
| <b>Sale price necessary to breakeven:</b>                        | <b>\$131.58</b> |