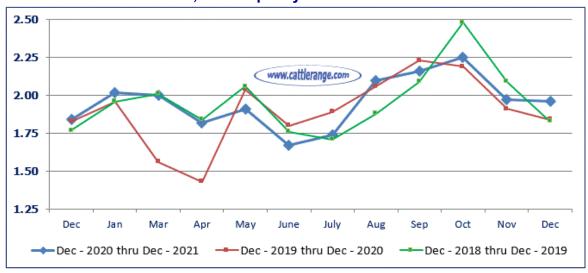

**Feeder Cattle**: Compared to last week, the national average price for feeder steers @ 158.09, 0.27 lower with trade 1.00 higher to 2.00 lower. In the 3 front months, Feeder Cattle futures closed from 2.23 to 3.07 lower.