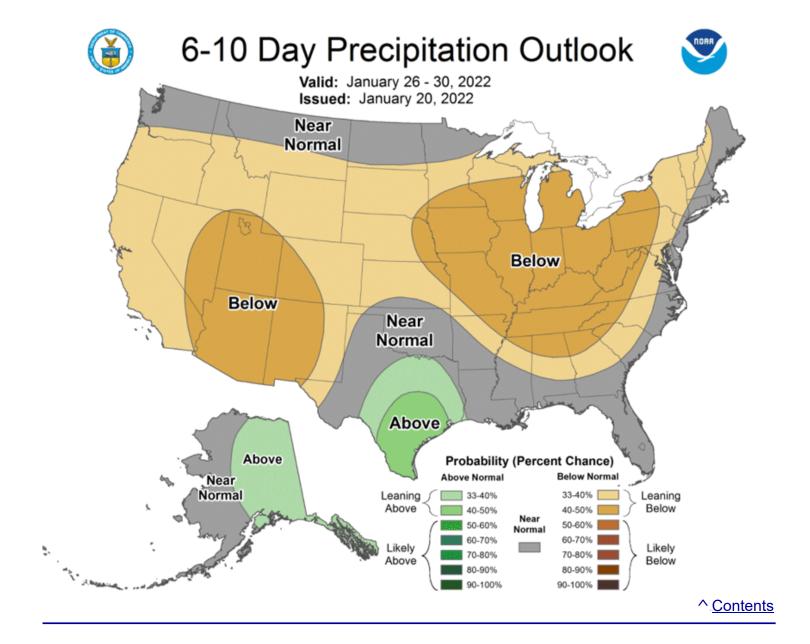

res of 6-9 degrees above normal could be observed. Some precipitation is expected over the Pacific Northwest and into the Rocky Mountains. The wettest locations are expected to be in the South and Southeast and into the Mid-Atlantic where up to an inch or more of precipitation could be expected.

**The 6-10 day outlooks** show the high probability of colder than normal temperatures over the eastern half of the country, especially from the Great Lakes to the Mid-Atlantic into New England. It is anticipated that below normal precipitation will impact much of the country centered on the Great Basin and the Midwest. There are above normal chances for above normal precipitation in much of Alaska, central Rocky Mountains and along the Gulf Coast.

#### **Precipitation & Temperature Outlooks:**





# ^.Contents

# **Weekly Grain Market Review:**

#### **Grain Markets:**



| Grain Prices      | 01/21/22 | Last Week | 1 Month Ago | 1 Year Ago | 5 Yr. Avg. |
|-------------------|----------|-----------|-------------|------------|------------|
| Omaha Corn        | 6.12     | 5.91      | 5.83        | 5.36       | 4.09       |
| Kansas City Wheat | 7.63     | 7.15      | 7.80        | 6.02       | 5.12       |
| Grain Futures     | 01/21/22 | Last Week | 1 Month Ago | 1 Year Ago | 5 Yr. Avg. |
| March Corn        | 6.1625   | 5.9625    | 5.9325      | 5.4275     | 4.1222     |
| March Wheat       | 7.8000   | 7.4150    | 7.7500      | 6.5075     | 5.3805     |

#### 5 Year Moving Average - Corn & Wheat



#### **Last Week's Trade Data:**

#### Corn:

**Net sales of 1,091,300 MT** for