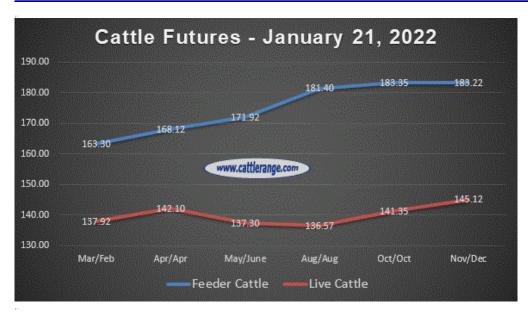

**Feeder Cattle**: Compared to last week, the national average price for feeder steers @ 158.09, 0.27 lower with trade 1.00 higher to 2.00 lower. In the 3 front months, Feeder Cattle futures closed from 2.23 to 3.07 lower.

**Stocker Calves**: The national average price for stocker steers @ 185.07, 1.69 higher with trade 1.00 lower to 3.00 higher.

**CME Feeder Cattle Index**: 161.10, 0.69 lower than last week.

**Boxed Beef Cutouts**: Choice cutout 8.10 higher at 292.41 and the Select cutout 8.36 higher at 282.33. The Choice/Select spread at 10.08 was 0.26 lower.