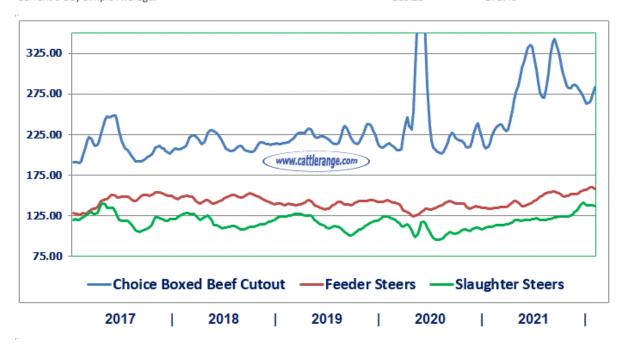

**Stocker Calves**: The national average price for stocker steers @ 185.07, 1.69 higher with trade 1.00 lower to 3.00 higher.

**CME Feeder Cattle Index**: 161.10, 0.69 lower than last week.

**Boxed Beef Cutouts**: Choice cutout 8.10 higher at 292.41 and the Select cutout 8.36 higher at 282.33. The Choice/Select spread at 10.08 was 0.26 lower.