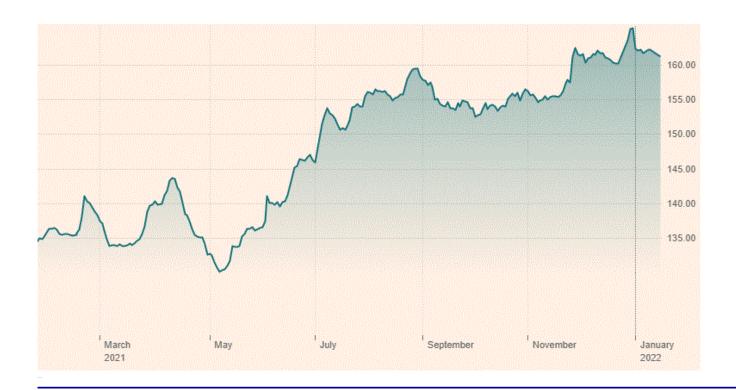

|---------------------|---------|-----------|------------|-------------|-------------|---------|--|
| Auctions            | 349,300 | 281,300   | 313,400    | 281,400     | 267,700     | 302,950 |  |
| Direct Sales        | 20,800  | 15,600    | 63,800     | 49,300      | 63,600      | 49,375  |  |
| Video/Internet      | 210,100 | 16,000    | 157,300    | 61,700      | 3,800       | 108,225 |  |
| www.cattlerange.com |         |           |            |             |             |         |  |
| Total               | 580,200 | 312,900   | 534,500    | 392,400     | 335,100     | 460,550 |  |
| This Week +/-       | -       | 85.4%     | 8.6%       | 47.9%       | 73.1%       | 26.0%   |  |



^.Contents

CME Feeder Cattle Index: 1 Year Change: +20.23% -- 52 Week Range: 130.15 to 165.35



The Feeder & Stocker Cattle prices below are statewide average prices compiled to show the overall price trend and do not represent prices for any specific market/region within a state.

**Feeder Steers:** 

^.Contents

| 750 lb. Steers      | 01/21/22 | Last Week | 1 Month Ago | 1 Year Ago | 5 Yr. Avg. |
|---------------------|----------|-----------|-------------|------------|------------|
| Dakotas             | 167.65   | 168.66    | 168.66      | 147.45     | 152.22     |
| Iowa                | 162.34   | 163.42    | 164.82      | 143.42     | 149.88     |
| Missouri            | 161.67   | 161.60    | 161.62      | 136.64     | 147.06     |
| Montana             | 164.17   | 163.55    | 160.20      | 142.84     | 147.84     |
| Nebraska            | 169.20   | 172.15    | 172.95