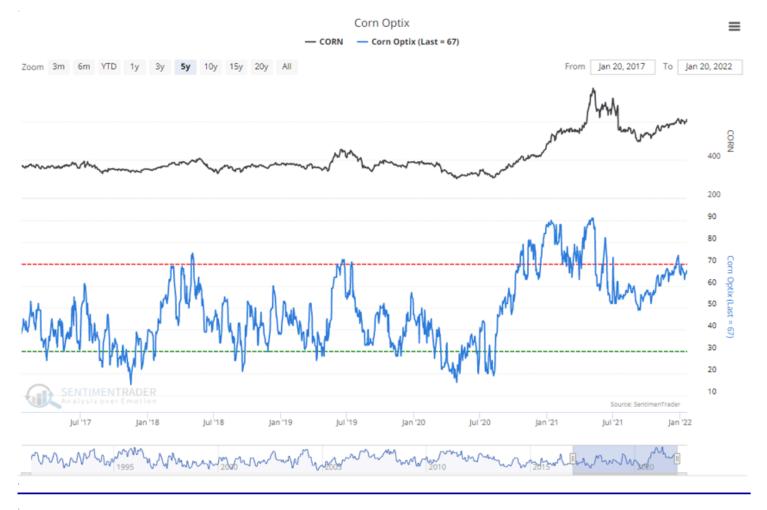

#### **Contents:**

- Weekly Market Overview
- Stocker & Feeder Cattle Weekly Receipts
- CME Feeder Cattle Index
- Feeder & Stocker Steer Prices
- 5 Year Moving Avg. Stocker, Feeder, & Slaughter Steers
- Cattle Futures' Long-Term Market Outlook
- Mexican Feeder Cattle Weekly Import Summary ...
- Selected Auction Reports
- Direct Sales of Feeder & Stocker Cattle
- Canadian Cattle
- Chart of the Week
- "Shootin' the Bull" Weekly Analysis
- January USDA 'Cattle on Feed' Report
- Slaughter Cattle
- Feedyard Closeouts: Profit/(Loss)
- Feeder Steers/Corn Correlation •
- Slaughter Cattle by Class
- Boxed Beef Cutouts
- USDA National Retail Beef Report
- Est. Weekly Meat Production Under Federal Inspection
- Bullish/Bearish Consensus: Cattle & Corn
- U.S. Dollar 6 Month Chart
- Stock Markets & Economic News
- Weather Outlook
- National Grain Summary