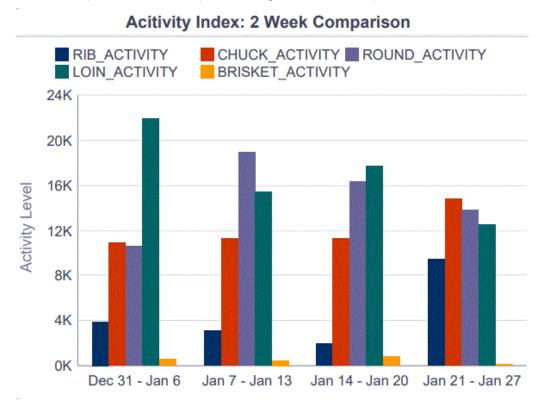

#### **Contents:**

- Weekly Market Overview
- Stocker & Feeder Cattle Weekly Receipts
- CME Feeder Cattle Index
- Feeder & Stocker Steer Prices
- 5 Year Moving Avg. Stocker, Feeder, & Slaughter Steers
- Cattle Futures' Long-Term Market Outlook
- Mexican Feeder Cattle Weekly Import Summary ...
- Selected Auction Reports
- Direct Sales of Feeder & Stocker Cattle
- Canadian Cattle
- Chart of the Week
- "Shootin' the Bull" Weekly Analysis
- January USDA 'Cattle on Feed' Report
- Slaughter Cattle
- Feedyard Closeouts: Profit/(Loss)
- Feeder Steers/Corn Correlation •
- Slaughter Cattle by Class
- Boxed Beef Cutouts
- USDA National Retail Beef Report
- Est. Weekly Meat Production Under Federal Inspection
- Bullish/Bearish Consensus: Cattle & Corn
- U.S. Dollar 6 Month Chart
- Stock Markets & Economic News
- Weather Outlook
- National Grain Summary