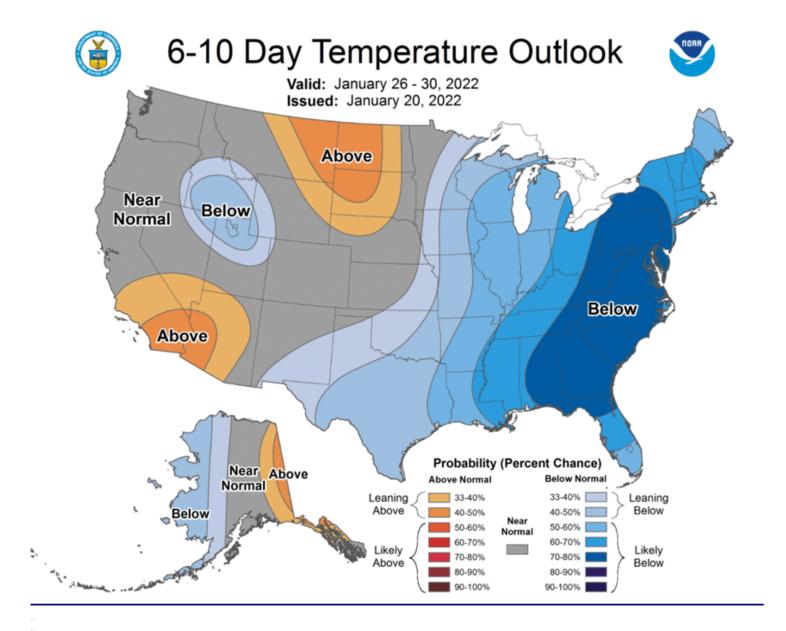

#### **Contents:**

- Weekly Market Overview
- Stocker & Feeder Cattle Weekly Receipts
- CME Feeder Cattle Index
- Feeder & Stocker Steer Prices
- 5 Year Moving Avg. Stocker, Feeder, & Slaughter Steers
- Cattle Futures' Long-Term Market Outlook
- Mexican Feeder Cattle Weekly Import Summary ...
- Selected Auction Reports
- Direct Sales of Feeder & Stocker Cattle
- Canadian Cattle
- Chart of the Week
- "Shootin' the Bull" Weekly Analysis
- January USDA 'Cattle on Feed' Report
- Slaughter Cattle
- Feedyard Closeouts: Profit/(Loss)
- Feeder Steers/Corn Correlation •
- Slaughter Cattle by Class
- Boxed Beef Cutouts
- USDA National Retail Beef Report
- Est. Weekly Meat Production Under Federal Inspection
- Bullish/Bearish Consensus: Cattle & Corn
- U.S. Dollar 6 Month Chart
- Stock Markets & Economic News
- Weather Outlook
- National Grain Summary