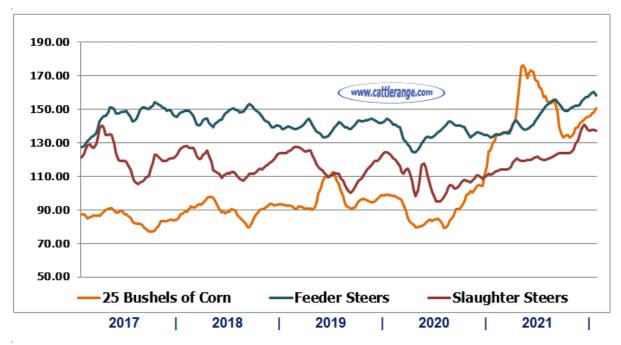

#### **Contents:**

- Weekly Market Overview
- Stocker & Feeder Cattle Weekly Receipts
- CME Feeder Cattle Index
- Feeder & Stocker Steer Prices
- 5 Year Moving Avg. Stocker, Feeder, & Slaughter Steers
- Cattle Futures' Long-Term Market Outlook
- Mexican Feeder Cattle Weekly Import Summary ...
- Selected Auction Reports
- Direct Sales of Feeder & Stocker Cattle
- Canadian Cattle
- Chart of the Week
- "Shootin' the Bull" Weekly Analysis
- January USDA 'Cattle on Feed' Report
- Slaughter Cattle
- Feedyard Closeouts: Profit/(Loss)
- Feeder Steers/Corn Correlation •
- Slaughter Cattle by Class
- Boxed Beef Cutouts
- USDA National Retail Beef Report
- Est. Weekly Meat Production Under Federal Inspection
- Bullish/Bearish Consensus: Cattle & Corn
- U.S. Dollar 6 Month Chart
- Stock Markets & Economic News
- Weather Outlook
- National Grain Summary