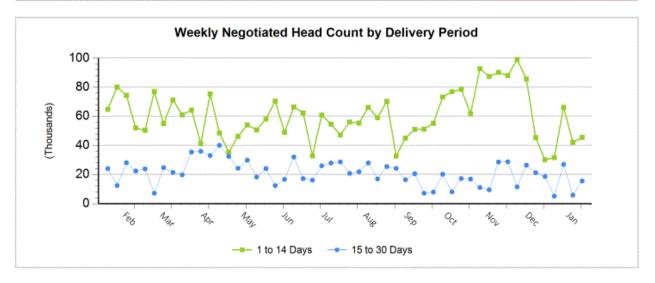

#### **Contents:**

- Weekly Market Overview
- Stocker & Feeder Cattle Weekly Receipts
- CME Feeder Cattle Index
- Feeder & Stocker Steer Prices
- 5 Year Moving Avg. Stocker, Feeder, & Slaughter Steers
- Cattle Futures' Long-Term Market Outlook
- Mexican Feeder Cattle Weekly Import Summary ...
- Selected Auction Reports
- Direct Sales of Feeder & Stocker Cattle
- Canadian Cattle
- Chart of the Week
- "Shootin' the Bull" Weekly Analysis
- January USDA 'Cattle on Feed' Report
- Slaughter Cattle
- Feedyard Closeouts: Profit/(Loss)
- Feeder Steers/Corn Correlation •
- Slaughter Cattle by Class
- Boxed Beef Cutouts
- USDA National Retail Beef Report
- Est. Weekly Meat Production Under Federal Inspection
- Bullish/Bearish Consensus: Cattle & Corn
- U.S. Dollar 6 Month Chart
- Stock Markets & Economic News
- Weather Outlook
- National Grain Summary