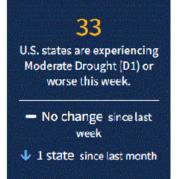

------------------|----------------|---------------|--------------|--|
| DJIA             | 34,265.37      | -1646.44      | -5.70%       |  |
| S&P 500          | 4,397.94       | -264.91       | -7.73%       |  |
| Nasdaq Composite | 13,768.92      | -1124.83      | -11.99%      |  |
| S&P MidCap 400   | 2,594.48       | -188.15       | -8.71%       |  |
| Russell 2000     | 1,987.95       | -174.50       | -11.46%      |  |

#### ^.Contents

#### "Click Here" to view a Slide Show of Drought Monitor maps for the last 12 weeks

# 45.99% of the U.S. and 55.01% of the lower 48 states are in drought this week. ↑ 0.1% since last week ↓ 0.3% since last month

# 192.5 Million acres of crops in U.S. are experiencing drought conditions this week. - 0.0% since last week ↑ 1.8% since last month







**Canadian 90-Day Percent of Average Precipitation:** 



#### Looking ahead...

**Over the next 5-7 days**, it is anticipated that cooler than normal conditions will dominate the eastern half of the United States, with the greatest departures along the Canadian border in the Great Lakes region where departures of 12-15 degrees below normal are anticipated. Warmer than normal conditions over the West and northern Rocky Mountains with departures of 6-9 degrees above normal could be observed. Some precipitation is expected over the Pacific Northwest and into the Rocky Mountains. The wettest locations are expected to be in the South and Southeast and into the Mid-Atlantic where up to an inch or more of precipitation could be expected.

**The 6-10 day outlooks** show the high probability o