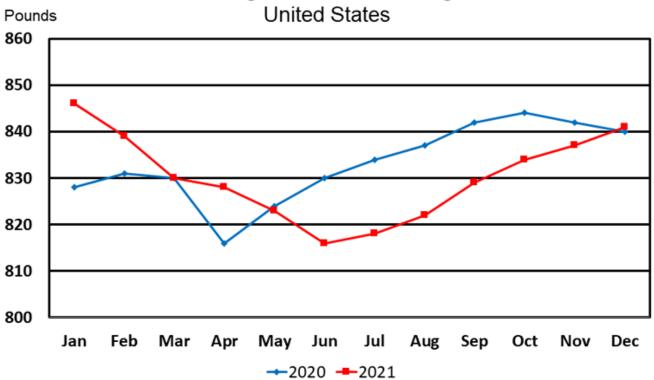

-------------------------------------------------------|----------|----------|
| Slaughter Steers, mostly Choice and Select 1-3, 1300-1500 lbs  | \$138.50 | \$166.14 |
| Slaughter Heifers, mostly Choice and Select 1-3, 1200-1400 lbs | \$137.52 | \$164.97 |
| Slaughter Cows, Cutter and Utility 1-3, 1100-1400 lbs          | \$58.65  | \$70.36  |

#### **Alberta Beef Producers:**

Alberta direct cattle sales Thursday saw light trade develop with dressed sales ranging from 266.00-278.00 delivered, 6.00-16.00 higher than the previous week. Most of the cattle that traded this week were being scheduled for the week of February 14th and 21st delivery. Alberta fed basis levels did strengthen this week.





#### **Chart of the Week:**

# Federally Inspected Cattle Slaughter Average Dressed Weight



USDA-NASS 1-20-2022

^.Contents

# "Shootin' the Bull" Weekly Analysis:

In my opinion, factors formed the past couple of weeks, and still forming, have created an outcrop on the wall of worry. Trucking issues are clogging distribution channels, a rise in Covid cases, another winter storm impacting the northeast, and the restaurant industry in dire need of a cash infusion, are some of the factors believed building the outcrop. I have been friendly towards the cattle market and continue to be. However, the most recent turn of events leaves me no choice but to react to the situation. That being, on Thursday night, I informed subscribers to the mid-day cattle comment to buy the \$140.00 April live cattle puts on Friday morning. This is a sales solicitation. With hindsight now available, it