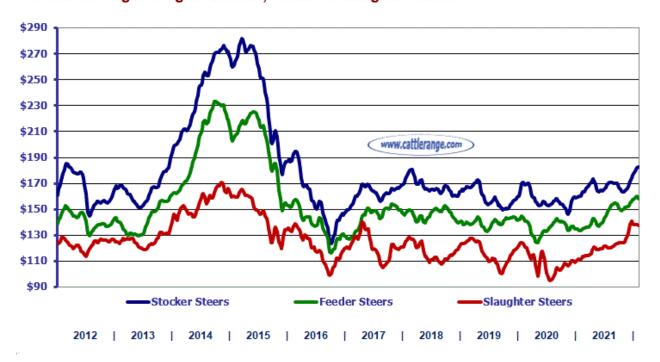

49      | 167.83     |            |
| Nevada              | 182.05   | 179.87    | 174.83      | 164.72     |            |
| Oregon              | 183.61   | 180.80    | 176.70      | 166.95     |            |
| Utah                | 182.06   | 179.56    | 174.56      | 164.25     |            |
| Washington          | 183.87   | 181.10    | 177.08      | 167.25     |            |
| Western Avg.        | 182.99   | 180.75    | 176.13      | 164.97     | NA         |
| www.cattlerange.com |          |           |             |            |            |
| Overall Average     | 185.07   | 183.38    | 177.61      | 163.52     | 163.03     |
| This Week +/-       | -        | 0.9%      | 4.2%        | 13.2%      | 13.5%      |

#### 10 Year Moving Average... Stocker, Feeder & Slaughter Steers





#### Livestock Volume & Open Interest: Last 5 Trade Days



| Trade Date | Futures Volume |
|------------|----------------|
| 01/14/2022 | 138,937        |
| 01/18/2022 | 107,204        |
| 01/19/2022 | 140,406        |
| 01/20/2022 | 125,949        |

| Trade Date | Futures Open Interest |
|------------|-----------------------|
| 01/14/2022 | 595,217               |
| 01/18/2022 | 597,508               |
| 01/19/2022 | 605,857               |
| 01/20/2022 | 613,482               |

| <b>Product Description</b>  | Month       | Volume  | Ol      |
|-----------------------------|-------------|---------|---------|
| FDR CATTLE FUT              | JAN22       | 663     | 1,959   |
| FDR CATTLE FUT              | MAR22       | 4,115   | 20,742  |
| FDR CATTLE FUT              | MAY22