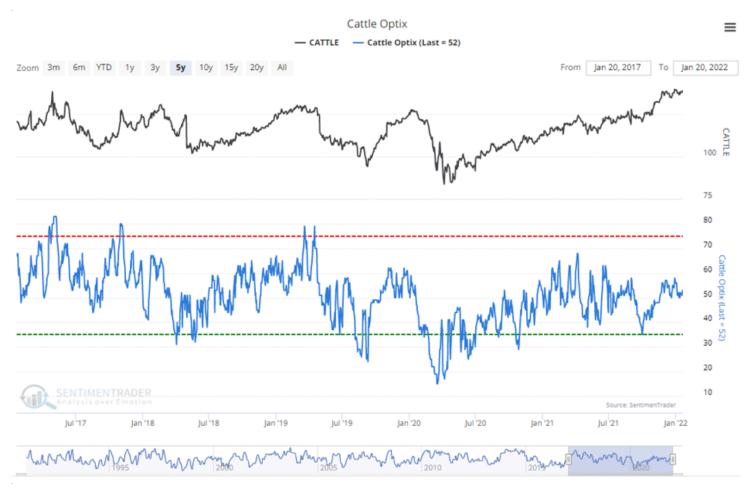

#### **Contents:**

- Weekly Market Overview
- Stocker & Feeder Cattle Weekly Receipts
- CME Feeder Cattle Index
- Feeder & Stocker Steer Prices
- 5 Year Moving Avg. Stocker, Feeder, & Slaughter Steers
- Cattle Futures' Long-Term Market Outlook
- Mexican Feeder Cattle Weekly Import Summary ...
- Selected Auction Reports
- Direct Sales of Feeder & Stocker Cattle
- Canadian Cattle
- Chart of the Week
- "Shootin' the Bull" Weekly Analysis
- January USDA 'Cattle on Feed' Report
- Slaughter Cattle
- Feedyard Closeouts: Profit/(Loss)
- Feeder Steers/Corn Correlation •
- Slaughter Cattle by Class
- Boxed Beef Cutouts
- USDA National Retail Beef Report
- Est. Weekly Meat Production Under Federal Inspection
- Bullish/Bearish Consensus: Cattle & Corn
- U.S. Dollar 6 Month Chart
- Stock Markets & Economic News
- Weather Outlook
- National Grain Summary