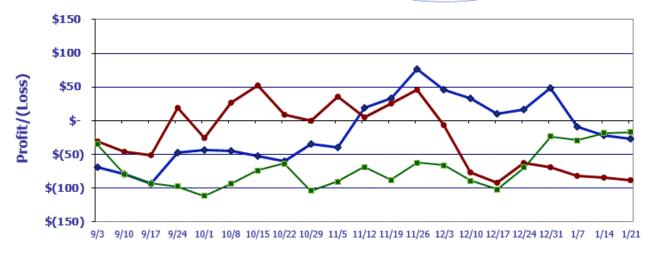

#### **Contents:**

- Weekly Market Overview
- Stocker & Feeder Cattle Weekly Receipts
- CME Feeder Cattle Index
- Feeder & Stocker Steer Prices
- 5 Year Moving Avg. Stocker, Feeder, & Slaughter Steers
- Cattle Futures' Long-Term Market Outlook
- Mexican Feeder Cattle Weekly Import Summary ...
- Selected Auction Reports
- Direct Sales of Feeder & Stocker Cattle
- Canadian Cattle
- Chart of the Week
- "Shootin' the Bull" Weekly Analysis
- January USDA 'Cattle on Feed' Report
- Slaughter Cattle
- Feedyard Closeouts: Profit/(Loss)
- Feeder Steers/Corn Correlation •
- Slaughter Cattle by Class
- Boxed Beef Cutouts
- USDA National Retail Beef Report
- Est. Weekly Meat Production Under Federal Inspection
- Bullish/Bearish Consensus: Cattle & Corn
- U.S. Dollar 6 Month Chart
- Stock Markets & Economic News
- Weather Outlook
- National Grain Summary