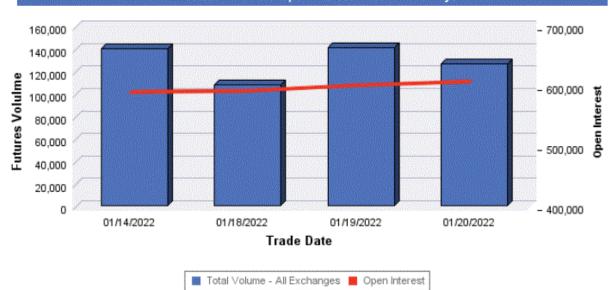

2.05   | 179.87    | 174.83      | 164.72     |            |
| Oregon              | 183.61   | 180.80    | 176.70      | 166.95     |            |
| Utah                | 182.06   | 179.56    | 174.56      | 164.25     |            |
| Washington          | 183.87   | 181.10    | 177.08      | 167.25     |            |
| Western Avg.        | 182.99   | 180.75    | 176.13      | 164.97     | NA         |
| www.cattlerange.com |          |           |             |            |            |
| Overall Average     | 185.07   | 183.38    | 177.61      | 163.52     | 163.03     |
| This Week +/-       | -        | 0.9%      | 4.2%        | 13.2%      | 13.5%      |

#### 10 Year Moving Average... Stocker, Feeder & Slaughter Steers





#### Livestock Volume & Open Interest: Last 5 Trade Days



| Trade Date | Futures Volume |
|------------|----------------|
| 01/14/2022 | 138,937        |
| 01/18/2022 | 107,204        |
| 01/19/2022 | 140,406        |
| 01/20/2022 | 125,949        |

| Trade Date | Futures Open Interest |
|------------|-----------------------|
| 01/14/2022 | 595,217               |
| 01/18/2022 | 597,508               |
| 01/19/2022 | 605,857               |
| 01/20/2022 | 613,482               |

| <b>Product Description</b>  | Month       | Volume  | Ol      |
|-----------------------------|-------------|---------|---------|
| FDR CATTLE FUT              | JAN22       | 663     | 1,959   |
| FDR CATTLE FUT              | MAR22       | 4,115   | 20,742  |
| FDR CATTLE FUT              | MAY22       | 1,630   | 5,613   |
| FDR CATTLE FUT              | AUG22