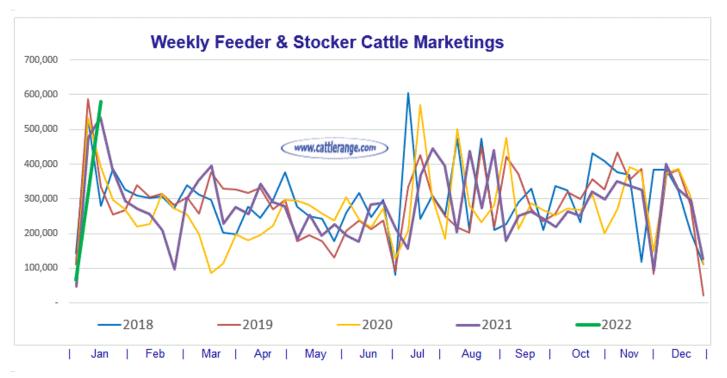

Week Ending:        | 1/15/22 | Last Week | 1 Year Ago | 2 Years Ago | 3 Years Ago | Average |  |
|---------------------|---------|-----------|------------|-------------|-------------|---------|--|
| Auctions            | 349,300 | 281,300   | 313,400    | 281,400     | 267,700     | 302,950 |  |
| Direct Sales        | 20,800  | 15,600    | 63,800     | 49,300      | 63,600      | 49,375  |  |
| Video/Internet      | 210,100 | 16,000    | 157,300    | 61,700      | 3,800       | 108,225 |  |
| www.cattlerange.com |         |           |            |             |             |         |  |
| Total               | 580,200 | 312,900   | 534,500    | 392,400     | 335,100     | 460,550 |  |
| This Week +/-       | -       | 85.4%     | 8.6%       | 47.9%       | 73.1%       | 26.0%   |  |



^.Contents

CME Feeder Cattle Index: 1 Year Change: +20.23% -- 52 Week Range: 130.15 to 165.35



The Feeder & Stocker Cattle prices below are statewide average prices compiled to show the overall price trend and do not represent prices for any specific market/region within a state.

**Feeder Steers:** 

^.Contents

| 750 lb. Steers      | 01/21/22 | Last Week | 1 Month Ago | 1 Year Ago | 5 Yr. Avg. |
|---------------------|----------|-----------|-------------|------------|------------|
| Dakotas             | 167.65   | 168.66    | 168.66      | 147.45     | 152.22     |
| Iowa                | 162.34   | 163.42    | 164.82      | 143.42     | 149.88     |
| Missouri            | 161.67   | 161.60    | 161.62      | 136.64     | 147.06     |
| Montana             | 164.17   | 163.55