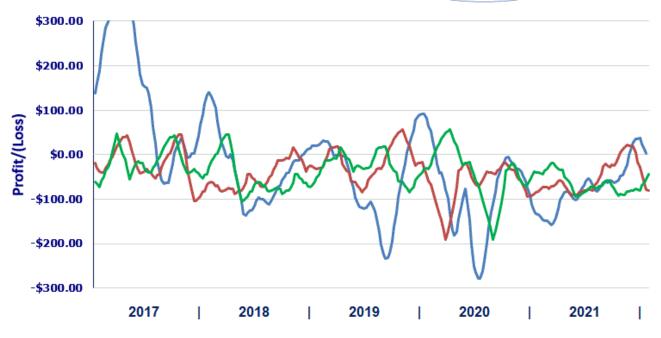

#### **Contents:**

- Weekly Market Overview
- Stocker & Feeder Cattle Weekly Receipts
- CME Feeder Cattle Index
- Feeder & Stocker Steer Prices
- 5 Year Moving Avg. Stocker, Feeder, & Slaughter Steers
- Cattle Futures' Long-Term Market Outlook
- Mexican Feeder Cattle Weekly Import Summary ...
- Selected Auction Reports
- Direct Sales of Feeder & Stocker Cattle
- Canadian Cattle
- Chart of the Week
- "Shootin' the Bull" Weekly Analysis
- January USDA 'Cattle on Feed' Report
- Slaughter Cattle
- Feedyard Closeouts: Profit/(Loss)
- Feeder Steers/Corn Correlation •
- Slaughter Cattle by Class
- Boxed Beef Cutouts
- USDA National Retail Beef Report
- Est. Weekly Meat Production Under Federal Inspection
- Bullish/Bearish Consensus: Cattle & Corn
- U.S. Dollar 6 Month Chart
- Stock Markets & Economic News
- Weather Outlook
- National Grain Summary