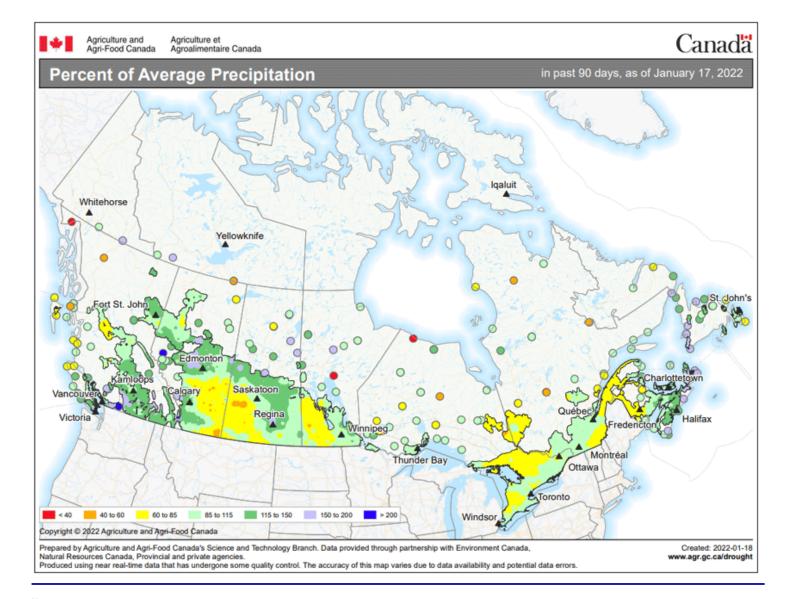

------|--|
| DJIA             | 34,265.37      | -1646.44      | -5.70%       |  |
| S&P 500          | 4,397.94       | -264.91       | -7.73%       |  |
| Nasdaq Composite | 13,768.92      | -1124.83      | -11.99%      |  |
| S&P MidCap 400   | 2,594.48       | -188.15       | -8.71%       |  |
| Russell 2000     | 1,987.95       | -174.50       | -11.46%      |  |

#### ^.Contents

#### "Click Here" to view a Slide Show of Drought Monitor maps for the last 12 weeks

# 45.99% of the U.S. and 55.01% of the lower 48 states are in drought this week. ↑ 0.1% since last week ↓ 0.3% since last month

# 192.5 Million acres of crops in U.S. are experiencing drought conditions this week. - 0.0% since last week ↑ 1.8% since last month







**Canadian 90-Day Percent of Average Precipitation:** 



#### Looking ahead...

**Over the next 5-7 days**, it is anticipated that cooler than normal conditions will dominate the eastern half of the United States, with the greatest departures along the Canadian border in the Great Lakes region where departures of 12-15 degrees below normal are anticipated. Warmer than normal conditions over the West and northern Rocky Mountains with departures of 6-9 degrees above normal could be observed. Some precipitation is expected over the Pacific Northwest and into the Rocky Mountains. The wettest locations are expected to be in the South and Southeast and into the Mid-Atlantic where up to an inch or more of precipitation could be expected.

**The 6-10 day outlooks** show the high probability of colder than normal temperatures over the eastern half of t