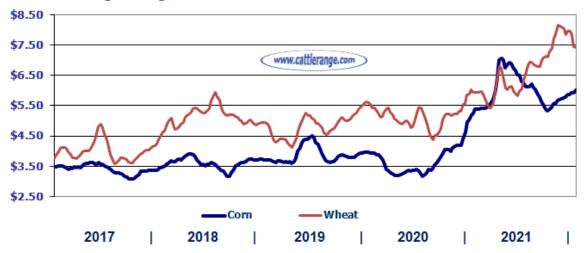

**Grain**: Corn was 0.21 lower @ 6.12 with March futures @ 6.1625, 0.2000 higher. Wheat 0.48 higher @ 7.63 and the futures @ 7.8000, up 0.3650.