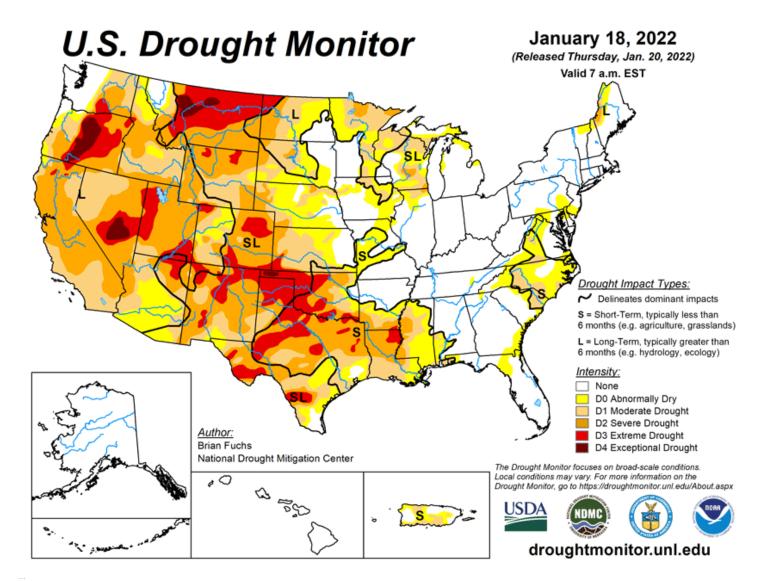

----------------|----------------|---------------|--------------|--|
| DJIA             | 34,265.37      | -1646.44      | -5.70%       |  |
| S&P 500          | 4,397.94       | -264.91       | -7.73%       |  |
| Nasdaq Composite | 13,768.92      | -1124.83      | -11.99%      |  |
| S&P MidCap 400   | 2,594.48       | -188.15       | -8.71%       |  |
| Russell 2000     | 1,987.95       | -174.50       | -11.46%      |  |

#### ^.Contents

#### "Click Here" to view a Slide Show of Drought Monitor maps for the last 12 weeks

# 45.99% of the U.S. and 55.01% of the lower 48 states are in drought this week. ↑ 0.1% since last week ↓ 0.3% since last month

# 192.5 Million acres of crops in U.S. are experiencing drought conditions this week. - 0.0% since last week ↑ 1.8% since last month







**Canadian 90-Day Percent of Average Precipitation:** 



#### Looking ahead...

**Over the next 5-7 days**, it is anticipated that cooler than normal conditions will dominate the eastern half of the United States, with the greatest departures along the Canadian border in the Great Lakes region where departures of 12-15 degrees below normal are anticipated. Warmer than normal conditions over the West and northern Rocky Mountains with departures of 6-9 degrees above normal could be observed. Some precipitation is expected over the Pacific Northwest and into the Rocky Mountains. The wettest locations are expected to be in the South and Southeast and into the Mid-Atlantic where up to an inch or more of precipitation could be expected.

**The 6-10 day outlooks** show the high probability of