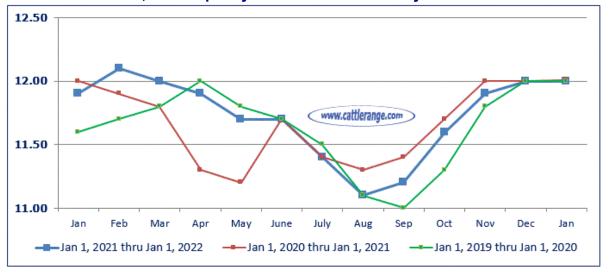

ng December totaled 1.96 million head, 6 percent above 2020.
   Placements were the highest for December since the series began in 1996. Net placements were 1.91 million head. During December, placements of cattle and calves weighing less than 600 pounds were 510,000 head, 600-699 pounds were 470,000 head, 700-799 pounds were 450,000 head, 800-899 pounds were 333,000 head, 900-999 pounds were 105,000 head, and 1,000 pounds and greater were 95,000 head.
- Marketings of fed cattle during December totaled 1.86 million head, slightly above 2020. Marketings were the second highest for December since the series began in 1996.
- Other disappearance totaled 54,000 head during December, 10 percent below 2020.

View Complete Report

#### Cattle on Feed in 1,000+ Capacity Feedlots as of January 1st



#### Millions of Head

# Cattle Placed on Feed in 1,000+ Capacity Feedlots in December



#### Millions of Head

# Cattle Marketed from 1,000+ Capacity Feedlots in December



Millions of Head

..

# Cattle on Feed Inventory on 1,000+ Capacity Feedlots by Month – States and United States: 2021 and 2022

|                                                                                                         |                                                                                          |                                                                                          |                                                                                          | January 1, 2022                                                             |