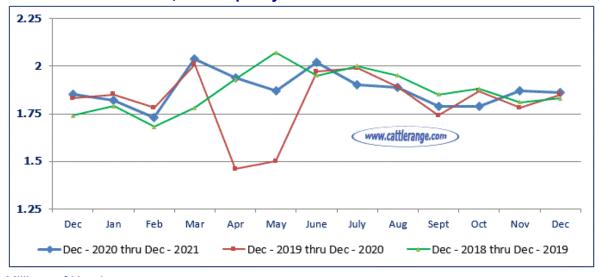

**Stocker Calves**: The national average price for stocker steers @ 185.07, 1.69 higher with trade 1.00 lower to 3.00 higher.

**CME Feeder Cattle Index**: 161.10, 0.69 lower than last week.

**Boxed Beef Cutouts**: Choice cutout 8.10 higher at 292.41 and the Select cutout 8.36 higher at 282.33. The Choice/Select spread at 10.08 was 0.26 lower.