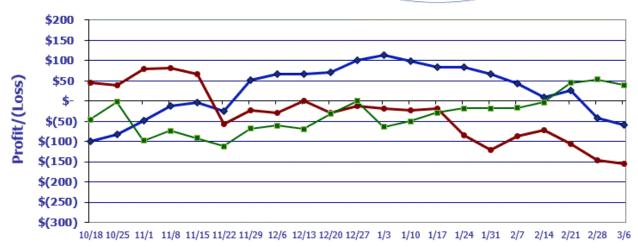

## Feedyard Close-Outs for the weeks ending... www.cattlerange.com

Typical closeout for hedged steers sold this week: \$39.92 Typical closeout for un-hedged steers sold this week: (\$58.89)Projected closeout for steers placed on feed this week: (\$155.84)