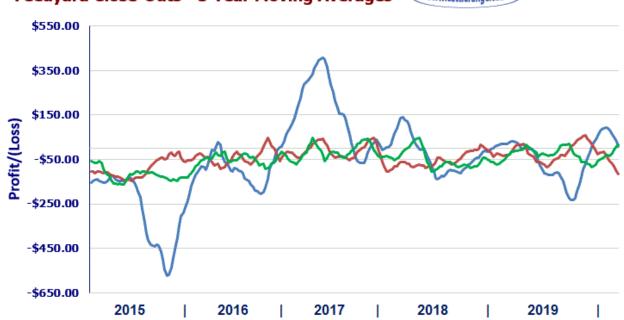

Contract

Cost of 750 lb. steer delivered @ \$132.80 per cwt: \$996.00 Feed Cost for 600 lbs. @ \$0.82 per lb. \$492.00 Interest on cattle cost for 165 days: \$25.89 Interest on feed cost: \$6.39 **Total Cost & Expense:** \$1,520.28 **Sale proceeds:** 1,350 lb. steer @ \$101.07 per cwt: \$1,364.45

This week's Profit/(Loss) per head: (\$155.84)

Profit/(Loss) per head for previous week: (\$145.95)
Change from previous week: -\$9.89
Sale price necessary to breakeven: \$112.61

. .

## Feedyard Close-Outs for the weeks ending... www.cattlerange.com





Typical closeout for hedged steers sold this week: \$39.92 Typical closeout for un-hedged steers sold this week: (\$58.89)Projected closeout for steers placed on feed this week: (\$155.84)

## Feedyard Close-Outs - 5 Year Moving Averages