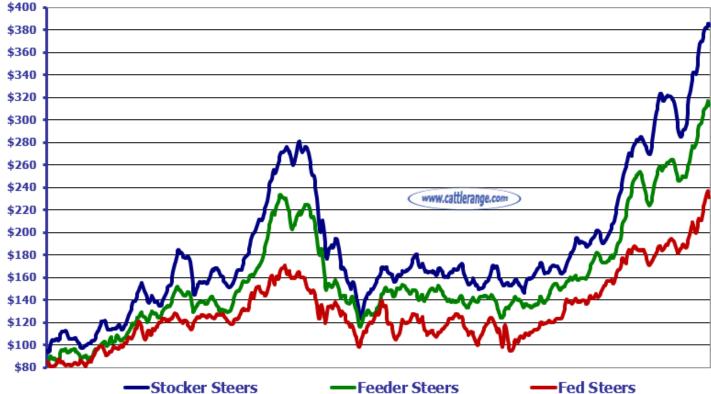

S: This Week: 225.00 / Month Ago: 232.00 / Year Ago: 190.00 / 5 Year Avg: 155.84 N: This Week: 231.00 / Month Ago: 243.00 / Year Ago: 198.50 / 5 Year Avg: 158.11

Feeder Steers: The national average price for feeder steers was 316.14, 0.37 lower with trade mostly 3.00 lower to 2.00 higher. In the 3 front months, Feeder Cattle futures were 1.43 to 1.60 higher. This Week: 316.14 / Month Ago: 313.88 / Year Ago: 264.30 / 5 Year Avg: 199.85

Stocker Steers: The national average price for stocker steers was 383.22, 0.79 lower with trade mostly 5.00 lower to 3.00 higher. This Week: 383.22 / Month Ago: 383.58 / Year Ago: 318.82 / 5 Year Avg: 236.02

**CME Feeder Cattle Index**: 311.83... -0.14 -- 52 Week High: 317.10 on 6/12/25

This Week: 311.83 / Month Ago: 306.16 / Year Ago: 255.69 / 5 Year Avg: 197.90

Boxed Beef Cutout: The Choice cutout was 6.76 lower at 389.75 and the Select cutout 4.51 lower at 378.44. The Choice/Select spread is at 11.31, 2.25 narrower. This Week: 389.75 / Month Ago: 365.08 / Year Ago: 330.43 / 5 Year Avg: 285.11