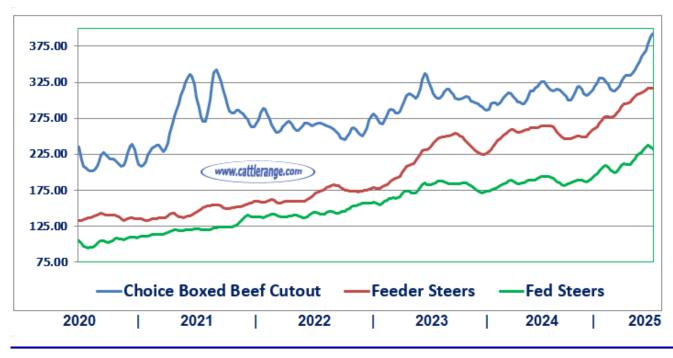

**CME Feeder Cattle Index**: 311.83... -0.14 -- 52 Week High: 317.10 on 6/12/25

This Week: 311.83 / Month Ago: 306.16 / Year Ago: 255.69 / 5 Year Avg: 197.90

Boxed Beef Cutout: The Choice cutout was 6.76 lower at 389.75 and the Select cutout 4.51 lower at 378.44. The Choice/Select spread is at 11.31, 2.25 narrower. This Week: 389.75 / Month Ago: 365.08 / Year Ago: 330.43 / 5 Year Avg: 285.11

S: This Week: 225.00 / Month Ago: 232.00 / Year Ago: 190.00 / 5 Year Avg: 155.84 N: This Week: 231.00 / Month Ago: 243.00 / Year Ago: 198.50 / 5 Year Avg: 158.11

Feeder Steers: The national average price for feeder steers was 316.14, 0.37 lower with trade mostly 3.00 lower to 2.00 higher. In the 3 front months, Feeder Cattle futures were 1.43 to 1.60 higher. This Week: 316.14 / Month Ago: 313.88 / Year Ago: 264.30 / 5 Year Avg: 199.85