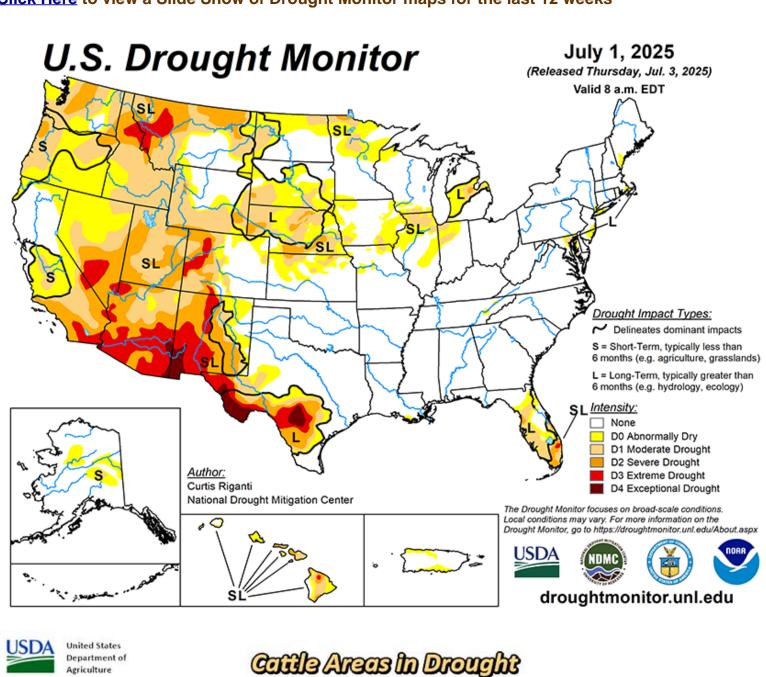

--|--------------|
| DJIA             | 44,828.53      | 1,009.26      | 5.37%        |
| S&P 500          | 6,279.35       | 106.28        | 6.76%        |
| Nasdaq Composite | 20,601.10      | 327.64        | 6.68%        |
| S&P MidCap 400   | 3,191.31       | 88.54         | 2.25%        |
| Russell 2000     | 2,249.04       | 76.51         | 0.85%        |

# ^ Contents

The Pacific Northwest saw drought and dryness worsen again, this time in Washington and Idaho. The Rockies worsened too (Montana, Wyoming, Utah, Colorado). Meanwhile, New Mexico and West Texas saw improvements with a wet start to monsoon season. Conditions also improved in the Central Plains and Florida. For the Northern Plains, Midwest, Alaska, and Hawaii, this week brought a mix of improvements and degradations.





#### Agriculture duct was prepared by the

USDA Office of the Chief Economist (OCE)

World Agricultural Outlook Boord (WAOB)

Reflects July 1, 2025 U.S. Drought Monitor data



7

26

10

13

30

16

22

26

15

36

42

20

18

30 7

30

44

46

20

37

28

28

29

4.25

5.42

4.1050

5.9050

90

1

58

71

56

76

56

26

63

93

51

34

59

33

37

70

50

38

41

57

28

31

31

39

5 Yr. Avg.

5.49

6.70

5.3392

6.7684

2025

38

28

15

5

8

15

12

15

7

8

8

16

17

23

8

2

17

2

12

12

9

<u>Contents</u>

^ Contents

3

3

4

1

8

5

22

5

5

13

4

14

24

12

9

9 5

24

17

17

14

Last Week 1 Month Ago 1 Year Ago

4.39

5.42

4.4250

5.5475

www.cattlerange.com

2024

I

27

8

-

\_

1

2

2

3

1

18

6

-

7

4

1

9

12

12

9

4.16

5.21

4.1150

5.4075

Wheat