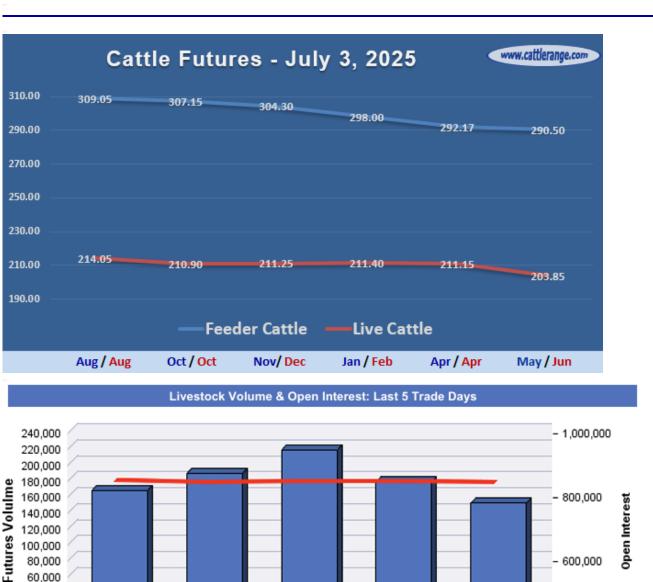

Market Overview:

| Market Overview:     |          |           |             |            |            |
|----------------------|----------|-----------|-------------|------------|------------|
| www.cattlerange.com  | 07/04/25 | Last Week | 1 Month Ago | 1 Year Ago | 5 Yr. Avg. |
| CME Feeder Index     | 311.83   | 311.97    | 306.16      | 255.69     | 197.90     |
| Live Cattle Futures  | 07/04/25 | Last Week | 1 Month Ago | 1 Year Ago | 5 Yr. Avg. |
| August               | 214.05   | 213.30    | 218.87      | 187.17     | 154.88     |
| October              | 210.90   | 209.82    | 215.52      | 188.77     | 155.41     |
| December             | 211.25   | 210.25    | 216.72      | 189.07     | 156.87     |
| Feeder Futures       | 07/04/25 | Last Week | 1 Month Ago | 1 Year Ago | 5 Yr. Avg. |
| August               | 309.50   | 307.90    | 310.15      | 261.47     | 199.89     |
| September            | 309.37   | 307.90    | 309.12      | 262.22     | 202.50     |
| October              | 307.15   | 305.72    | 306.90      | 262.22     | 204.79     |
| Fed Cattle           | 07/04/25 | Last Week | 1 Month Ago | 1 Year Ago | 5 Yr. Avg. |
| S. Central           | 225.00   | 226.00    | 232.00      | 190.00     | 155.84     |
| N. Central           | 231.00   | 232.00    | 243.00      | 198.50     | 158.49     |
| Feedyard Closeouts   | 07/04/25 | Last Week | 1 Month Ago | 1 Year Ago | 5 Yr. Avg. |
| Current              | 435.61   | 418.93    | 643.69      | 126.91     | (5.14)     |
| Future (Projected)   | (164.67) | (183.48)  | (99.71)     | (141.81)   | (101.57)   |
| Avg. National Prices | 07/04/25 | Last Week | 1 Month Ago | 1 Year Ago | 5 Yr. Avg. |
| Feeder Steers        | 316.14   | 316.51    | 313.88      | 264.30     | 199.85     |
| Stocker Steers       | 383.22   | 384.01    | 383.58      | 318.82     | 236.02     |
| Boxed Beef Cutout    | 07/04/25 | Last Week | 1 Month Ago | 1 Year Ago | 5 Yr. Avg. |
| Choice               | 389.75   | 396.51    | 365.08      | 330.43     | 285.11     |
| Select               | 378.44   | 382.95    | 356.73      | 305.06     | 267.07     |
| Spread               | 11.31    | 13.56     | 8.35        | 25.37      | 18.03      |
| Cutter Cow Cut-Out   | 320.00   | 314.52    | 300.77      | 291.74     | 230.23     |
| Crude Oil Futures    | 67.20    | 65.38     | 64.64       | 83.11      | 90.49      |
| Grain Prices         | 07/04/25 | Last Week | 1 Month Ago | 1 Year Ago | 5 Yr. Avg. |
| Omaha Corn           | 4.33     | 4.16      | 4.39        | 4.25       | 5.49       |
| Kansas City Wheat    | 5.36     | 5.21      | 5.42        | 5.42       | 6.70       |
| Sept. Corn Futures   | 4.2025   | 4.1150    | 4.4250      | 4.1050     | 5.3392     |
| Sept. Wheat Futures  | 5.5675   | 5.4075    | 5.5475      | 5.9050     | 6.7684     |