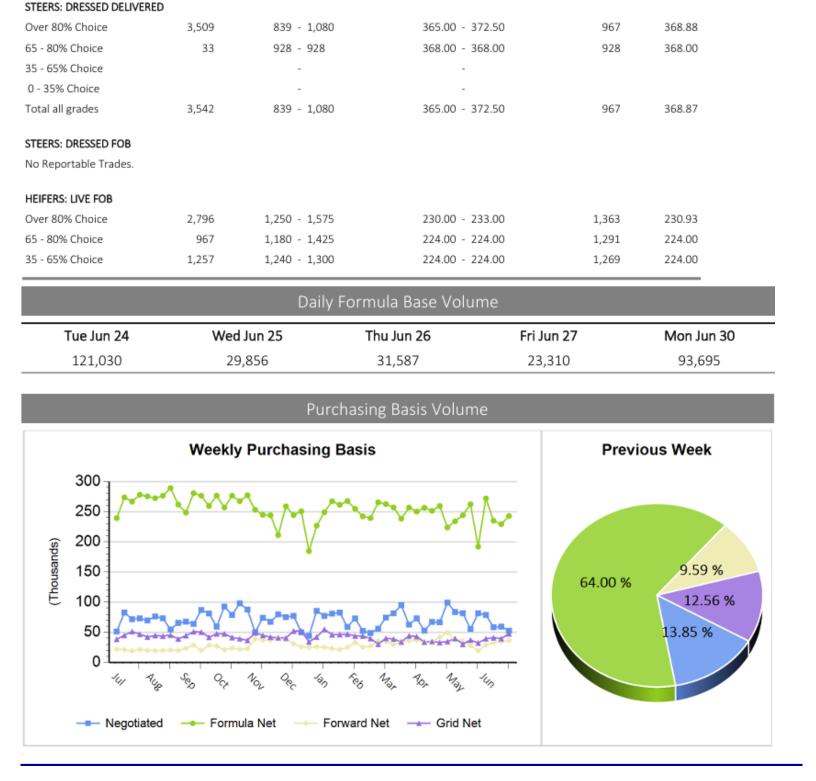

e<br>34.00<br>24.00                | 1,46<br>Avg. Weight<br>1,494                                  | 8<br>Avg. Price<br>230.76<br>224.00                |
| TEERS: LIVE FOB<br>ver 80% Choice                                                                                                     | 29,909<br>31,560<br>Head Count<br>10,784<br>978                                                                                     | Week Ago:<br>Negotiate<br>Weight Range<br>1,280 - 1,650<br>1,300 - 1,450                                                                | 1,601<br>d Cash Sales<br>Price Rat<br>220.00 - 2<br>224.00 - 2 | Last Year:<br>nge<br>34.00<br>24.00                | 1,46<br>Avg. Weight<br>1,494<br>1,376                         | 8<br>Avg. Price<br>230.76                          |



231.50 - 233.00

# This week's Feedyard Closeouts...

Closeout projections are for cattle placed on feed by a cattle owner at a commercial feedyard and not for cattle owned by a vertically integrated company such as a beef processing company or a feedyard feeding cattle at cost. Cattle cost, cost of gain, and selling price will vary on a regional basis. Cost includes \$15 per head for freight to feedyard.

Typical closeout for un-hedged steers sold this week: • Placed On Feed 200 days ago = December 16, 2024

Projected P/(L) based on the futures when placed on feed: (\$82.73)

| *Cost of 800 lb. steer delivered @ \$261.73 per cwt. + \$15 freight: | \$2,108.84        |
|----------------------------------------------------------------------|-------------------|
| Feed Cost for 700 lbs. @ \