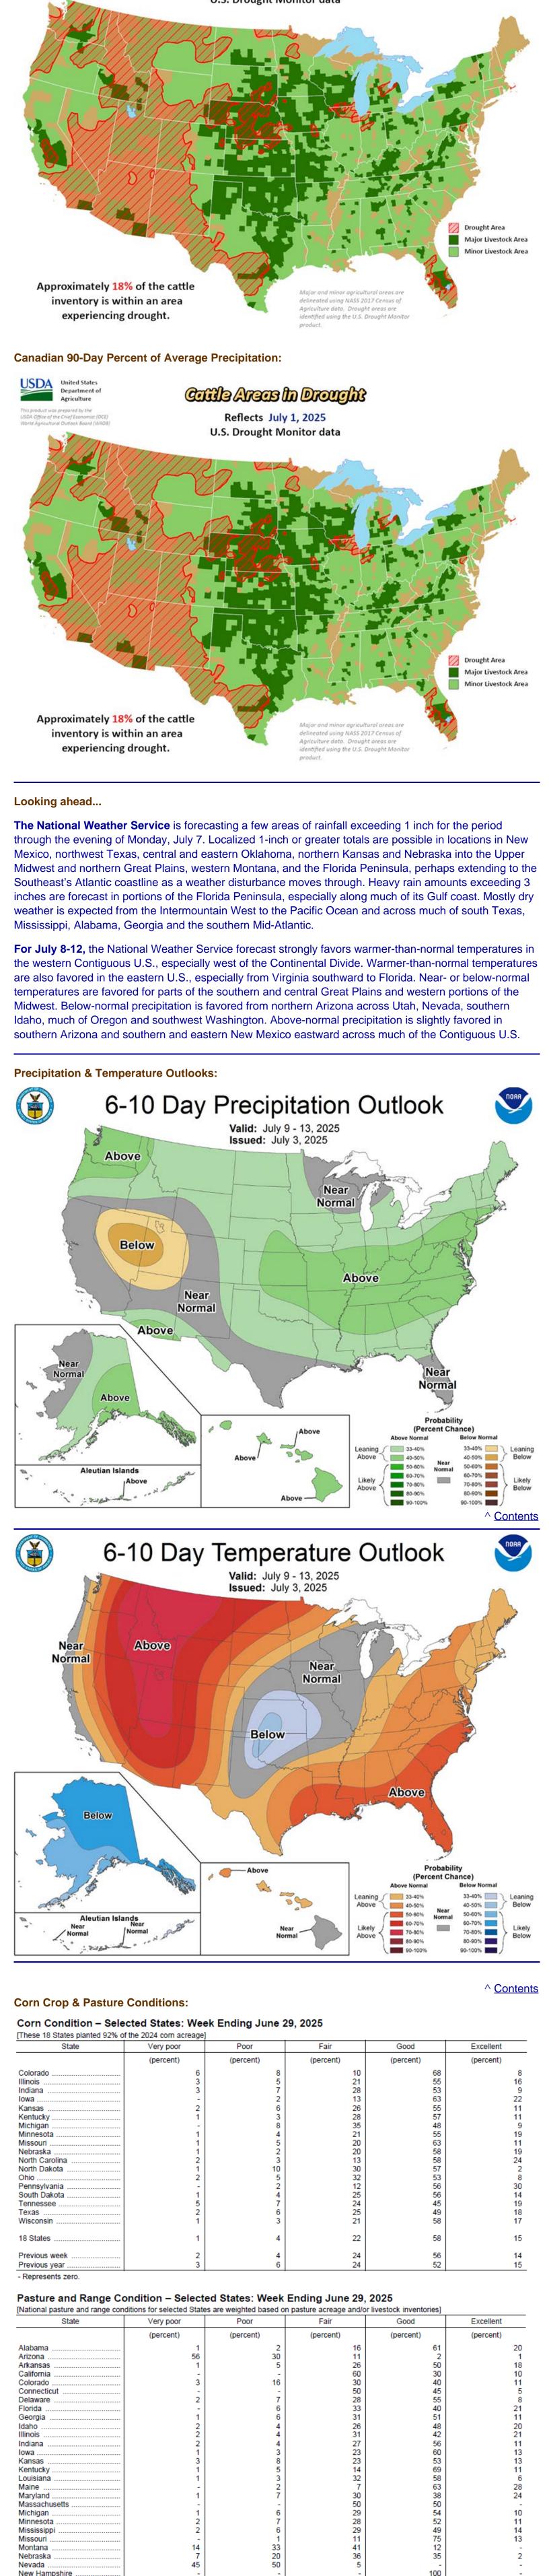

# **The Cattle Range**

www.cattlerange.com

Weekly Market Summary For the week ending July 4, 2025

**Compared to last week**, fed cattle trade in the Southern and Northern Plains was steady to slightly lower, as were feeder cattle and stocker calves. Both live cattle and feeder cattle futures were higher. Dressed beef cutouts were lower with corn higher.