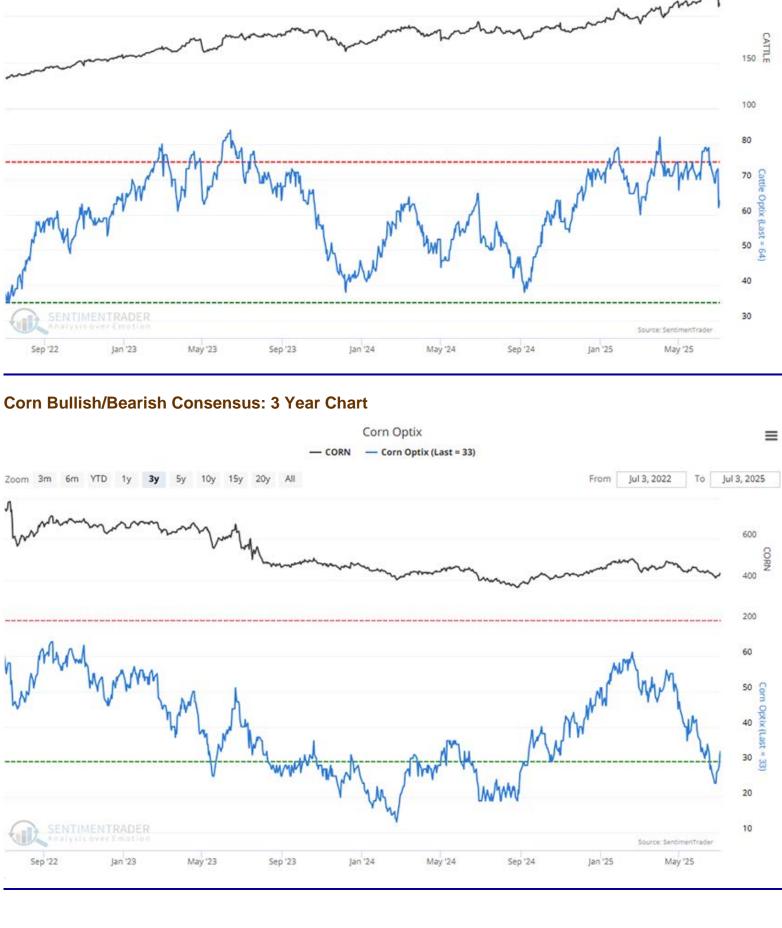

readings over the past year, you're seeing excessive optimism. You also want to look at the absolute level of Opinion, too - if it's at 90%, then there's no question we're seeing an historic level of bullish opinion. Watch for readings above 80% (or especially 90%) to spot those dangerous times when the public is overly enthusiastic about a commodity.

Conversely, when Public Opinion moves below the green dotted line, then the public is excessively pessimistic about the commodity's prospects for further gains compared to their opinion over the past year. Looking for absolute readings under 20% (or especially 10%) often indicates an upturn in the market.

Cattle Optix

Zoom 3m

- CATTLE - Cattle Optix (Last = 64) 6m YTD 1y 3y 5y 10y 15y 20y All

From Jul 3, 2022 To Jul 3, 2025

 $\equiv$ 



## U.S. Dollar - 6 Month Chart:

<u>Contents</u>

Over the past 5 years, an average of around 12% of U.S. beef production has been exported, making exports an extremely important factor affecting beef and cattle prices. A strong dollar depresses export demand.



### <u>U.S. Dollar Index</u>

T. Rowe Price

## Stock Markets & Economic News:

^ Contents

S&P 500 Index, Nasdaq Composite hit record highs for second straight week

Major U.S. stock indexes finished the holiday-shortened week higher. Smaller-cap indexes performed best, with the S&P MidCap 400 and Russell 2000 indexes climbing 2.85% and 3.52%, respectively, followed by the Dow Jones Industrial Average, which advanced 2.30%. The S&P 500 Index and Nasdaq Composite both closed at all-time highs for the second week in a row. U.S. m