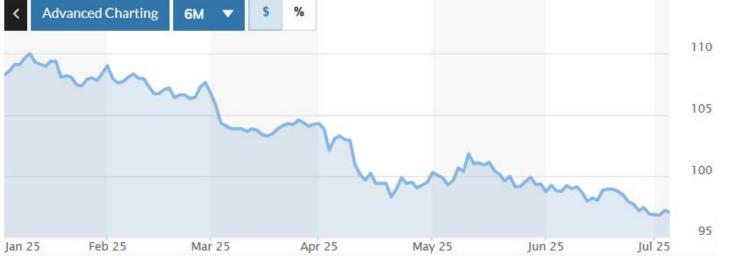

Cutter Cow Cutout: 5.48 higher at 320.00.

Slaughter Cows: Trade mostly 3.00 lower to 3.00 higher.

Total red meat production under Federal inspection was not available this week.

**Corn**: September futures closed at 4.2025, 0.0900 higher.