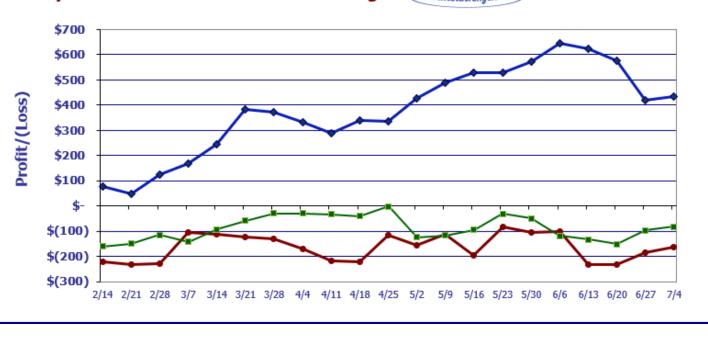

Market Overview:

| Market Overview:     |          |           |             |            |            |
|----------------------|----------|-----------|-------------|------------|------------|
| www.cattlerange.com  | 07/04/25 | Last Week | 1 Month Ago | 1 Year Ago | 5 Yr. Avg. |
| CME Feeder Index     | 311.83   | 311.97    | 306.16      | 255.69     | 197.90     |
| Live Cattle Futures  | 07/04/25 | Last Week | 1 Month Ago | 1 Year Ago | 5 Yr. Avg. |
| August               | 214.05   | 213.30    | 218.87      | 187.17     | 154.88     |
| October              | 210.90   | 209.82    | 215.52      | 188.77     | 155.41     |
| December             | 211.25   | 210.25    | 216.72      | 189.07     | 156.87     |
| Feeder Futures       | 07/04/25 | Last Week | 1 Month Ago | 1 Year Ago | 5 Yr. Avg. |
| August               | 309.50   | 307.90    | 310.15      | 261.47     | 199.89     |
| September            | 309.37   | 307.90    | 309.12      | 262.22     | 202.50     |
| October              | 307.15   | 305.72    | 306.90      | 262.22     | 204.79     |
| Fed Cattle           | 07/04/25 | Last Week | 1 Month Ago | 1 Year Ago | 5 Yr. Avg. |
| S. Central           | 225.00   | 226.00    | 232.00      | 190.00     | 155.84     |
| N. Central           | 231.00   | 232.00    | 243.00      | 198.50     | 158.49     |
| Feedyard Closeouts   | 07/04/25 | Last Week | 1 Month Ago | 1 Year Ago | 5 Yr. Avg. |
| Current              | 435.61   | 418.93    | 643.69      | 126.91     | (5.14)     |
| Future (Projected)   | (164.67) | (183.48)  | (99.71)     | (141.81)   | (101.57)   |
| Avg. National Prices | 07/04/25 | Last Week | 1 Month Ago | 1 Year Ago | 5 Yr. Avg. |
| Feeder Steers        | 316.14   | 316.51    | 313.88      | 264.30     | 199.85     |
| Stocker Steers       | 383.22   | 384.01    | 383.58      | 318.82     | 236.02     |
| Boxed Beef Cutout    | 07/04/25 | Last Week | 1 Month Ago | 1 Year Ago | 5 Yr. Avg. |
| Choice               | 389.75   | 396.51    | 365.08      | 330.43     | 285.11     |
| Select               | 378.44   | 382.95    | 356.73      | 305.06     | 267.07     |
| Spread               | 11.31    | 13.56     | 8.35        | 25.37      | 18.03      |
| Cutter Cow Cut-Out   | 320.00   | 314.52    | 300.77      | 291.74     | 230.23     |
| Crude Oil Futures    | 67.20    | 65.38     | 64.64       | 83.11      | 90.49      |
| Grain Prices         | 07/04/25 | Last Week | 1 Month Ago | 1 Year Ago | 5 Yr. Avg. |
| Omaha Corn           | 4.33     | 4.16      | 4.39        | 4.25       | 5.49       |
| Kansas City Wheat    | 5.36     | 5.21      | 5.42        | 5.42       | 6.70       |
| Sept. Corn Futures   | 4.2025   | 4.1150    | 4.4250      | 4.1050     | 5.3392     |
| Sept. Wheat Futures  | 5.5675   | 5.4075    | 5.5475      | 5.9050     | 6.7684     |