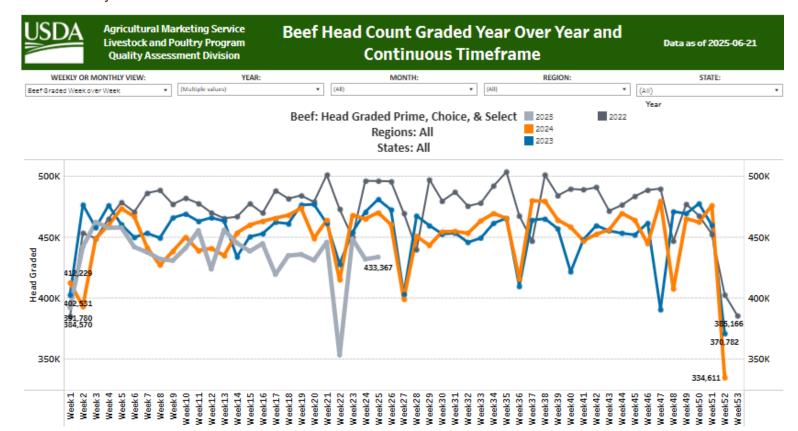

| Select  |
|-----------|--------------|---------|------|--------|-------|---------|---------|
| Date      | Choice       | Select  | Trim | Grinds | Total | 600-900 | 600-900 |
| 07/02     | 63           | 27      | 9    | 13     | 112   | 394.86  | 380.31  |
| 07/01     | 71           | 20      | 9    | 8      | 108   | 395.60  | 380.06  |
| 06/30     | 57           | 20      | 6    | 12     | 95    | 395.56  | 384.10  |
| 06/27     | 48           | 11      | 13   | 8      | 80    | 396.49  | 382.93  |
| 06/26     | 57           | 13      | 9    | 11     | 91    | 395.05  | 379.74  |
| Current 5 | Day Simple A | verage: |      |        |       | 395.51  | 381.43  |



#### USDA National Steer & Heifer Estimated Grading Percent Report: Released by USDA Market News Service for last week.



# Last Week's Trade Data:

Beef:

**Net sales** of 11,400 MT for 2025 were down 19 percent from the previous week and 9 percent from the prior 4-week average. Increases were primarily for South Korea (3,400 MT, including decreases of 400 MT), Japan (2,800 MT, including decreases of 200 MT), Taiwan (1,800 MT, including decreases of 100 MT), Mexico (1,400 MT, including decreases of 100 MT), and Canada (600 MT, including decreases of 100 MT).

**Exports** of 14,800 MT were up 18 percent from the previous week and 15 percent from the prior 4-week average. The destinations were primarily to Japan (5,100 MT), South Korea (4,200 MT), Mexico (1,400 MT), Taiwan (1,200 MT), and Canada (900 MT). **Pork:** 

Net sales of 27,100 MT for 2025 were down 47 percent from the previous week and 14 percent f