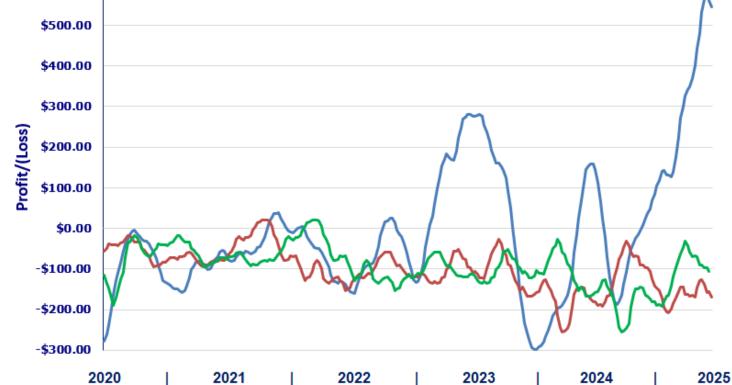

Market Overview:

| Market Overview:     |          |           |             |            |            |
|----------------------|----------|-----------|-------------|------------|------------|
| www.cattlerange.com  | 07/04/25 | Last Week | 1 Month Ago | 1 Year Ago | 5 Yr. Avg. |
| CME Feeder Index     | 311.83   | 311.97    | 306.16      | 255.69     | 197.90     |
| Live Cattle Futures  | 07/04/25 | Last Week | 1 Month Ago | 1 Year Ago | 5 Yr. Avg. |
| August               | 214.05   | 213.30    | 218.87      | 187.17     | 154.88     |
| October              | 210.90   | 209.82    | 215.52      | 188.77     | 155.41     |
| December             | 211.25   | 210.25    | 216.72      | 189.07     | 156.87     |
| Feeder Futures       | 07/04/25 | Last Week | 1 Month Ago | 1 Year Ago | 5 Yr. Avg. |
| August               | 309.50   | 307.90    | 310.15      | 261.47     | 199.89     |
| September            | 309.37   | 307.90    | 309.12      | 262.22     | 202.50     |
| October              | 307.15   | 305.72    | 306.90      | 262.22     | 204.79     |
| Fed Cattle           | 07/04/25 | Last Week | 1 Month Ago | 1 Year Ago | 5 Yr. Avg. |
| S. Central           | 225.00   | 226.00    | 232.00      | 190.00     | 155.84     |
| N. Central           | 231.00   | 232.00    | 243.00      | 198.50     | 158.49     |
| Feedyard Closeouts   | 07/04/25 | Last Week | 1 Month Ago | 1 Year Ago | 5 Yr. Avg. |
| Current              | 435.61   | 418.93    | 643.69      | 126.91     | (5.14)     |
| Future (Projected)   | (164.67) | (183.48)  | (99.71)     | (141.81)   | (101.57)   |
| Avg. National Prices | 07/04/25 | Last Week | 1 Month Ago | 1 Year Ago | 5 Yr. Avg. |
| Feeder Steers        | 316.14   | 316.51    | 313.88      | 264.30     | 199.85     |
| Stocker Steers       | 383.22   | 384.01    | 383.58      | 318.82     | 236.02     |
| Boxed Beef Cutout    | 07/04/25 | Last Week | 1 Month Ago | 1 Year Ago | 5 Yr. Avg. |
| Choice               | 389.75   | 396.51    | 365.08      | 330.43     | 285.11     |
| Select               | 378.44   | 382.95    | 356.73      | 305.06     | 267.07     |
| Spread               | 11.31    | 13.56     | 8.35        | 25.37      | 18.03      |
| Cutter Cow Cut-Out   | 320.00   | 314.52    | 300.77      | 291.74     | 230.23     |
| Crude Oil Futures    | 67.20    | 65.38     | 64.64       | 83.11      | 90.49      |
| Grain Prices         | 07/04/25 | Last Week | 1 Month Ago | 1 Year Ago | 5 Yr. Avg. |
| Omaha Corn           | 4.33     | 4.16      | 4.39        | 4.25       | 5.49       |
| Kansas City Wheat    | 5.36     | 5.21      | 5.42        | 5.42       | 6.70       |
| Sept. Corn Futures   | 4.2025   | 4.1150    | 4.4250      | 4.1050     | 5.3392     |
| Sept. Wheat Futures  | 5.5675   | 5.4075    | 5.5475      | 5.9050     | 6.7684     |