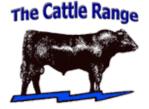

#### Typical closeout for un-hedged steers sold this week:

- Placed On Feed 150 days ago = January 5th
- Projected P/(L) based on the futures when placed on feed: (\$92.94)

| Cost of 750 lb. steer delivered @ \$138.80 per cwt: | \$1,041.00 |
|-----------------------------------------------------|------------|
| Feed Cost for 600 lbs. @ \$1.11 per lb.             | \$666.00   |
| Interest on cattle cost for 165 days:               | \$18.18    |
| Interest on feed cost:                              | \$5.82     |
| Total Cost & Expense:                               | \$1,731.00 |
| Sale proceeds: 1,350 lb. steer @ \$119.96 per cwt:  | \$1,619.46 |
| This week's Profit/(Loss) per head:                 | (\$111.54) |
| Profit/(Loss) per head for previous week:           | (\$110.77) |
| Change from previous week:                          | -\$0.77    |
| Sale price necessary to breakeven:                  | \$128.22   |

### Projected closeout for steers placed on feed this week:

- Projected Sale Date @ 150 days on feed = November 1st
- Sale Proceeds based on the December Live Cattle Futures Contract

| Cost of 750 lb. steer delivered @ \$142.75 per cwt:              | \$1,070.63        |
|------------------------------------------------------------------|-------------------|
| Feed Cost for 600 lbs. @ \$1.23 per lb.                          | \$738.00          |
| Interest on cattle cost for 165 days:                            | \$18.70           |
| Interest on feed cost:                                           | \$6.44            |
| <b>Total Cost &amp; Expense:</b>                                 | <b>\$1,833.77</b> |
| <b>Sale proceeds:</b> 1,350 lb. steer @ <b>\$129.12</b> per cwt: | <b>\$1,743.12</b> |
| This week's Profit/(Loss) per head:                              | (\$90.65)         |
| Profit/(Loss) per head for previous week:                        | (\$104.02)        |
| Change from previous week:                                       | +\$13.37          |
| Sale price necessary to breakeven:                               | <b>\$135.83</b>   |