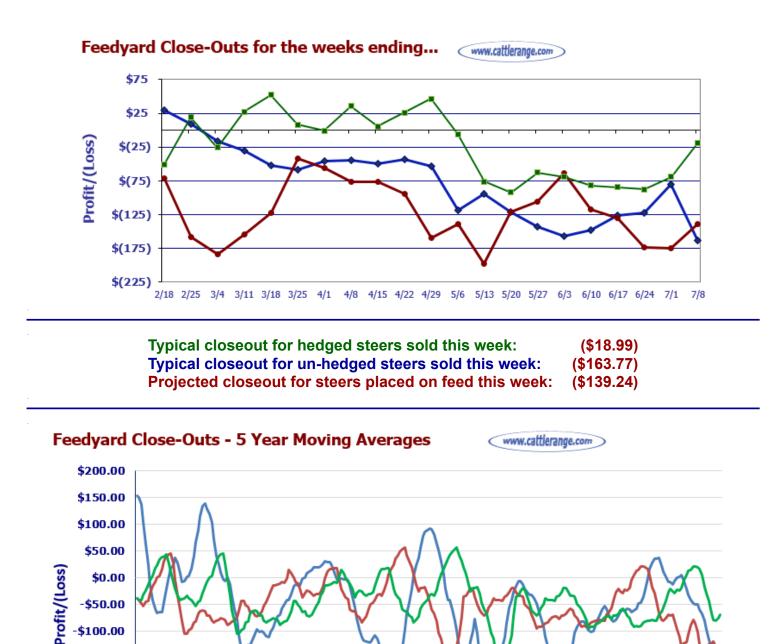

For the week ending July 8, 2022

**Closeout projections** are for cattle placed on feed by a cattle owner at a commercial feedyard and not for cattle owned by a vertically integrated company such as a beef processing company or a feedyard feeding cattle at cost. Cattle cost, cost of gain, and selling price will vary on a regional basis and projections assume grain is purchased monthly. Cost includes \$15 per head for freight to feedyard.

## Typical closeout for un-hedged steers sold this week:

- Placed On Feed 150 days ago = February 8, 2022
- Projected P/(L) based on the futures when placed on feed: (\$18.99)

| * <b>Cost</b> of 750 lb. steer delivered @ \$161.43 per cwt: | \$1,225.73 |
|--------------------------------------------------------------|------------|
| Feed Cost for 600 lbs. @ \$1.40 per lb.                      | \$840.00   |
| Interest on cattle cost for 165 days:                        | \$22.67    |
| Interest on feed cost:                                       | \$7.7      |
| Total Cost & Expense:                                        | \$2,096.16 |
| **Sale proceeds: 1,350 lb. steer @ \$143.14 per cwt:         | \$1,932.39 |
| This week's Profit/(Loss) per head:                          | (\$163.77) |
| Profit/(Loss) per head for previous week:                    | (\$80.51)  |
| Change from previous week:                                   | -\$83.26   |
|                                                              |            |
| Sale price necessary to breakeven:                           | \$155.27   |

## Projected closeout for steers placed on feed this week:

• Projected Sale Date @ 150 days on feed = December 5, 2022

| <b>*Cost</b> of 750 lb. steer delivered @ \$162.90 per cwt: | \$1,236.75 |
|-------------------------------------------------------------|------------|
| Feed Cost for 600 lbs. @ \$1.37 per lb.                     | \$822.00   |
| Interest on cattle cost for 165 days:                       | \$29.22    |
| Interest on feed cost:                                      | \$9.71     |
| Total Cost & Expense:                                       | \$2,097.69 |
| **Sale proceeds: 1,350 lb. steer @ \$145.07 per cwt:        | \$1,958.45 |
| This week's Profit/(Loss) per head:                         | (\$139.24) |
| Profit/(Loss) per head for previous week:                   | (\$175.18) |
| Change from previous week:                                  | +\$35.94   |
| Sale price necessary to breakeven:                          | \$155.38   |