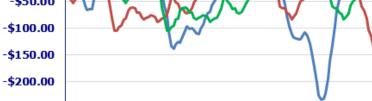

\*CME Feeder Cattle Index \*\* December Live Cattle Futures Contract

-\$250.00 -\$250.00 -\$300.00 2017 | 2018 | 2019 | 2020 | 2021 |

2022