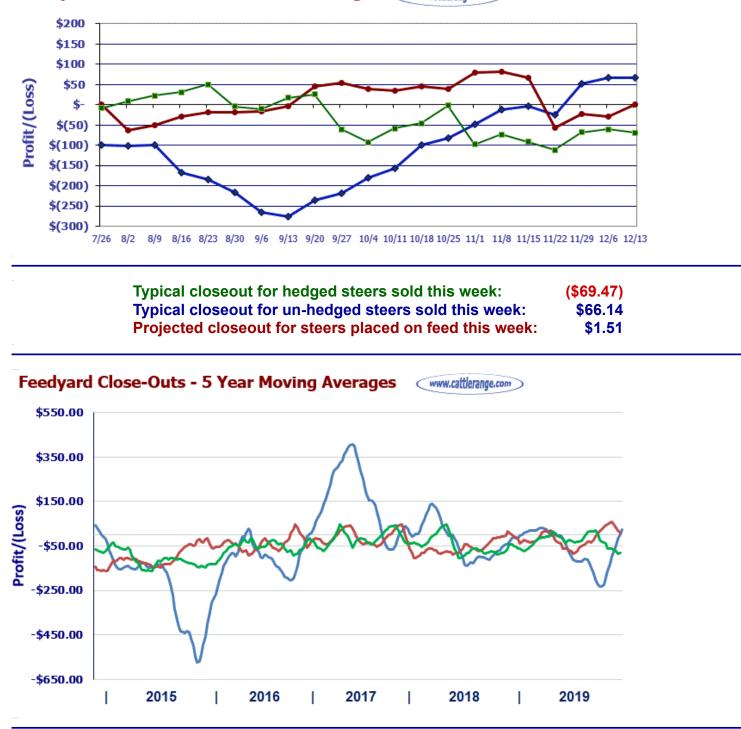

-------------------------------------------|------------------------|
| Feed Cost for 600 lbs. @ \$0.82 per lb.             | \$492.00               |
| Interest on cattle cost for 165 days:               | \$29.36                |
| Interest on feed cost:                              | \$6.67                 |
| Total Cost & Expense:                               | <b>\$1,610.66</b>      |
| Sale proceeds: 1,350 lb. steer @ \$119.42 per cwt:  | <b>\$1,612.17</b>      |
| This week's Profit/(Loss) per head:                 | \$1.51                 |
| Profit/(Loss) per head for previous week:           | <mark>(\$29.12)</mark> |
| Change from previous week:                          | +\$30.63               |
| Sale price necessary to breakeven:                  | <b>\$119.31</b>        |



Feedyard Close-Outs for the weeks ending... www.cattlerange.com