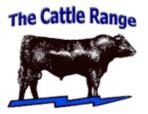

## Slaughter Steer Close-Outs Current & Future (Projected) For the week ending December 13, 2019

## Current & Future (Projected) Feedyard Closeouts: Profit/(Loss)

**Closeout projections** are for cattle placed on feed by a cattle owner at a commercial feedyard and not for cattle owned by a feedyard and fed at cost or a farmer/feeder utilizing his own feed. Prices, costs, and results will vary on a regional basis.

## Typical closeout for un-hedged steers sold this week:

- Placed On Feed 165 days ago = July 1st
- Projected P/(L) based on the futures when placed on feed: (\$69.47)

| Cost of 750 lb. steer delivered @ \$134.25 per cwt:              | \$1,006.88        |
|------------------------------------------------------------------|-------------------|
| Feed Cost for 600 lbs. @ \$0.83 per lb.                          | \$498.00          |
| Interest on cattle cost for 165 days:                            | \$28.45           |
| Interest on feed cost:                                           | \$7.04            |
| <b>Total Cost &amp; Expense:</b>                                 | <b>\$1,540.36</b> |
| <b>Sale proceeds:</b> 1,350 lb. steer @ <b>\$119.00</b> per cwt: | <b>\$1,606.50</b> |
| This week's Profit/(Loss) per head:                              | \$66.14           |
| Profit/(Loss) per head for previous week:                        | \$66.07           |
| Change from previous week:                                       | +\$0.07           |
| Sale price necessary to breakeven:                               | <b>\$114.10</b>   |

## Projected closeout for steers placed on feed this week:

- Projected Sale Date @ 165 days on feed = May 26th
- Sale Proceeds based on the June Live Cattle Futures Contract

| Cost of 750 lb. steer delivered @ \$144.35 per cwt: | \$1,082.63             |
|-----------------------------------------------------|------------------------|
| Feed Cost for 600 lbs. @ \$0.82 per lb.             | \$492.00               |
| Interest on cattle cost for 165 days:               | \$29.36                |
| Interest on feed cost:                              | \$6.67                 |
| Total Cost & Expense:                               | <b>\$1,610.66</b>      |
| Sale proceeds: 1,350 lb. steer @ \$119.42 per cwt:  | <b>\$1,612.17</b>      |
| This week's Profit/(Loss) per head:                 | \$1.51                 |
| Profit/(Loss) per head for previous week:           | <mark>(\$29.12)</mark> |
| Change from previous week:                          | +\$30.63               |
| Sale price necessary to breakeven:                  | <b>\$119.31</b>        |