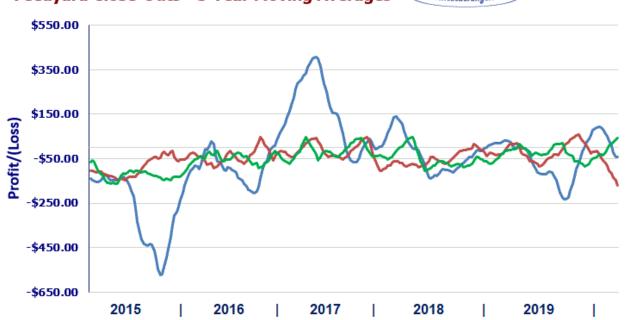

le Futures Contract

Cost of 750 lb. steer delivered @ \$129.75 per cwt: \$973.13 Feed Cost for 600 lbs. @ \$0.81 per lb. \$486.00 Interest on cattle cost for 165 days: \$23.10 Interest on feed cost: \$5.77 Total Cost & Expense: \$1,487.99 Sale proceeds: 1,350 lb. steer @ \$94.33 per cwt: \$1,273.46

This week's Profit/(Loss) per head: (\$214.53)

Profit/(Loss) per head for previous week: (\$155.33)
Change from previous week: -\$59.20
Sale price necessary to breakeven: \$110.22

. .

# Feedyard Close-Outs for the weeks ending... www.cattlerange.com





Typical closeout for hedged steers sold this week: \$38.05 Typical closeout for un-hedged steers sold this week: \$17.77 Projected closeout for steers placed on feed this week: (\$214.53)

## Feedyard Close-Outs - 5 Year Moving Averages