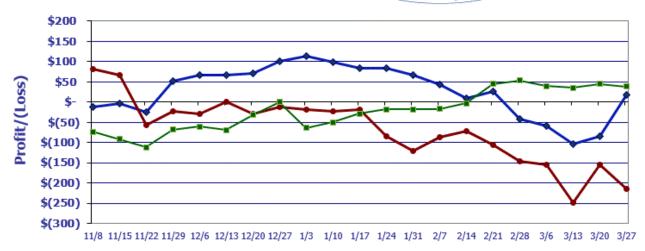

# **Slaughter Steer Feedyard Close-Outs**

Current & Future (Projected)
For the week ending March 27, 2020

### **Current & Future (Projected) Feedyard Closeouts: Profit/(Loss)**

**Closeout projections** are for cattle placed on feed by a cattle owner at a commercial feedyard and not for cattle owned by a feedyard and fed at cost or a farmer/feeder utilizing his own feed. Cattle cost, cost of gain, and selling price will vary on a regional basis.

This week's Profit/(Loss) per head: \$17.77

Profit/(Loss) per head for previous week: (\$83.69)
Change from previous week: +\$101.46
Sale price necessary to breakeven: \$118.68

This week's Profit/(Loss) per head: (\$214.53)

Profit/(Loss) per head for previous week: (\$155.33)
Change from previous week: -\$59.20
Sale price necessary to breakeven: \$110.22

. .

# Feedyard Close-Outs for the weeks ending... www.cattlerange.com

Typical closeout for hedged steers sold this week: \$38.05 Typical closeout for un-hedged steers sold this week: \$17.77 Projected closeout for steers placed on feed this week: (\$214.53)